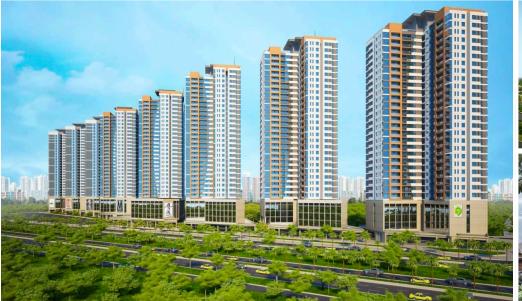

Resale SAV.6-xx.02

Size: 75.69 m2 | 70.11 m2 | 02 Bed

The Sun Avenue

| Code         | RS20220521 | Handover              |                   |
|--------------|------------|-----------------------|-------------------|
| Building     | Tower 6    | Handover<br>Condition | Semi-furnished    |
| No. of floor | 0          | Ownership             | SPA for foreigner |
| Floor        | Middle     | Status                | Handover          |
| Unit No      | 02         | Direction             |                   |
| Bedrooms     | 02         | View                  |                   |
| Bathrooms    | 02         |                       |                   |
|              |            |                       |                   |



The SUN AVENUE Mai Chi Tho Street, An Phu Ward, Dictr