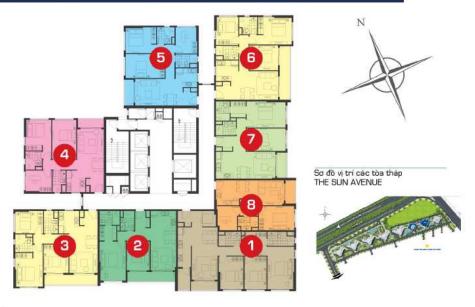

te:June 10, 2022 13:50

|    | ODICINIAL | DDICE | (TIOD) |  |
|----|-----------|-------|--------|--|
| Α. | ORIGINAL  | PRICE | (USD)  |  |

| Total Price(VAT, MF)         | 0       |
|------------------------------|---------|
| VAT                          | 0       |
| Maintenance Fee              | 0       |
| Unpaid Amount (1)            | 0       |
| Paid Amount                  | 0       |
| B. RESALE PRICE<br>(USD) (2) | 296,137 |
| Fees and charges             | Include |
| C. BUYER'S PRICE (3)         | 296,137 |



Price: 296,137 USD

#### DI CAR

Phone: 097 366 3016

Email:

doankimthong98@gmaiil.com

#### **PROPLINK**

32 Tran Luu Street, An Phu Ward, Thu Duc City, Ho Chi Minh City, Vietnam

# QUY HOẠCH TỔNG THỂ



#### **APARTMENT LAYOUT**

## MẶT BẰNG TẦNG ĐIỂN HÌNH THÁP 6





### MẶT BẰNG TẦNG ĐIỂN HÌNH THÁP 6







#### APPARTMENT IMAGE & LAYOUT



CĂN HỘ 2 PN

**75.82 m<sup>2</sup>** (70.80 m<sup>2</sup>)

THÁP 6: Căn số 2