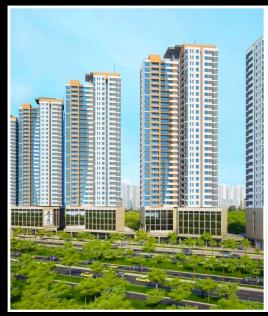

Resale SAV.6-xx.02

Size: 75.69 m2 | 70.11 m2 | 02 Bed

The Sun Avenue

| Code         | RS20220521 | Handover              |                   |
|--------------|------------|-----------------------|-------------------|
| Building     | Tower 6    | Handover<br>Condition | Semi-furnished    |
| No. of floor | 0          | Ownership             | SPA for foreigner |
| Floor        | Middle     | Status                | Handover          |
| Unit No      | 02         | Direction             |                   |
| Bedrooms     | 02         | View                  |                   |
| Bathrooms    | 02         |                       |                   |
|              |            |                       |                   |



The SUN AVENUE Mai Chi Tho Street, An Phu Ward, Dic