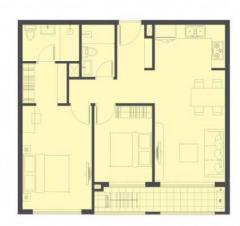

#### **APARTMENT LAYOUT**

#### APPARTMENT IMAGE & LAYOUT

CĂN HỘ 2 PN

**75.82 m<sup>2</sup>** (70.80 m<sup>2</sup>)

THÁP 6: Căn số 2