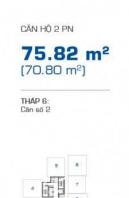

#### APPARTMENT IMAGE & LAYOUT

CĂN HỘ 2 PN

**75.82 m<sup>2</sup>** (70.80 m<sup>2</sup>)

THÁP 6: Căn số 2