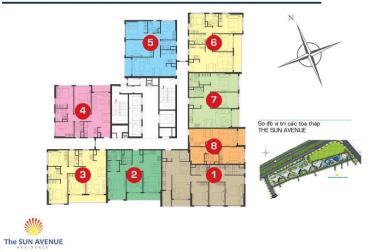

| DDICE | (TIOD) |  |
|----|-----------|-------|--------|--|
| Α. | ORIGINAL  | PRICE | (USD)  |  |

| Total Price(VAT, MF)         | 0       |
|------------------------------|---------|
| VAT                          | 0       |
| Maintenance Fee              | 0       |
| Unpaid Amount (1)            | 0       |
| Paid Amount                  | 0       |
| B. RESALE PRICE<br>(USD) (2) | 296,137 |
| Fees and charges             | Include |
| C. BUYER'S PRICE (3)         | 296,137 |



Price: 296,137 USD

#### DI CAR

Phone: 097 366 3016

Email:

doankimthong98@gmaiil.com

#### **PROPLINK**

32 Tran Luu Street, An Phu Ward, Thu Duc City, Ho Chi Minh City, Vietnam

# QUY HOẠCH TỔNG THỂ



#### **APARTMENT LAYOUT**

## MẶT BẰNG TẦNG ĐIỂN HÌNH THÁP 6





### MẶT BẰNG TẦNG ĐIỂN HÌNH THÁP 6







#### APPARTMENT IMAGE & LAYOUT



CĂN HỘ 2 PN

**75.82 m<sup>2</sup>** (70.80 m<sup>2</sup>)

THÁP 6: Căn số 2