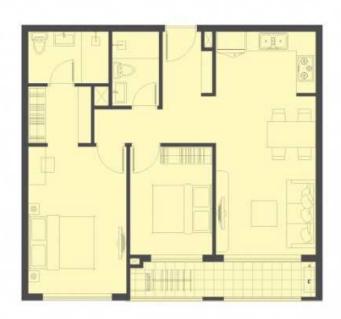

#### **APARTMENT LAYOUT**

#### APPARTMENT IMAGE & LAYOUT

CĂN HỘ 2 PN

**75.82 m<sup>2</sup>** (70.80 m<sup>2</sup>)

THÁP 6: Căn số 2