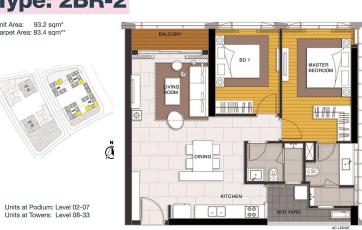

## **Typical Floor Plan**

## LINDEN RESIDENCES | TYPICAL FLOOR PLAN

### **APARTMENT LAYOUT**

28R-2 93.2/ 84.8 4 NE - DB

# Type: 2BR-2

Units at Podium: Level 02-07 Units at Towers: Level 08-33