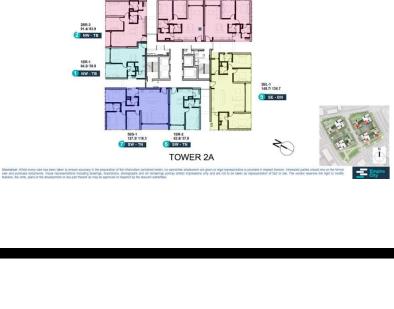

#### Resale 2A-xx.04

Size: 93.20 m2 | 84.80 m2 | 02 Bed

### **APARTMENT LAYOUT**

28R-2 93.2/ 84.8 4 NE - DB

### **APPARTMENT IMAGE & LAYOUT**