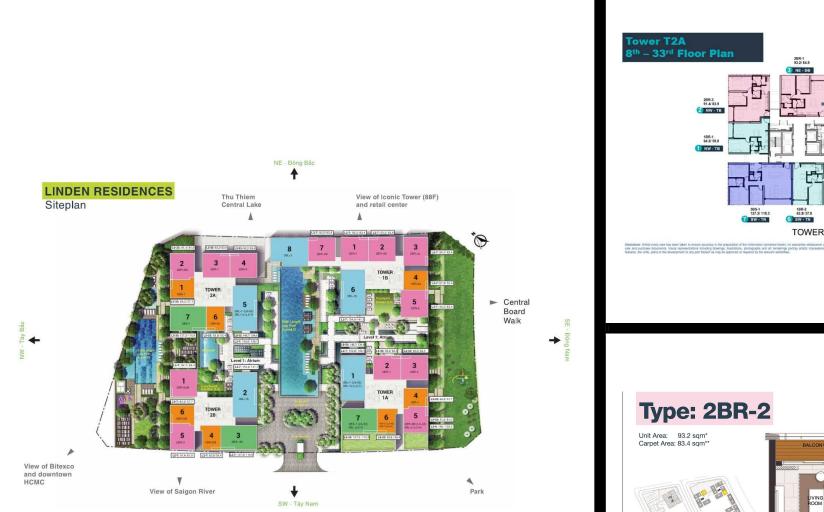

### **APARTMENT LAYOUT**

28R-2 93.2/ 84.8 4 NE - DB

### **APPARTMENT IMAGE & LAYOUT**

# Type: 2BR-2

Units at Podium: Level 02-07 Units at Towers: Level 08-33