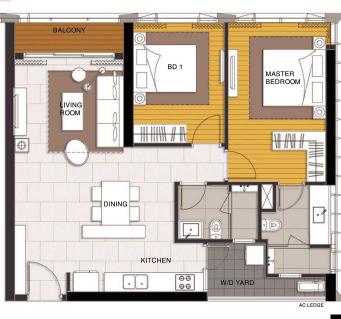

## **Typical Floor Plan**

## LINDEN RESIDENCES | TYPICAL FLOOR PLAN

### **APARTMENT LAYOUT**

28R-2 93.2/ 84.8 4 NE - DB

# Type: 2BR-2

Units at Podium: Level 02-07 Units at Towers: Level 08-33