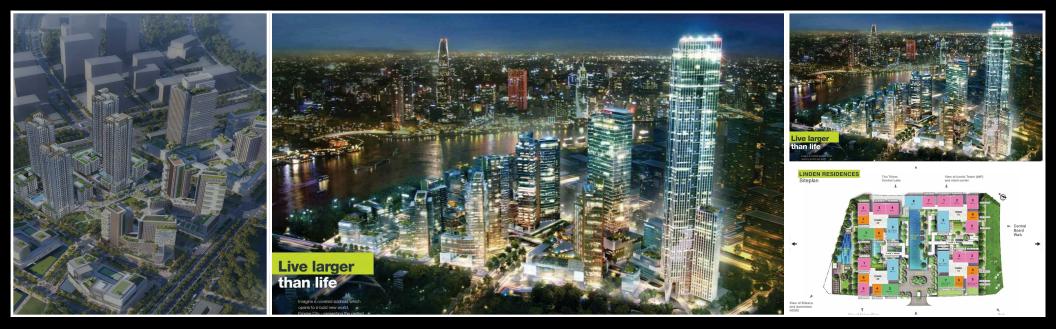

### **Empire City**

| Code         | RS20220512               | Handover              |                   | A. ORIGINAL PRICE            |
|--------------|--------------------------|-----------------------|-------------------|------------------------------|
| Building     | Tower 2A                 | Handover<br>Condition | Fully furnished   | Total Price(VAT, MF)         |
| No. of floor | 0                        | Ownership             | SPA for foreigner | VAT                          |
| Floor        | Middle                   | Status                | Handover          | Maintenance Fee              |
| Unit No      | 04                       | Direction             |                   | Unpaid Amount (1)            |
| Bedrooms     | 02                       | View                  |                   | Paid Amount                  |
| Bathrooms    | 02                       |                       |                   | B. RESALE PRICE<br>(USD) (2) |
| Empire City  | Thu Thiom District       |                       | 1                 | Fees and charges             |
| Empire City  | y, Thu Thiem, District 2 | 2, HUNIC              |                   | C DIIVED'S DDICE (2          |