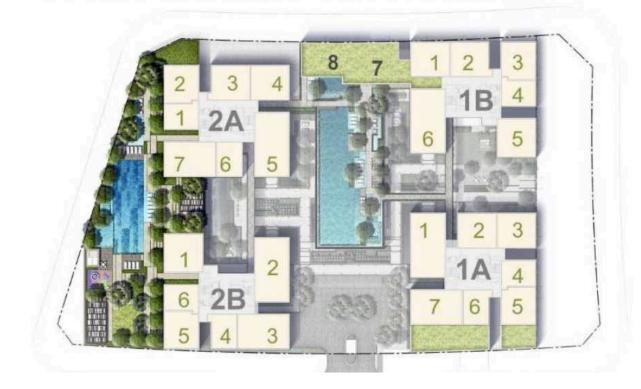

chedule.

(2) Buyer shall pay in total.

(3) Buyer shall pay to Seller.

- Information is for reference only. - Export date:May 30, 2022 13:43

### E (USD)

| Total Price(VAT, MF)         | 0       |
|------------------------------|---------|
| VAT                          | 0       |
| Maintenance Fee              | 0       |
| Unpaid Amount (1)            | 0       |
| Paid Amount                  | 0       |
| B. RESALE PRICE<br>(USD) (2) | 643,777 |
| Fees and charges             | Include |
| C. BUYER'S PRICE (3)         | 643,777 |

### Price: 643,777 USD



# **DI CAR** Phone: 097 366 3016 Email: doankimthong98@gmaiil.com

### **PROPLINK**

32 Tran Luu Street, An Phu Ward, Thu Duc City, Ho Chi Minh City, Vietnam

## **Typical Floor Plan**

## LINDEN RESIDENCES | TYPICAL FLOOR PLAN



### **APARTMENT LAYOUT**





28R-2 93.2/ 84.8 4 NE - DB



### **APPARTMENT IMAGE & LAYOUT**



# Type: 2BR-2



Units at Podium: Level 02-07 Units at Towers: Level 08-33