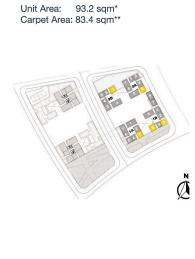

port date:May 30, 2022 13:43

### E (USD)

| Total Price(VAT, MF)         | 0       |
|------------------------------|---------|
| VAT                          | 0       |
| Maintenance Fee              | 0       |
| Unpaid Amount (1)            | 0       |
| Paid Amount                  | 0       |
| B. RESALE PRICE<br>(USD) (2) | 643,777 |
| Fees and charges             | Include |
| C. BUYER'S PRICE (3)         | 643,777 |

### Price: 643,777 USD



# **DI CAR** Phone: 097 366 3016 Email: doankimthong98@gmaiil.com

### **PROPLINK**

32 Tran Luu Street, An Phu Ward, Thu Duc City, Ho Chi Minh City, Vietnam

## **Typical Floor Plan**

## LINDEN RESIDENCES | TYPICAL FLOOR PLAN



### **APARTMENT LAYOUT**





28R-2 93.2/ 84.8 4 NE - DB



### **APPARTMENT IMAGE & LAYOUT**



# Type: 2BR-2



Units at Podium: Level 02-07 Units at Towers: Level 08-33