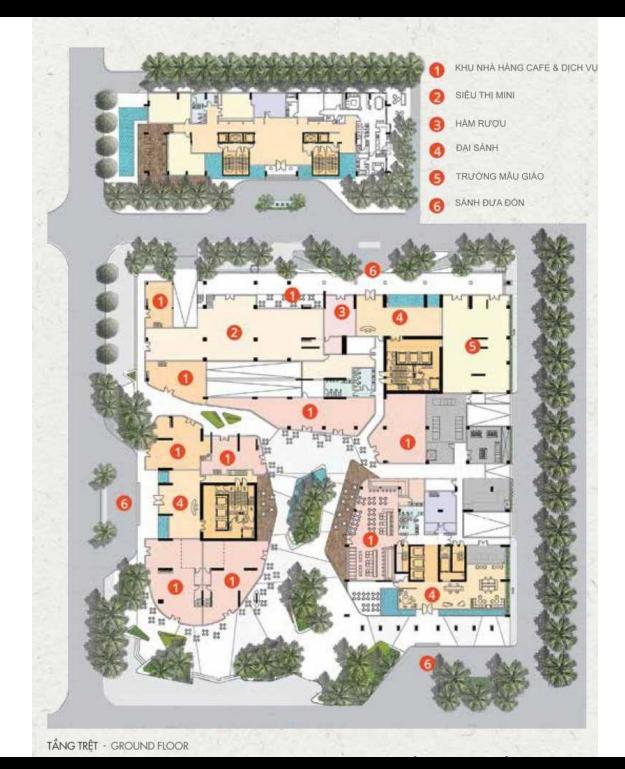

and charges             | Exclude |
| C. BUYER'S PRICE (3)         | 310,300 |
|                              |         |

# Price: 306,009 USD



| DI CAR                              |
|-------------------------------------|
| Phone: 097 366 3016                 |
| Email:<br>doankimthong98@gmaiil.com |
|                                     |
|                                     |
|                                     |
|                                     |

## **PROPLINK**

32 Tran Luu Street, An Phu Ward, Thu Duc City, Ho Chi Minh City, Vietnam

(1) Buyer shall pay in the future by payment schedule. (2) Buyer shall pay in total.

(3) Buyer shall pay to Seller.

GATEWAY HCMC.

- Information is for reference only.

- Export date:May 25, 2022 17:03

### **GENERAL LAYOUT OF PROJECT**



### APARTMENT LAYOUT







| <b>2B</b> | - 2 THE      | SPEN          |
|-----------|--------------|---------------|
| TÂNG      | DT TIM TƯỜNG | DT THÔNG THỦY |
| FLOOR     | GROSS AREA   | NET AREA      |
| 6 -12     | 89.07        | 83.70         |
| 13 - 22   | 89.56        | 84.60         |
| 23 - 32   | 90.05        | 85.20         |
| 33 - 40   | 90.53        | 85.68         |
|           |              |               |



# **APPARTMENT IMAGE & LAYOUT**





| <b>2B</b> | - 2 THE A    | ASPEN         |
|-----------|--------------|---------------|
| TẦNG      | DT TIM TƯỜNG | DT THÔNG THỦY |
| FLOOR     | GROSS AREA   | NET AREA      |
| 6 -12     | 89.07        | 83.70         |
| 13 - 22   | 89.56        | 84.60         |
| 23 - 32   | 90.05        | 85.20         |
| 33 - 40