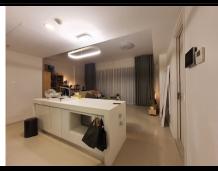

# **APPARTMENT IMAGE & LAYOUT**

| <b>2B</b> | - 2 THE A    | ASPEN         |
|-----------|--------------|---------------|
| TẦNG      | DT TIM TƯỜNG | DT THÔNG THỦY |
| FLOOR     | GROSS AREA   | NET AREA      |
| 6 -12     | 89.07        | 83.70         |
| 13 - 22   | 89.56        | 84.60         |
| 23 - 32   | 90.05        | 85.20         |
| 33 - 40   | 90.53        | 85.68         |
|           |              |               |