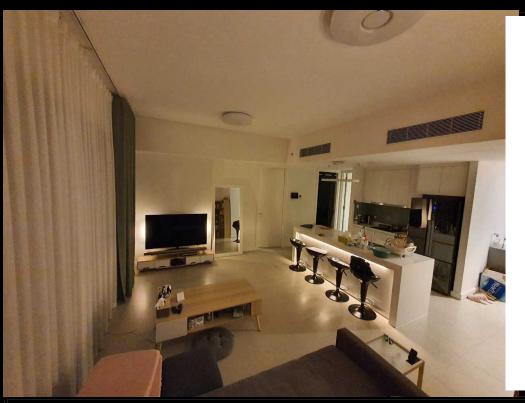

# **APPARTMENT IMAGE & LAYOUT**

| <b>2B</b> | - 2 THE A    | ASPEN         |
|-----------|--------------|---------------|
| TẦNG      | DT TIM TƯỜNG | DT THÔNG THỦY |
| FLOOR     | GROSS AREA   | NET AREA      |
| 6 -12     | 89.07        | 83.70         |
| 13 - 22   | 89.56        | 84.60         |
| 23 - 32   | 90.05        | 85.20         |
| 33 - 40   | 90.53        | 85.68         |
|           |              |               |