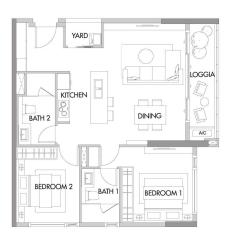

### APARTMENT LAYOUT

| <b>2B</b> | - 2 THE      | SPEN          |
|-----------|--------------|---------------|
| TÂNG      | DT TIM TƯỜNG | DT THÔNG THỦY |
| FLOOR     | GROSS AREA   | NET AREA      |
| 6 -12     | 89.07        | 83.70         |
| 13 - 22   | 89.56        | 84.60         |
| 23 - 32   | 90.05        | 85.20         |
| 33 - 40   | 90.53        | 85.68         |
|           |              |               |