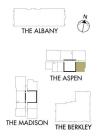

*PROPLINK**

32 Tran Luu Street, An Phu Ward, Thu Duc City, Ho Chi Minh City, Vietnam

(1) Buyer shall pay in the future by payment schedule. (2) Buyer shall pay in total.

(3) Buyer shall pay to Seller.

GATEWAY HCMC.

- Information is for reference only.

- Export date:May 25, 2022 17:03

### **GENERAL LAYOUT OF PROJECT**



### APARTMENT LAYOUT







| <b>2B</b> | - 2 THE      | SPEN          |
|-----------|--------------|---------------|
| TÂNG      | DT TIM TƯỜNG | DT THÔNG THỦY |
| FLOOR     | GROSS AREA   | NET AREA      |
| 6 -12     | 89.07        | 83.70         |
| 13 - 22   | 89.56        | 84.60         |
| 23 - 32   | 90.05        | 85.20         |
| 33 - 40   | 90.53        | 85.68         |
|           |              |               |



# **APPARTMENT IMAGE & LAYOUT**





| <b>2B</b> | - 2 THE A    | ASPEN         |
|-----------|--------------|---------------|
| TẦNG      | DT TIM TƯỜNG | DT THÔNG THỦY |
| FLOOR     | GROSS AREA   | NET AREA      |
| 6 -12     | 89.07        | 83.70         |
| 13 - 22   | 89.56        | 84.60         |
| 23 - 32   | 90.05        | 85.20         |
| 33 - 40   | 90.53        | 85.68         |
|           |              |               |