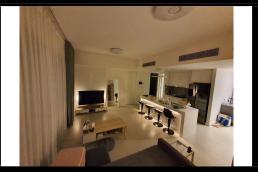

# **APPARTMENT IMAGE & LAYOUT**

| <b>2B</b> | - 2 THE A    | ASPEN         |
|-----------|--------------|---------------|
| TẦNG      | DT TIM TƯỜNG | DT THÔNG THỦY |
| FLOOR     | GROSS AREA   | NET AREA      |
| 6 -12     | 89.07        | 83.70         |
| 13 - 22   | 89.56        | 84.60         |
| 23 - 32   | 90.05        | 85.20         |
| 33 - 40   | 90.53        | 85.68         |
|           |              |               |