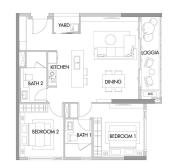

### APARTMENT LAYOUT

| <b>2B</b> | - 2 THE      | SPEN          |
|-----------|--------------|---------------|
| TÂNG      | DT TIM TƯỜNG | DT THÔNG THỦY |
| FLOOR     | GROSS AREA   | NET AREA      |
| 6 -12     | 89.07        | 83.70         |
| 13 - 22   | 89.56        | 84.60         |
| 23 - 32   | 90.05        | 85.20         |
| 33 - 40   | 90.53        | 85.68         |
|           |              |               |