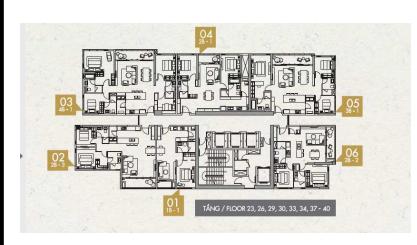

### APARTMENT LAYOUT

| <b>2B</b> | - 2 THE      | SPEN          |
|-----------|--------------|---------------|
| TÂNG      | DT TIM TƯỜNG | DT THÔNG THỦY |
| FLOOR     | GROSS AREA   | NET AREA      |
| 6 -12     | 89.07        | 83.70         |
| 13 - 22   | 89.56        | 84.60         |
| 23 - 32   | 90.05        | 85.20         |
| 33 - 40   | 90.53        | 85.68         |
|           |              |               |

# **APPARTMENT IMAGE & LAYOUT**

| <b>2B</b> | - 2 THE A    | ASPEN         |
|-----------|--------------|---------------|
| TẦNG      | DT TIM TƯỜNG | DT THÔNG THỦY |
| FLOOR     | GROSS AREA   | NET AREA      |
| 6 -12     | 89.07        | 83.70         |
| 13 - 22   | 89.56        | 84.60         |
| 23 - 32   | 90.05        | 85.20         |
| 33 - 40   | 90.53        | 85.68         |
|           |              |               |