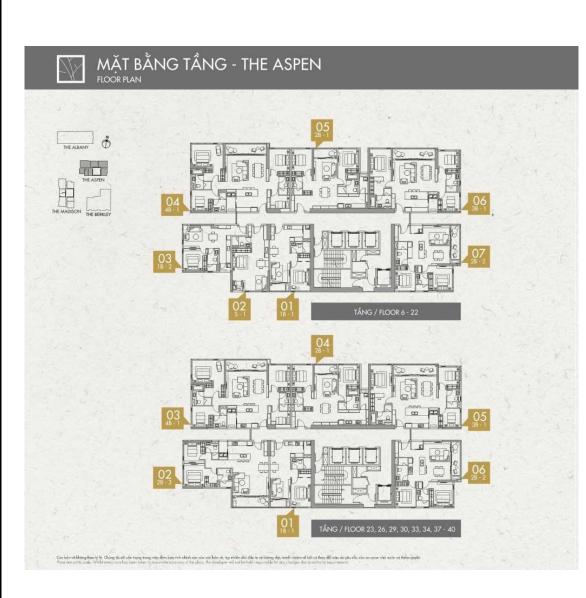

### APARTMENT LAYOUT

| <b>2B</b> | - 2 THE      | SPEN          |
|-----------|--------------|---------------|
| TÂNG      | DT TIM TƯỜNG | DT THÔNG THỦY |
| FLOOR     | GROSS AREA   | NET AREA      |
| 6 -12     | 89.07        | 83.70         |
| 13 - 22   | 89.56        | 84.60         |
| 23 - 32   | 90.05        | 85.20         |
| 33 - 40   | 90.53        | 85.68         |
|           |              |               |

# **APPARTMENT IMAGE & LAYOUT**

| <b>2B</b> | - 2 THE A    | ASPEN         |
|-----------|--------------|---------------|
| TẦNG      | DT TIM TƯỜNG | DT THÔNG THỦY |
| FLOOR     | GROSS AREA   | NET AREA      |
| 6 -12     | 89.07        | 83.70         |
| 13 - 22   | 89.56        | 84.60         |
| 23 - 32   | 90.05        | 85.20         |
| 33 - 40   | 90.53        | 85.68         |
|           |              |               |