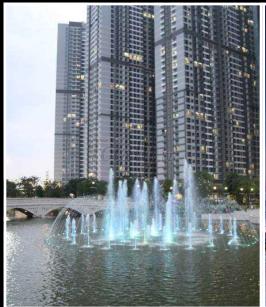

Resale P5-xx.08

Size: 86 m2 | 78.60 m2 | 02 Bed

Price: 324,248,927 USD

# **Vinhomes Central Park**

| Code         | RS20220496 | Handover              |                  |
|--------------|------------|-----------------------|------------------|
| Building     | Park 5     | Handover<br>Condition | Fully furnished  |
| No. of floor | 50         | Ownership             | Pink book for VN |
| Floor        | Low        | Status                | Handover         |
| Unit No      | 08         | Direction             |                  |
| Bedrooms     | 02         | View                  |                  |
| Bathrooms    | 02         |                       |                  |
|              |            |                       |                  |



VINTALI PARK 720A Dien Bien P