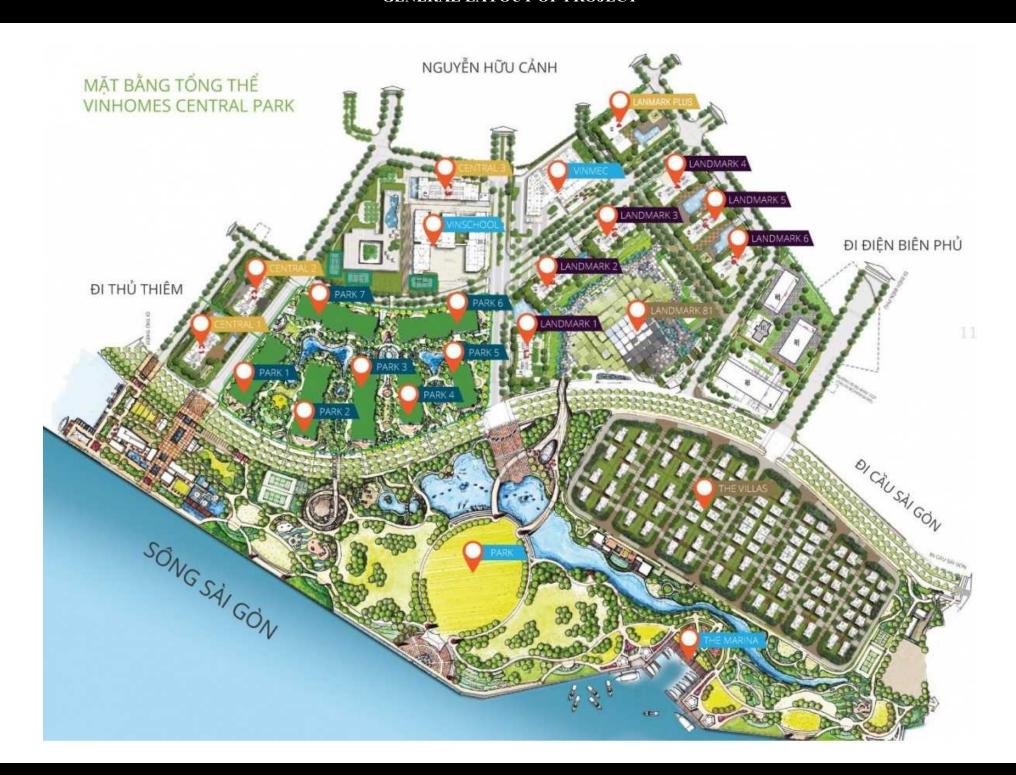

Export date: May 11, 2022 14:53

|    | ODICINAL | DDICE | (TICD) |
|----|----------|-------|--------|
| Α. | ORIGINAL | PRICE | เบอบา  |

| Total Drice (MAT. ME)        | 0           |
|------------------------------|-------------|
| Total Price(VAT, MF)         | U           |
| VAT                          | 0           |
| Maintenance Fee              | 0           |
| Unpaid Amount (1)            | 0           |
| Paid Amount                  | 0           |
| B. RESALE PRICE<br>(USD) (2) | 324,248,927 |
| Fees and charges             | Include     |
| C. BUYER'S PRICE (3)         | 324,248,927 |



## DI CAR

Phone: 097 366 3016

Email:

doankimthong98@gmaiil.com

## **PROPLINK**

32 Tran Luu Street, An Phu Ward, Thu Duc City, Ho Chi Minh City, Vietnam

## GENERAL LAYOUT OF PROJECT



## **APARTMENT LAYOUT**

# Mặt bằng tầng điển hình The Dark 5 CÂN HÓ 08 86m² 105,1m² 176,6m² 80,1m² 131,3m² 140,4m² 131,3m² 140,4m² 131,3m² 140,4m² 131,3m² 140,4m² 131,3m²

### LAYOUT 2-22 & 24-47 PARK 5



# CĂN HỘ 08

Diện tích tim tường 86m² Diện tích thông thuỷ 78,6m²

Vị trí căn hộ





# APPARTMENT IMAGE & LAYOUT



# CĂN HỘ 08

Diện tích tim tường 86m² Diện tích thông thuỷ 78,6m²

Vị trí căn hộ