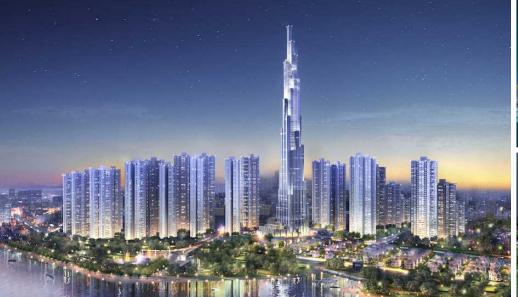

Resale P5-xx.08

Size: 86 m2 | 78.60 m2 | 02 Bed

Price: 324,248,927 USD

# **Vinhomes Central Park**

| Code         | RS20220496 | Handover              |                  |
|--------------|------------|-----------------------|------------------|
| Building     | Park 5     | Handover<br>Condition | Fully furnished  |
| No. of floor | 50         | Ownership             | Pink book for VN |
| Floor        | Low        | Status                | Handover         |
| Unit No      | 08         | Direction             |                  |
| Bedrooms     | 02         | View                  |                  |
| Bathrooms    | 02         |                       |                  |
|              |            |                       |                  |



VINTALI PARK 720A Dien Bien Phu