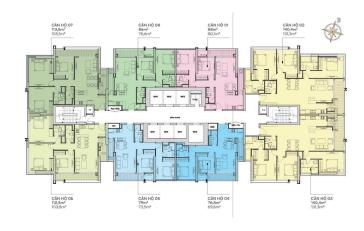

## GENERAL LAYOUT OF PROJECT

# Mặt bằng tầng điển hình The Dark 5 CÂN HÓ 08 86m² 105,1m² 176,6m² 80,1m² 131,3m² 140,4m² 131,3m² 140,4m² 131,3m² 140,4m² 131,3m² 140,4m² 131,3m²