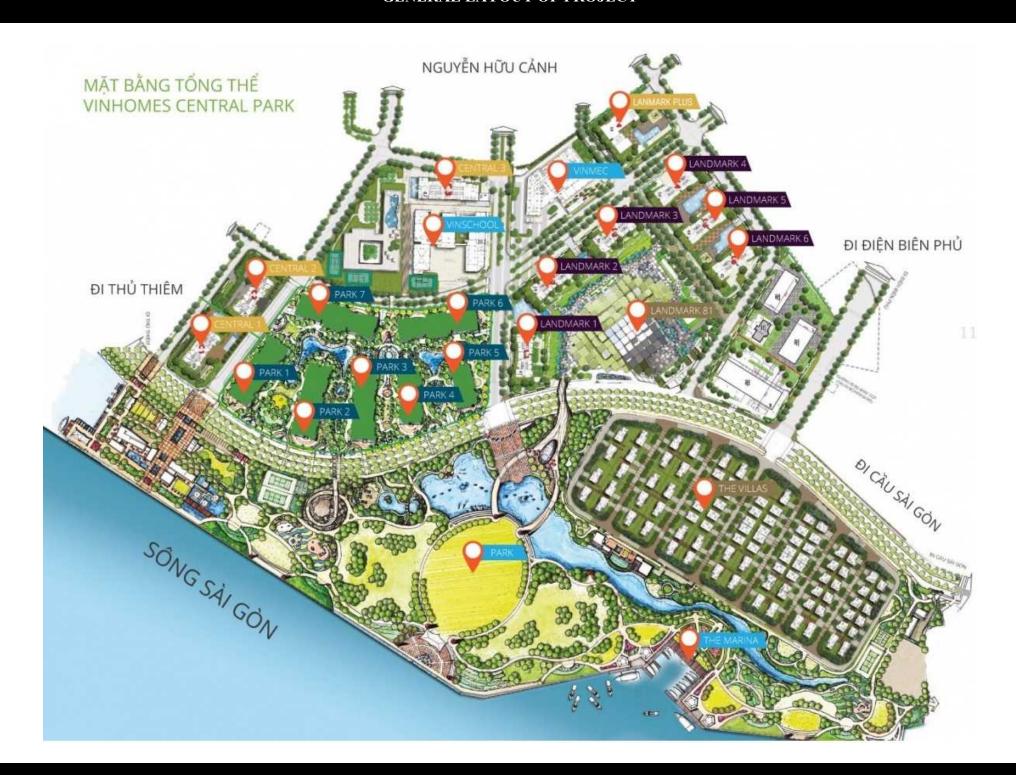

(2) Buyer shall pay in total.
- (3) Buyer shall pay to Seller.
- Information is for reference only.
- Export date:May 11, 2022 14:52

## A. ORIGINAL PRICE (USD)

| Total Price(VAT, MF)         | 0           |
|------------------------------|-------------|
| VAT                          | 0           |
| Maintenance Fee              | 0           |
| Unpaid Amount (1)            | 0           |
| Paid Amount                  | 0           |
| B. RESALE PRICE<br>(USD) (2) | 324,248,927 |
| Fees and charges             | Include     |
| C. BUYER'S PRICE (3)         | 324,248,927 |



Price: 324,248,927 USD

## DI CAR

Phone: 097 366 3016

Email:

doankimthong98@gmaiil.com

## **PROPLINK**

32 Tran Luu Street, An Phu Ward, Thu Duc City, Ho Chi Minh City, Vietnam

# GENERAL LAYOUT OF PROJECT



## **APARTMENT LAYOUT**

# Mặt bằng tầng điển hình The Dark 5 CÂN HÓ 08 86m² 105,1m² 176,6m² 80,1m² 131,3m² 140,4m² 131,3m² 140,4m² 133,5m² 133,5m² 133,5m² 133,5m² 133,5m²

### LAYOUT 2-22 & 24-47 PARK 5



# CĂN HỘ 08

Diện tích tim tường 86m² Diện tích thông thuỷ 78,6m²

Vị trí căn hộ





# APPARTMENT IMAGE & LAYOUT



# CĂN HỘ 08

Diện tích tim tường 86m² Diện tích thông thuỷ 78,6m²

Vị trí căn hộ