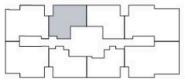

# GENERAL LAYOUT OF PROJECT

# Mặt bằng tầng điển hình The Dark 5 CÂN HÓ 08 86m² 105,1m² 176,6m² 80,1m² 131,3m² 140,4m² 131,3m² 140,4m² 133,5m² 133,5m² 133,5m² 133,5m² 133,5m²

# CĂN HỘ 08

Diện tích tim tường 86m² Diện tích thông thuỷ 78,6m²

Vị trí căn hộ