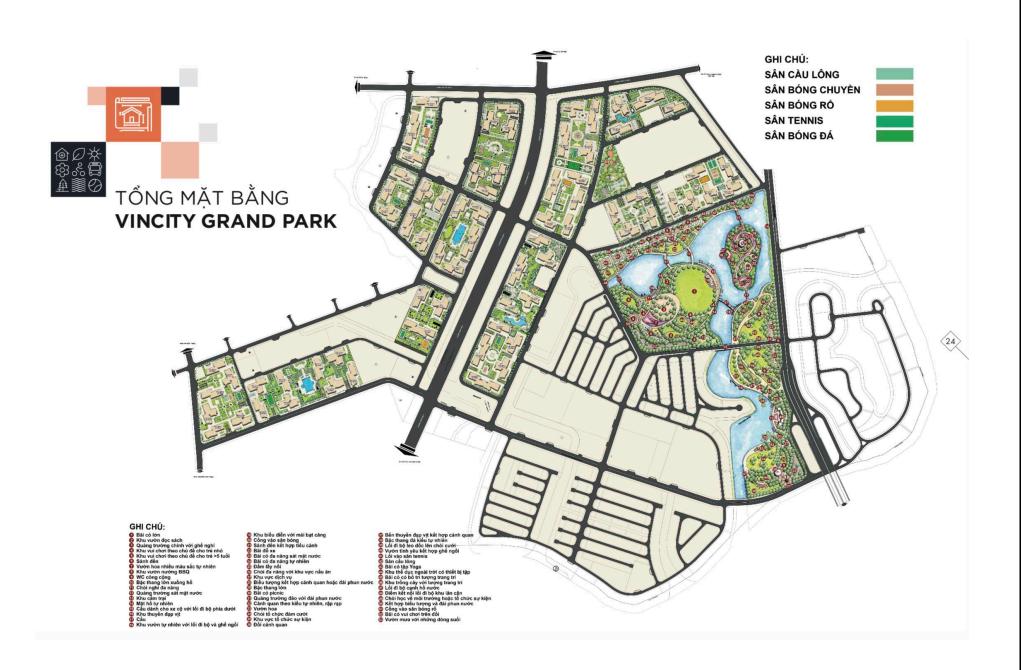

future by payment schedule.
- (2) Buyer shall pay in total.
- (3) Buyer shall pay to Seller.
- Information is for reference only.
- Export date: May 11, 2022 14:43

### A. ORIGINAL PRICE (USD)

| Total Price(VAT, MF)         | 0       |
|------------------------------|---------|
| VAT                          | 0       |
| Maintenance Fee              | 0       |
| Unpaid Amount (1)            | 0       |
| Paid Amount                  | 0       |
| B. RESALE PRICE<br>(USD) (2) | 167,382 |
| Fees and charges             | Include |
| C. BUYER'S PRICE (3)         | 167,382 |



Price: 167,382 USD

### DI CAR

Phone: 097 366 3016

Email:

do an kimthong 98@gmaiil.com

### **PROPLINK**

32 Tran Luu Street, An Phu Ward, Thu Duc City, Ho Chi Minh City, Vietnam

#### GENERAL LAYOUT OF PROJECT



#### **APARTMENT LAYOUT**







| CH-15                   |             |  |
|-------------------------|-------------|--|
| Loại căn hộ             | 2BR+        |  |
| Diện tích<br>tim tường  | 69,2-69,4m² |  |
| Diện tích<br>thông thủy | 63,0-63,4m² |  |



## APPARTMENT IMAGE & LAYOUT





| CH-15                   |             |  |  |
|-------------------------|-------------|--|--|
| Loại căn hộ             | 2BR+        |  |  |
| Diện tích<br>tim tường  | 69,2-69,4m² |  |  |
| Diện tích<br>thông thủy | 63,0-63,4m² |  |  |