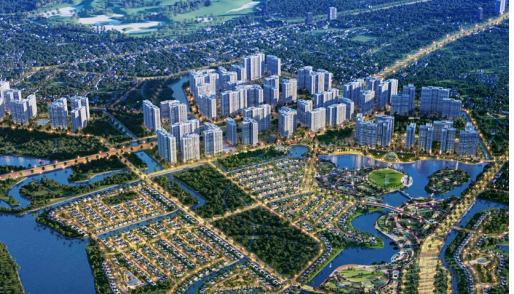

**Resale S3.05-xx.15** 

Size: 63 m2 | 69.40 m2 | 02 Bed

# **Vinhomes Grand Park**

| Code         | RS20220497      | Handover              |                   |
|--------------|-----------------|-----------------------|-------------------|
| Building     | Rainbow - S3.05 | Handover<br>Condition | Unfurnished       |
| No. of floor | 35              | Ownership             | SPA for foreigner |
| Floor        | High            | Status                | Handover          |
| Unit No      | 15              | Direction             |                   |
| Bedrooms     | 02              | View                  |                   |
| Bathrooms    | 02              |                       |                   |
|              |                 |                       |