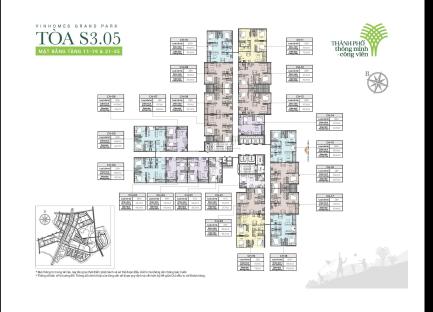

# APPARTMENT IMAGE & LAYOUT

| CH-15                   |             |  |  |  |
|-------------------------|-------------|--|--|--|
| Loại căn hộ             | 2BR+        |  |  |  |
| Diện tích<br>tim tường  | 69,2-69,4m² |  |  |  |
| Diện tích<br>thông thủy | 63,0-63,4m² |  |  |  |