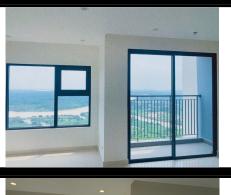

# APPARTMENT IMAGE & LAYOUT

| CH-15                   |             |  |  |  |
|-------------------------|-------------|--|--|--|
| Loại căn hộ             | 2BR+        |  |  |  |
| Diện tích<br>tim tường  | 69,2-69,4m² |  |  |  |
| Diện tích<br>thông thủy | 63,0-63,4m² |  |  |  |