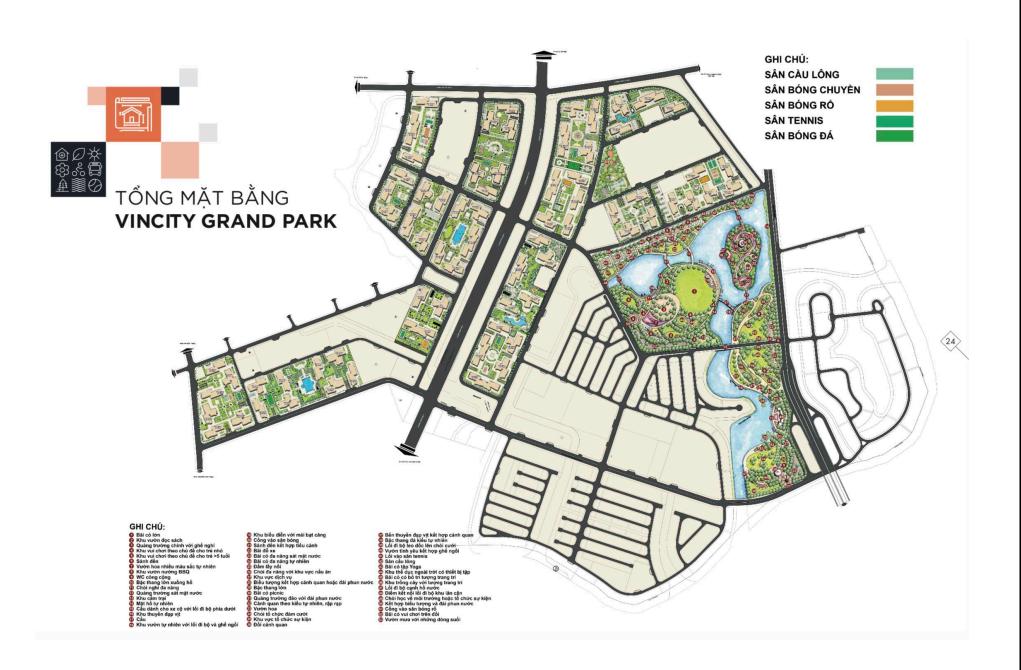

o Seller.
- Information is for reference only.
- Export date: May 11, 2022 14:41

|    | ODICINIAL | DDICE | (TIOD) |  |
|----|-----------|-------|--------|--|
| Α. | ORIGINAL  | PRICE | (USD)  |  |

| Total Price(VAT, MF)         | 0       |
|------------------------------|---------|
| VAT                          | 0       |
| Maintenance Fee              | 0       |
| Unpaid Amount (1)            | 0       |
| Paid Amount                  | 0       |
| B. RESALE PRICE<br>(USD) (2) | 167,382 |
| Fees and charges             | Include |
| C. BUYER'S PRICE (3)         | 167,382 |



Price: 167,382 USD

## DI CAR

Phone: 097 366 3016

Email:

doankimthong98@gmaiil.com

#### **PROPLINK**

32 Tran Luu Street, An Phu Ward, Thu Duc City, Ho Chi Minh City, Vietnam

## GENERAL LAYOUT OF PROJECT



#### **APARTMENT LAYOUT**







| CH-15                   |             |  |
|-------------------------|-------------|--|
| Loại căn hộ             | 2BR+        |  |
| Diện tích<br>tim tường  | 69,2-69,4m² |  |
| Diện tích<br>thông thủy | 63,0-63,4m² |  |



# APPARTMENT IMAGE & LAYOUT





| CH-15                   |             |  |  |  |
|-------------------------|-------------|--|--|--|
| Loại căn hộ             | 2BR+        |  |  |  |
| Diện tích<br>tim tường  | 69,2-69,4m² |  |  |  |
| Diện tích<br>thông thủy | 63,0-63,4m² |  |  |  |