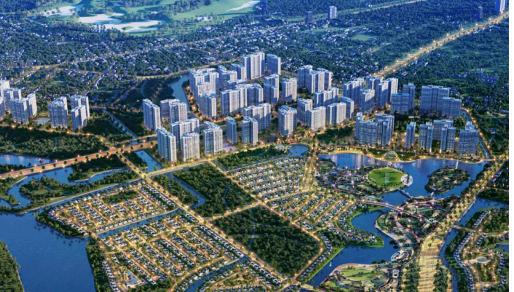

**Resale S3.05-xx.15** 

Size: 63 m2 | 69.40 m2 | 02 Bed

# **Vinhomes Grand Park**

| Code         | RS20220497      | Handover              |                   |
|--------------|-----------------|-----------------------|-------------------|
| Building     | Rainbow - S3.05 | Handover<br>Condition | Unfurnished       |
| No. of floor | 35              | Ownership             | SPA for foreigner |
| Floor        | High            | Status                | Handover          |
| Unit No      | 15              | Direction             |                   |
| Bedrooms     | 02              | View                  |                   |
| Bathrooms    | 02              |                       |                   |
|              |                 |                       |