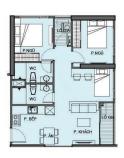

**Resale S3.05-xx.15** 

Size: 63 m2 | 69.40 m2 | 02 Bed

#### **APARTMENT LAYOUT**

| CH-15                   |             |  |
|-------------------------|-------------|--|
| Loại căn hộ             | 2BR+        |  |
| Diện tích<br>tim tường  | 69,2-69,4m² |  |
| Diện tích<br>thông thủy | 63,0-63,4m² |  |

# APPARTMENT IMAGE & LAYOUT

| CH-15                   |             |  |  |  |
|-------------------------|-------------|--|--|--|
| Loại căn hộ             | 2BR+        |  |  |  |
| Diện tích<br>tim tường  | 69,2-69,4m² |  |  |  |
| Diện tích<br>thông thủy | 63,0-63,4m² |  |  |  |