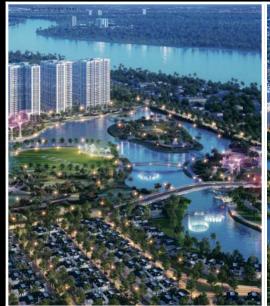

**Resale S3.05-xx.15** 

Size: 63 m2 | 69.40 m2 | 02 Bed

# **Vinhomes Grand Park**

| Code         | RS20220497      | Handover              |                   |
|--------------|-----------------|-----------------------|-------------------|
| Building     | Rainbow - S3.05 | Handover<br>Condition | Unfurnished       |
| No. of floor | 35              | Ownership             | SPA for foreigner |
| Floor        | High            | Status                | Handover          |
| Unit No      | 15              | Direction             |                   |
| Bedrooms     | 02              | View                  |                   |
| Bathrooms    | 02              |                       |                   |
|              |                 |                       |