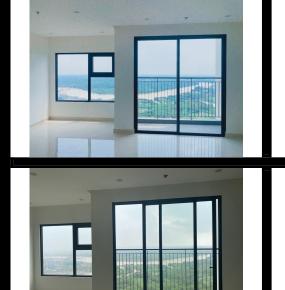

# APPARTMENT IMAGE & LAYOUT

| CH-15                   |             |  |  |  |
|-------------------------|-------------|--|--|--|
| Loại căn hộ             | 2BR+        |  |  |  |
| Diện tích<br>tim tường  | 69,2-69,4m² |  |  |  |
| Diện tích<br>thông thủy | 63,0-63,4m² |  |  |  |