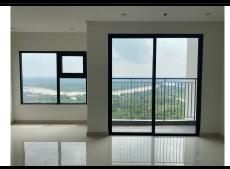

# APPARTMENT IMAGE & LAYOUT

| CH-15                   |             |  |  |  |
|-------------------------|-------------|--|--|--|
| Loại căn hộ             | 2BR+        |  |  |  |
| Diện tích<br>tim tường  | 69,2-69,4m² |  |  |  |
| Diện tích<br>thông thủy | 63,0-63,4m² |  |  |  |