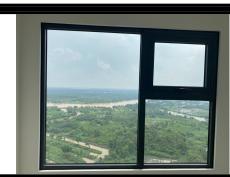

# APPARTMENT IMAGE & LAYOUT

| CH-15                   |             |  |  |  |
|-------------------------|-------------|--|--|--|
| Loại căn hộ             | 2BR+        |  |  |  |
| Diện tích<br>tim tường  | 69,2-69,4m² |  |  |  |
| Diện tích<br>thông thủy | 63,0-63,4m² |  |  |  |