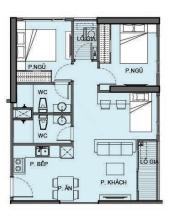

#### **APARTMENT LAYOUT**

| CH-15                   |             |  |
|-------------------------|-------------|--|
| Loại căn hộ             | 2BR+        |  |
| Diện tích<br>tim tường  | 69,2-69,4m² |  |
| Diện tích<br>thông thủy | 63,0-63,4m² |  |

# APPARTMENT IMAGE & LAYOUT

| CH-15                   |             |  |  |  |
|-------------------------|-------------|--|--|--|
| Loại căn hộ             | 2BR+        |  |  |  |
| Diện tích<br>tim tường  | 69,2-69,4m² |  |  |  |
| Diện tích<br>thông thủy | 63,0-63,4m² |  |  |  |