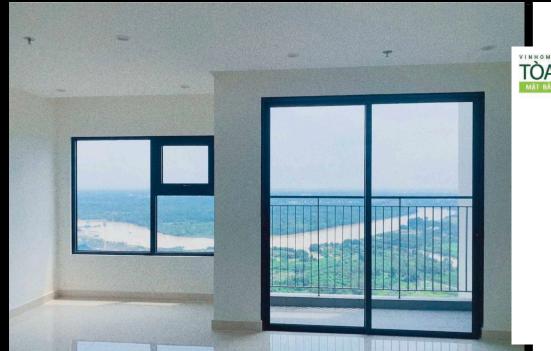

# APPARTMENT IMAGE & LAYOUT

| CH-15                   |             |  |  |  |
|-------------------------|-------------|--|--|--|
| Loại căn hộ             | 2BR+        |  |  |  |
| Diện tích<br>tim tường  | 69,2-69,4m² |  |  |  |
| Diện tích<br>thông thủy | 63,0-63,4m² |  |  |  |