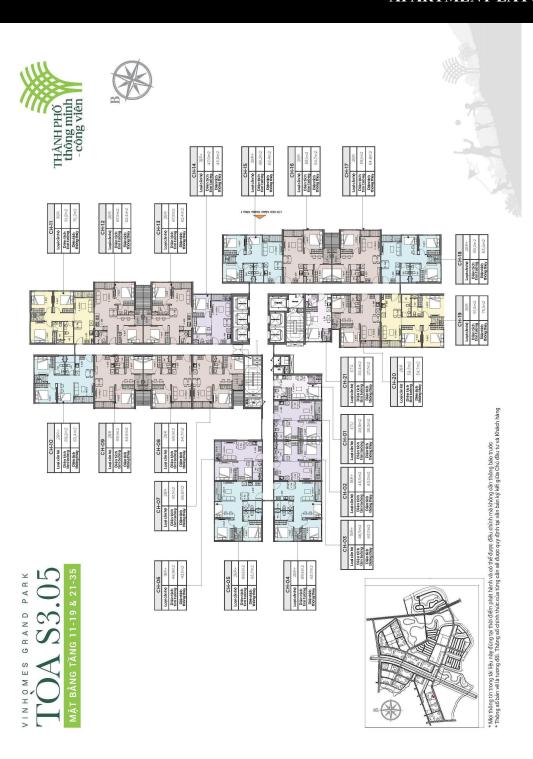

#### **APARTMENT LAYOUT**

| CH-15                   |             |  |
|-------------------------|-------------|--|
| Loại căn hộ             | 2BR+        |  |
| Diện tích<br>tim tường  | 69,2-69,4m² |  |
| Diện tích<br>thông thủy | 63,0-63,4m² |  |