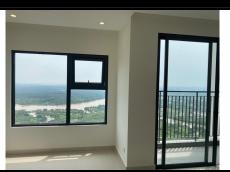

# APPARTMENT IMAGE & LAYOUT

| CH-15                   |             |  |  |  |
|-------------------------|-------------|--|--|--|
| Loại căn hộ             | 2BR+        |  |  |  |
| Diện tích<br>tim tường  | 69,2-69,4m² |  |  |  |
| Diện tích<br>thông thủy | 63,0-63,4m² |  |  |  |