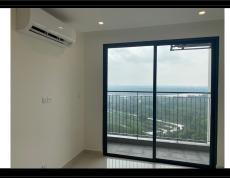

# APPARTMENT IMAGE & LAYOUT

| CH-15                   |             |  |  |  |
|-------------------------|-------------|--|--|--|
| Loại căn hộ             | 2BR+        |  |  |  |
| Diện tích<br>tim tường  | 69,2-69,4m² |  |  |  |
| Diện tích<br>thông thủy | 63,0-63,4m² |  |  |  |