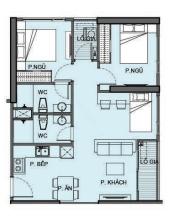

#### **APARTMENT LAYOUT**

| CH-15                   |             |  |
|-------------------------|-------------|--|
| Loại căn hộ             | 2BR+        |  |
| Diện tích<br>tim tường  | 69,2-69,4m² |  |
| Diện tích<br>thông thủy | 63,0-63,4m² |  |