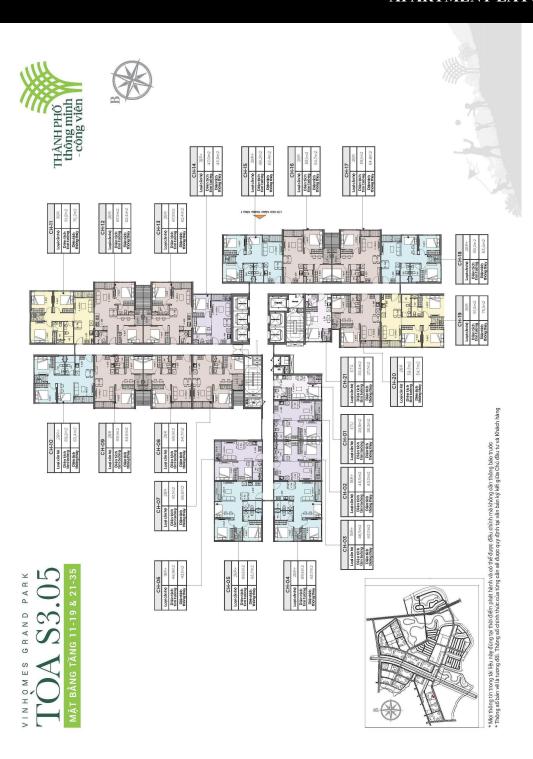

#### **APARTMENT LAYOUT**

| CH-15                   |             |  |
|-------------------------|-------------|--|
| Loại căn hộ             | 2BR+        |  |
| Diện tích<br>tim tường  | 69,2-69,4m² |  |
| Diện tích<br>thông thủy | 63,0-63,4m² |  |

## APPARTMENT IMAGE & LAYOUT

| CH-15                   |             |  |  |
|-------------------------|-------------|--|--|
| Loại căn hộ             | 2BR+        |  |  |
| Diện tích<br>tim tường  | 69,2-69,4m² |  |  |
| Diện tích<br>thông thủy | 63,0-63,4m² |  |  |