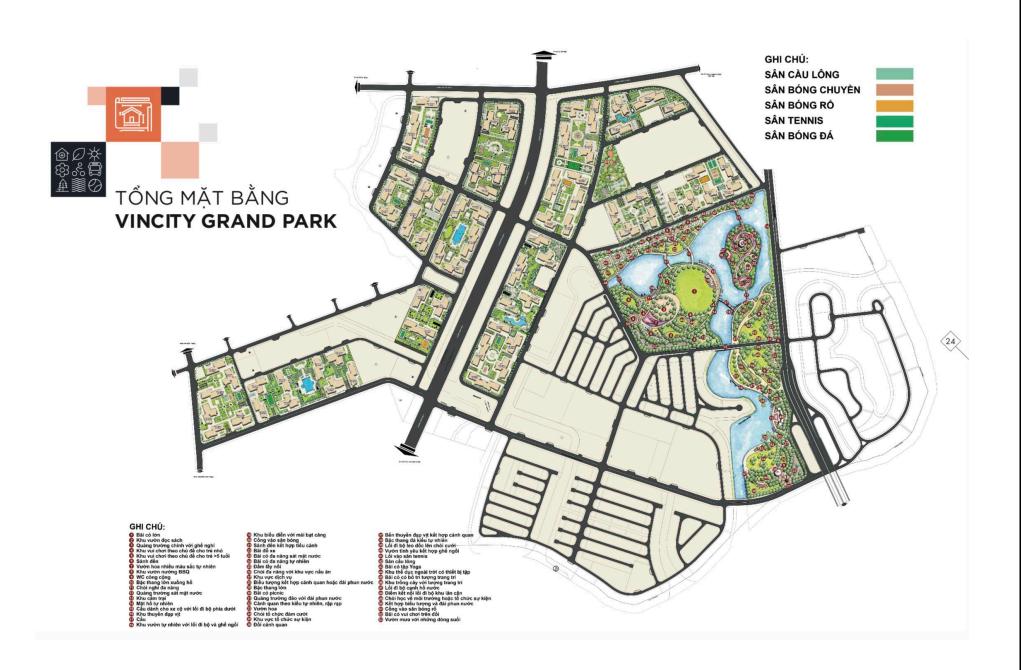

he future by payment schedule.
- (2) Buyer shall pay in total.
- (3) Buyer shall pay to Seller.
- Information is for reference only.
- Export date: May 11, 2022 14:30

### A. ORIGINAL PRICE (USD)

| Total Price(VAT, MF)         | 0       |
|------------------------------|---------|
| VAT                          | 0       |
| Maintenance Fee              | 0       |
| Unpaid Amount (1)            | 0       |
| Paid Amount                  | 0       |
| B. RESALE PRICE<br>(USD) (2) | 167,382 |
| Fees and charges             | Include |
| C. BUYER'S PRICE (3)         | 167,382 |



Price: 167,382 USD

#### DI CAR

Phone: 097 366 3016

Email:

doankimthong98@gmaiil.com

### **PROPLINK**

32 Tran Luu Street, An Phu Ward, Thu Duc City, Ho Chi Minh City, Vietnam

#### GENERAL LAYOUT OF PROJECT



#### **APARTMENT LAYOUT**







| CH-15                   |             |  |
|-------------------------|-------------|--|
| Loại căn hộ             | 2BR+        |  |
| Diện tích<br>tim tường  | 69,2-69,4m² |  |
| Diện tích<br>thông thủy | 63,0-63,4m² |  |



## APPARTMENT IMAGE & LAYOUT





| CH-15                   |             |  |  |
|-------------------------|-------------|--|--|
| Loại căn hộ             | 2BR+        |  |  |
| Diện tích<br>tim tường  | 69,2-69,4m² |  |  |
| Diện tích<br>thông thủy | 63,0-63,4m² |  |  |