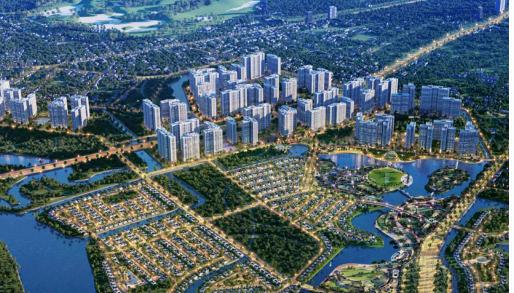

**Resale S3.05-xx.15** 

Size: 90.30 m2 | 00 m2 | 02 Bed

# **Vinhomes Grand Park**

| Code         | RS20220497      | Handover              |                   |
|--------------|-----------------|-----------------------|-------------------|
| Building     | Rainbow - S3.05 | Handover<br>Condition | Unfurnished       |
| No. of floor | 35              | Ownership             | SPA for foreigner |
| Floor        | High            | Status                | Handover          |
| Unit No      | 15              | Direction             |                   |
| Bedrooms     | 02              | View                  |                   |
| Bathrooms    | 02              |                       |                   |
|              |                 |                       |