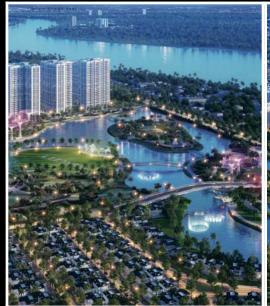

**Resale S3.05-xx.15** 

Size: 90.30 m2 | 00 m2 | 02 Bed

# **Vinhomes Grand Park**

| Code         | RS20220497      | Handover              |                   |
|--------------|-----------------|-----------------------|-------------------|
| Building     | Rainbow - S3.05 | Handover<br>Condition | Unfurnished       |
| No. of floor | 35              | Ownership             | SPA for foreigner |
| Floor        | High            | Status                | Handover          |
| Unit No      | 15              | Direction             |                   |
| Bedrooms     | 02              | View                  |                   |
| Bathrooms    | 02              |                       |                   |
|              |                 |                       |