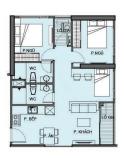

#### **APARTMENT LAYOUT**

| CH-15                   |             |  |
|-------------------------|-------------|--|
| Loại căn hộ             | 2BR+        |  |
| Diện tích<br>tim tường  | 69,2-69,4m² |  |
| Diện tích<br>thông thủy | 63,0-63,4m² |  |

## APPARTMENT IMAGE & LAYOUT

| CH-15                   |             |  |  |
|-------------------------|-------------|--|--|
| Loại căn hộ             | 2BR+        |  |  |
| Diện tích<br>tim tường  | 69,2-69,4m² |  |  |
| Diện tích<br>thông thủy | 63,0-63,4m² |  |  |