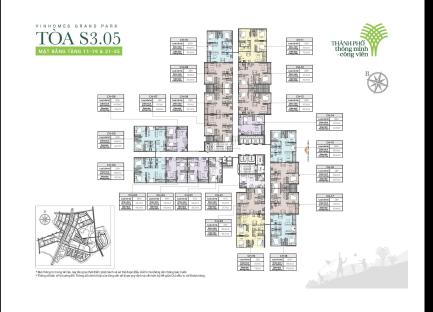

#### **APARTMENT LAYOUT**

| CH-15                   |             |  |
|-------------------------|-------------|--|
| Loại căn hộ             | 2BR+        |  |
| Diện tích<br>tim tường  | 69,2-69,4m² |  |
| Diện tích<br>thông thủy | 63,0-63,4m² |  |

## APPARTMENT IMAGE & LAYOUT

| CH-15                   |             |  |  |
|-------------------------|-------------|--|--|
| Loại căn hộ             | 2BR+        |  |  |
| Diện tích<br>tim tường  | 69,2-69,4m² |  |  |
| Diện tích<br>thông thủy | 63,0-63,4m² |  |  |