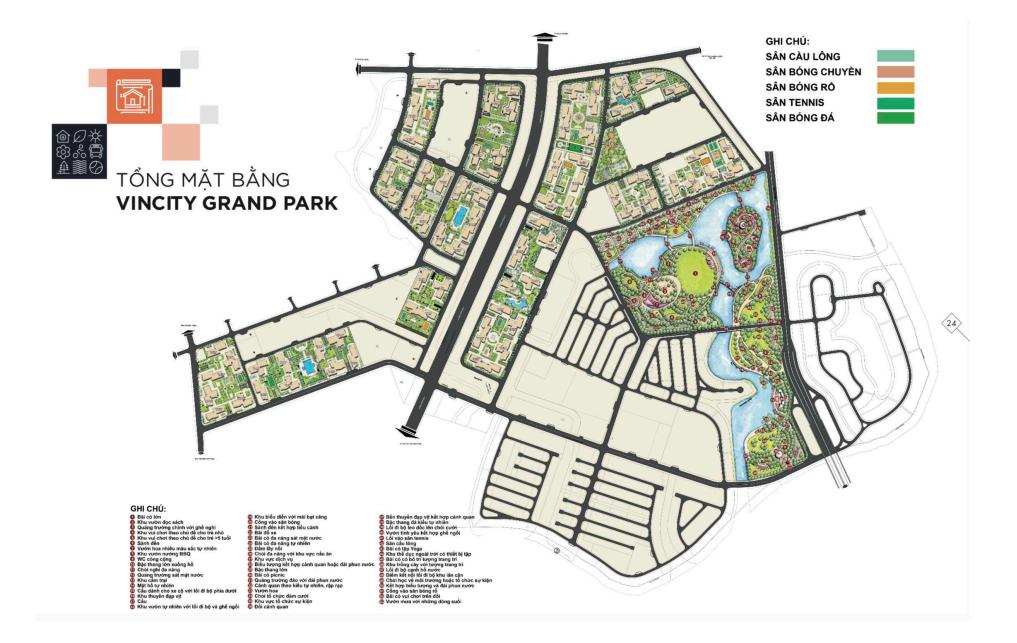

INAL PRICE (USD)

| Total Price(VAT, MF)         | 0       |
|------------------------------|---------|
| VAT                          | 0       |
| Maintenance Fee              | 0       |
| Unpaid Amount (1)            | 0       |
| Paid Amount                  | 0       |
| B. RESALE PRICE<br>(USD) (2) | 167,382 |
| Fees and charges             | Include |
| C. BUYER'S PRICE (3)         | 167,382 |

## Price: 167,382 USD



| DI CAR                              |
|-------------------------------------|
| Phone: 097 366 3016                 |
| Email:<br>doankimthong98@gmaiil.com |
|                                     |
|                                     |

### **PROPLINK**

32 Tran Luu Street, An Phu Ward, Thu Duc City, Ho Chi Minh City, Vietnam

#### **GENERAL LAYOUT OF PROJECT**



#### **APARTMENT LAYOUT**





#### vinhomes grand park TOA \$3.05 måt bång täng 3 - 35

| CH                      | -15         |
|-------------------------|-------------|
| Loại căn hộ             | 2BR+        |
| Diện tích<br>tim tường  | 69,2-69,4m² |
| Diện tích<br>thông thủy | 63,0-63,4m² |



# **APPARTMENT IMAGE & LAYOUT**



| 62   |      |             |   |
|------|------|-------------|---|
| VINH | OMES | GRAND PAR   | к |
| TC   | N    | S3.05       |   |
| I.C  | JA   | 33.05       |   |
| MĀT  | BÅNG | TANG 3 - 35 |   |

| CH                      | -15         |
|-------------------------|-------------|
| Loại căn hộ             | 2BR+        |
| Diện tích<br>tim tường  | 69,2-69,4m² |
| Diện tích<br>thông thủy | 63,0-63,4m² |