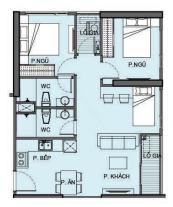

#### **APARTMENT LAYOUT**

#### vinhomes grand park TOA \$3.05 måt bång täng 3 - 35

| CH                      | -15         |
|-------------------------|-------------|
| Loại căn hộ             | 2BR+        |
| Diện tích<br>tim tường  | 69,2-69,4m² |
| Diện tích<br>thông thủy | 63,0-63,4m² |

| CH                      | -15         |
|-------------------------|-------------|
| Loại căn hộ             | 2BR+        |
| Diện tích<br>tim tường  | 69,2-69,4m² |
| Diện tích<br>thông thủy | 63,0-63,4m² |