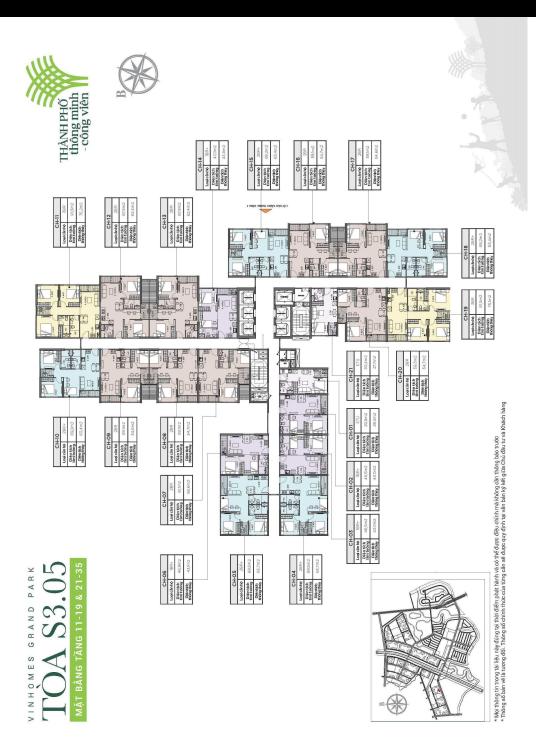

#### **APARTMENT LAYOUT**

#### vinhomes grand park TOA \$3.05 måt bång täng 3 - 35

| CH                      | -15         |
|-------------------------|-------------|
| Loại căn hộ             | 2BR+        |
| Diện tích<br>tim tường  | 69,2-69,4m² |
| Diện tích<br>thông thủy | 63,0-63,4m² |

# **APPARTMENT IMAGE & LAYOUT**

| 62   |      |             |   |
|------|------|-------------|---|
| VINH | OMES | GRAND PAR   | к |
| TC   | N    | S3.05       |   |
| I.C  | JA   | 33.05       |   |
| MĀT  | BÅNG | TANG 3 - 35 |   |