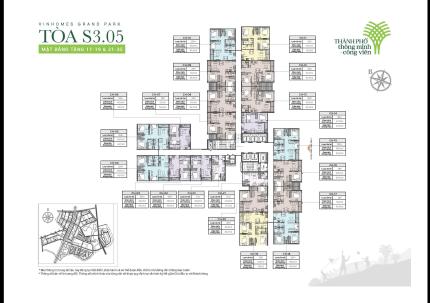

#### **APARTMENT LAYOUT**

#### vinhomes grand park TOA \$3.05 måt bång täng 3 - 35

| CH                      | -15         |
|-------------------------|-------------|
| Loại căn hộ             | 2BR+        |
| Diện tích<br>tim tường  | 69,2-69,4m² |
| Diện tích<br>thông thủy | 63,0-63,4m² |

# **APPARTMENT IMAGE & LAYOUT**

| 62   |      |             |   |
|------|------|-------------|---|
| VINH | OMES | GRAND PAR   | к |
| TC   | N    | S3.05       |   |
| I.C  | JA   | 33.05       |   |
| MĀT  | BÅNG | TANG 3 - 35 |   |