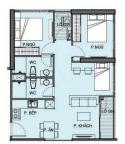

# **APPARTMENT IMAGE & LAYOUT**

| 62   |      |             |   |
|------|------|-------------|---|
| VINH | OMES | GRAND PAR   | к |
| TC   | N    | S3.05       |   |
| I.C  | JA   | 33.05       |   |
| MĀT  | BÅNG | TANG 3 - 35 |   |

| CH                      | -15         |
|-------------------------|-------------|
| Loại căn hộ             | 2BR+        |
| Diện tích<br>tim tường  | 69,2-69,4m² |
| Diện tích<br>thông thủy | 63,0-63,4m² |