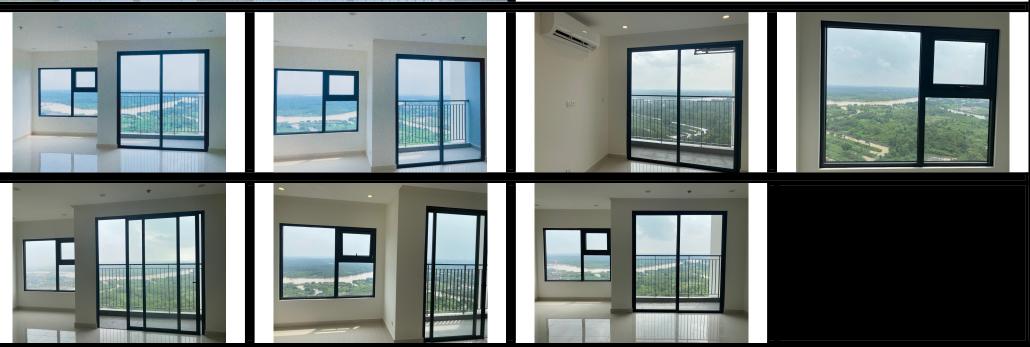

# **APPARTMENT IMAGE & LAYOUT**

| 62   |      |             |   |
|------|------|-------------|---|
| VINH | OMES | GRAND PAR   | к |
| TC   | N    | S3.05       |   |
| I.C  | JA   | 33.05       |   |
| MĀT  | BÅNG | TANG 3 - 35 |   |