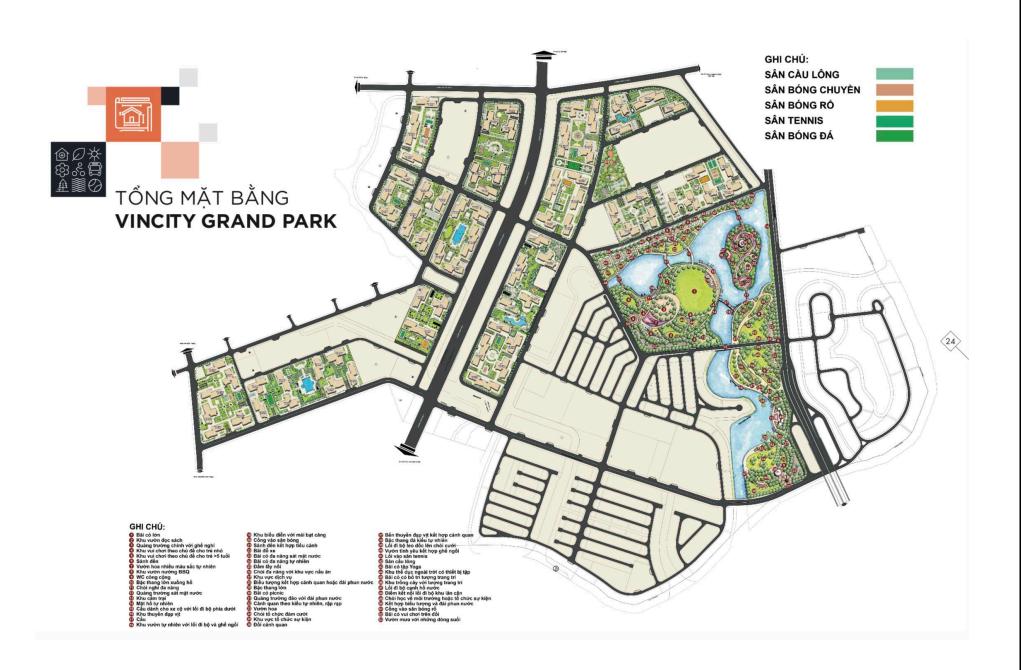

the future by payment schedule.
- (2) Buyer shall pay in total.
- (3) Buyer shall pay to Seller.
- Information is for reference only.
- Export date: May 11, 2022 14:09

## A. ORIGINAL PRICE (USD)

| Total Price(VAT, MF)         | 0       |
|------------------------------|---------|
| VAT                          | 0       |
| Maintenance Fee              | 0       |
| Unpaid Amount (1)            | 0       |
| Paid Amount                  | 0       |
| B. RESALE PRICE<br>(USD) (2) | 167,382 |
| Fees and charges             | Include |
| C. BUYER'S PRICE (3)         | 167,382 |



Price: 167,382 USD

## DI CAR

Phone: 097 366 3016

Email:

do an kimthong 98@gmaiil.com

#### **PROPLINK**

32 Tran Luu Street, An Phu Ward, Thu Duc City, Ho Chi Minh City, Vietnam

## GENERAL LAYOUT OF PROJECT



#### **APARTMENT LAYOUT**







| CH-15                   |             |  |  |
|-------------------------|-------------|--|--|
| Loại căn hộ             | 2BR+        |  |  |
| Diện tích<br>tim tường  | 69,2-69,4m² |  |  |
| Diện tích<br>thông thủy | 63,0-63,4m² |  |  |



## APPARTMENT IMAGE & LAYOUT





| CH-15                   |             |  |  |
|-------------------------|-------------|--|--|
| Loại căn hộ             | 2BR+        |  |  |
| Diện tích<br>tim tường  | 69,2-69,4m² |  |  |
| Diện tích<br>thông thủy | 63,0-63,4m² |  |  |