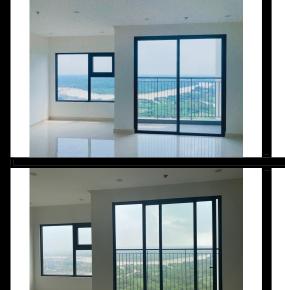

## APPARTMENT IMAGE & LAYOUT

| CH-15                   |             |  |  |
|-------------------------|-------------|--|--|
| Loại căn hộ             | 2BR+        |  |  |
| Diện tích<br>tim tường  | 69,2-69,4m² |  |  |
| Diện tích<br>thông thủy | 63,0-63,4m² |  |  |