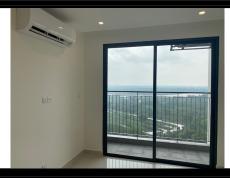

## APPARTMENT IMAGE & LAYOUT

| CH-15                   |             |  |  |
|-------------------------|-------------|--|--|
| Loại căn hộ             | 2BR+        |  |  |
| Diện tích<br>tim tường  | 69,2-69,4m² |  |  |
| Diện tích<br>thông thủy | 63,0-63,4m² |  |  |