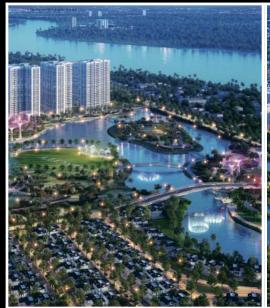

**Resale S3.05-xx.15** 

Size: 90.30 m2 | 00 m2 | 02 Bed

# **Vinhomes Grand Park**

| Code         | RS20220497      | Handover              |                   |
|--------------|-----------------|-----------------------|-------------------|
| Building     | Rainbow - S3.05 | Handover<br>Condition | Unfurnished       |
| No. of floor | 35              | Ownership             | SPA for foreigner |
| Floor        | High            | Status                |                   |
| Unit No      | 15              | Direction             |                   |
| Bedrooms     | 02              | View                  |                   |
| Bathrooms    | 02              |                       |                   |
|              |                 |                       |