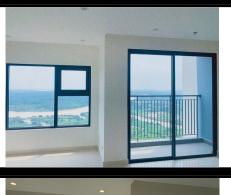

## APPARTMENT IMAGE & LAYOUT

| CH-15                   |             |  |  |
|-------------------------|-------------|--|--|
| Loại căn hộ             | 2BR+        |  |  |
| Diện tích<br>tim tường  | 69,2-69,4m² |  |  |
| Diện tích<br>thông thủy | 63,0-63,4m² |  |  |