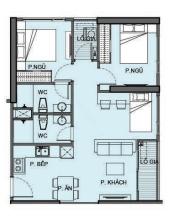

#### **APARTMENT LAYOUT**

| CH-15                   |             |  |  |
|-------------------------|-------------|--|--|
| Loại căn hộ             | 2BR+        |  |  |
| Diện tích<br>tim tường  | 69,2-69,4m² |  |  |
| Diện tích<br>thông thủy | 63,0-63,4m² |  |  |