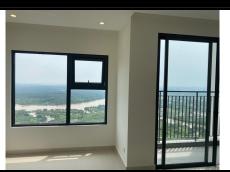

## APPARTMENT IMAGE & LAYOUT

| CH-15                   |             |  |  |
|-------------------------|-------------|--|--|
| Loại căn hộ             | 2BR+        |  |  |
| Diện tích<br>tim tường  | 69,2-69,4m² |  |  |
| Diện tích<br>thông thủy | 63,0-63,4m² |  |  |