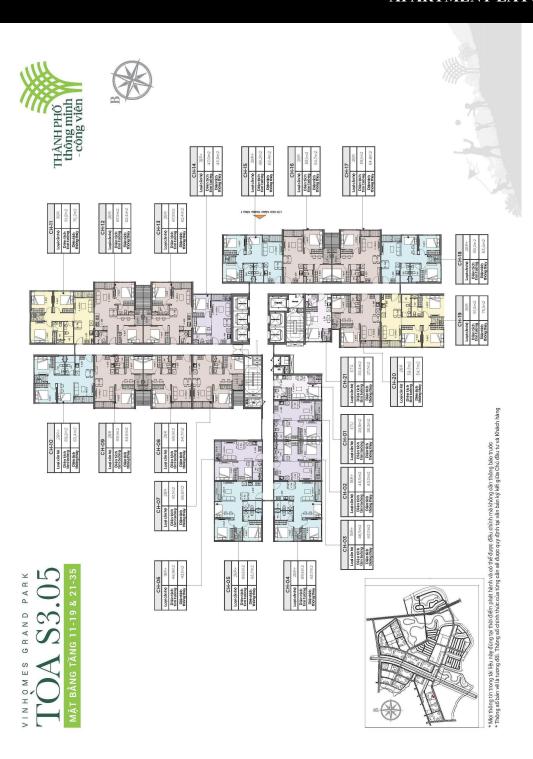

# **Vinhomes Grand Park**

| Code         | RS20220497      | Handover              |                   |
|--------------|-----------------|-----------------------|-------------------|
| Building     | Rainbow - S3.05 | Handover<br>Condition | Unfurnished       |
| No. of floor | 35              | Ownership             | SPA for foreigner |
| Floor        | High            | Status                |                   |
| Unit No      | 15              | Direction             |                   |
| Bedrooms     | 02              | View                  |                   |
| Bathrooms    | 02              |                       |                   |
|              |                 |                       |                   |

#### **APARTMENT LAYOUT**

| CH-15                   |             |  |  |
|-------------------------|-------------|--|--|
| Loại căn hộ             | 2BR+        |  |  |
| Diện tích<br>tim tường  | 69,2-69,4m² |  |  |
| Diện tích<br>thông thủy | 63,0-63,4m² |  |  |