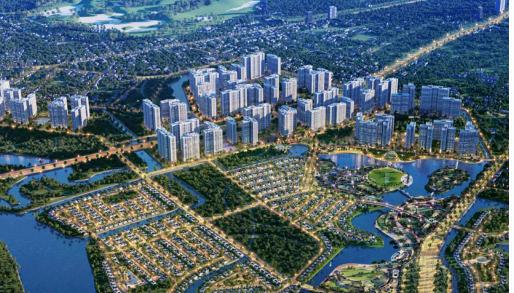

**Resale S3.05-xx.15** 

Size: 90.30 m2 | 00 m2 | 02 Bed

# **Vinhomes Grand Park**

| Code         | RS20220497      | Handover              |                   |
|--------------|-----------------|-----------------------|-------------------|
| Building     | Rainbow - S3.05 | Handover<br>Condition | Unfurnished       |
| No. of floor | 35              | Ownership             | SPA for foreigner |
| Floor        | High            | Status                |                   |
| Unit No      | 15              | Direction             |                   |
| Bedrooms     | 02              | View                  |                   |
| Bathrooms    | 02              |                       |                   |
|              |                 |                       |