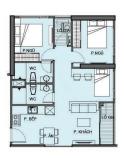

**Resale S3.05-xx.15** 

Size: 90.30 m2 | 00 m2 | 02 Bed

#### **APARTMENT LAYOUT**

| CH-15                   |             |  |  |
|-------------------------|-------------|--|--|
| Loại căn hộ             | 2BR+        |  |  |
| Diện tích<br>tim tường  | 69,2-69,4m² |  |  |
| Diện tích<br>thông thủy | 63,0-63,4m² |  |  |

## APPARTMENT IMAGE & LAYOUT

| CH-15                   |             |  |  |
|-------------------------|-------------|--|--|
| Loại căn hộ             | 2BR+        |  |  |
| Diện tích<br>tim tường  | 69,2-69,4m² |  |  |
| Diện tích<br>thông thủy | 63,0-63,4m² |  |  |