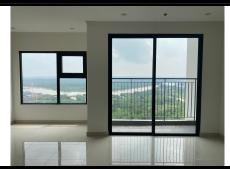

## APPARTMENT IMAGE & LAYOUT

| CH-15                   |             |  |  |
|-------------------------|-------------|--|--|
| Loại căn hộ             | 2BR+        |  |  |
| Diện tích<br>tim tường  | 69,2-69,4m² |  |  |
| Diện tích<br>thông thủy | 63,0-63,4m² |  |  |