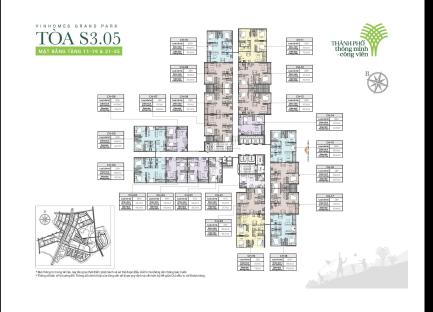

# **Vinhomes Grand Park**

| Code         | RS20220497      | Handover              |                   |
|--------------|-----------------|-----------------------|-------------------|
| Building     | Rainbow - S3.05 | Handover<br>Condition | Unfurnished       |
| No. of floor | 35              | Ownership             | SPA for foreigner |
| Floor        | High            | Status                |                   |
| Unit No      | 15              | Direction             |                   |
| Bedrooms     | 02              | View                  |                   |
| Bathrooms    | 02              |                       |                   |
|              |                 |                       |                   |

## APPARTMENT IMAGE & LAYOUT

| CH-15                   |             |  |  |
|-------------------------|-------------|--|--|
| Loại căn hộ             | 2BR+        |  |  |
| Diện tích<br>tim tường  | 69,2-69,4m² |  |  |
| Diện tích<br>thông thủy | 63,0-63,4m² |  |  |