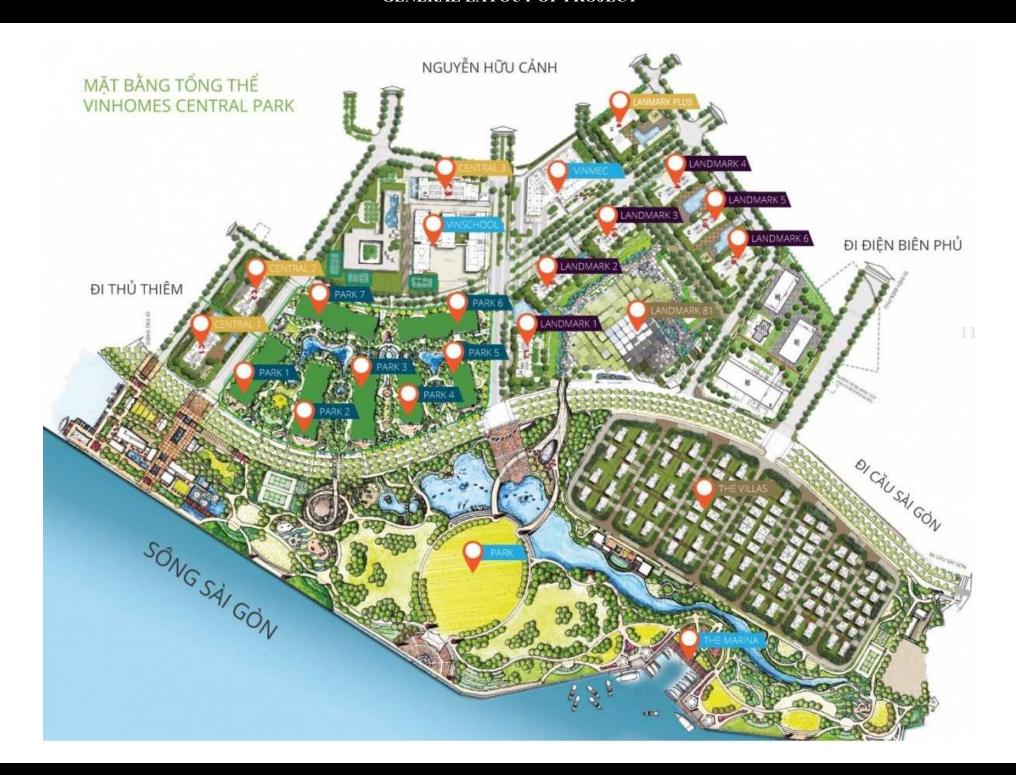

(2) Buyer shall pay in total.
- (3) Buyer shall pay to Seller.
- Information is for reference only.
- Export date: May 11, 2022 13:35

## A. ORIGINAL PRICE (USD)

| Total Price(VAT, MF)         | 0           |
|------------------------------|-------------|
| VAT                          | 0           |
| Maintenance Fee              | 0           |
| Unpaid Amount (1)            | 0           |
| Paid Amount                  | 0           |
| B. RESALE PRICE<br>(USD) (2) | 324,248,927 |
| Fees and charges             | Include     |
| C. BUYER'S PRICE (3)         | 324,248,927 |



Price: 324,248,927 USD

## DI CAR

Phone: 097 366 3016

Email:

doankimthong98@gmaiil.com

## **PROPLINK**

32 Tran Luu Street, An Phu Ward, Thu Duc City, Ho Chi Minh City, Vietnam

# GENERAL LAYOUT OF PROJECT



## **APARTMENT LAYOUT**

# Mặt bằng tầng điển hình The Dark 5 CÂN HÓ 08 86m² 105,1m² 176,6m² 80,1m² 131,3m² 140,4m² 131,3m² 140,4m² 133,5m² 133,5m² 133,5m² 133,5m² 133,5m²

### LAYOUT 2-22 & 24-47 PARK 5



# CĂN HỘ 08

Diện tích tim tường 86m² Diện tích thông thuỷ 78,6m²

Vị trí căn hộ





# APPARTMENT IMAGE & LAYOUT



# CĂN HỘ 08

Diện tích tim tường 86m² Diện tích thông thuỷ 78,6m²

Vị trí căn hộ