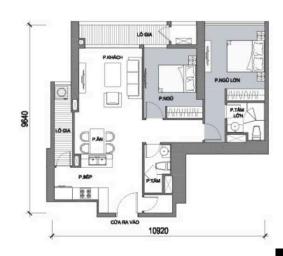

## **APARTMENT LAYOUT**

# CĂN HỘ 08

Diện tích tim tường 86m² Diện tích thông thuỷ 78,6m²

Vị trí căn hộ