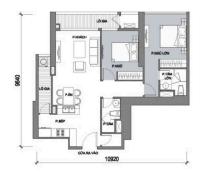

## **APARTMENT LAYOUT**

# CĂN HỘ 08

Diện tích tim tường 86m² Diện tích thông thuỷ 78,6m²

Vị trí căn hộ