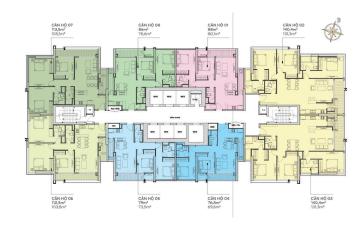

# GENERAL LAYOUT OF PROJECT

# Mặt bằng tầng điển hình The Dark 5 CÂN HÓ 08 86m² 105,1m² 176,6m² 80,1m² 131,3m² 140,4m² 131,3m² 140,4m² 133,5m² 133,5m² 133,5m² 133,5m² 133,5m²

### LAYOUT 2-22 & 24-47 PARK 5