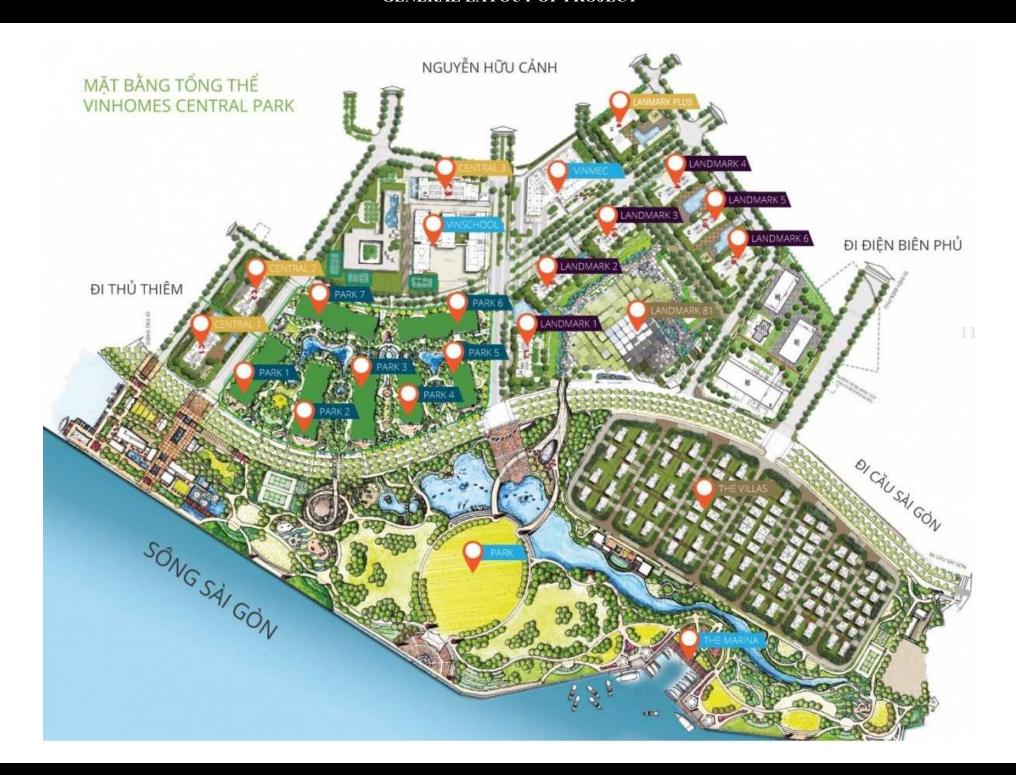

(2) Buyer shall pay in total.
- (3) Buyer shall pay to Seller.
- Information is for reference only.
- Export date:May 11, 2022 13:32

## A. ORIGINAL PRICE (USD)

| Total Price(VAT, MF)         | 0           |
|------------------------------|-------------|
| VAT                          | 0           |
| Maintenance Fee              | 0           |
| Unpaid Amount (1)            | 0           |
| Paid Amount                  | 0           |
| B. RESALE PRICE<br>(USD) (2) | 324,248,927 |
| Fees and charges             | Include     |
| C. BUYER'S PRICE (3)         | 324,248,927 |



Price: 324,248,927 USD

## DI CAR

Phone: 097 366 3016

Email:

doankimthong98@gmaiil.com

## **PROPLINK**

32 Tran Luu Street, An Phu Ward, Thu Duc City, Ho Chi Minh City, Vietnam

# GENERAL LAYOUT OF PROJECT



## **APARTMENT LAYOUT**

# Mặt bằng tầng điển hình The Dark 5 CÂN HÓ 08 86m² 105,1m² 176,6m² 80,1m² 131,3m² 140,4m² 131,3m² 140,4m² 133,5m² 133,5m² 133,5m² 133,5m² 133,5m²

### LAYOUT 2-22 & 24-47 PARK 5



# CĂN HỘ 08

Diện tích tim tường 86m² Diện tích thông thuỷ 78,6m²

Vị trí căn hộ





# APPARTMENT IMAGE & LAYOUT



# CĂN HỘ 08

Diện tích tim tường 86m² Diện tích thông thuỷ 78,6m²

Vị trí căn hộ