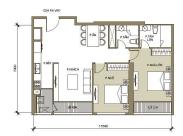

### **APARTMENT LAYOUT**

#### LAYOUT 2-22 & 24-32 PARK 3

### CĂN HỘ 06

Diện tích tim tường 91,3m² Diện tích thông thủy 83,6m²