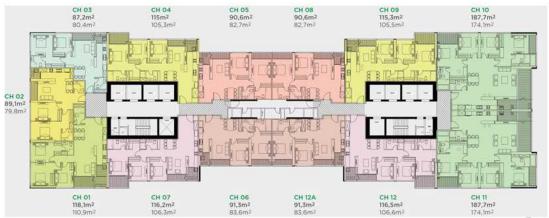

#### LAYOUT 2-22 & 24-32 PARK 3

### CĂN HỘ 06

Diện tích tim tường 91,3m² Diện tích thông thủy 83,6m²

## CĂN HỘ 06

Diện tích tim tường 91,3m² Diện tích thông thủy 83,6m²