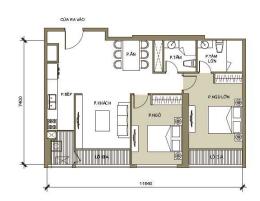

### **APARTMENT LAYOUT**

## CĂN HỘ 06

Diện tích tim tường 91,3m² Diện tích thông thủy 83,6m²