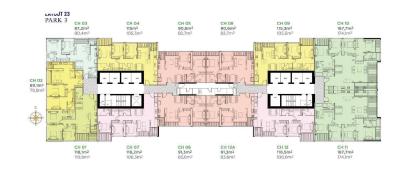

# Mặt bằng tầng điển hình The Park 3

#### LAYOUT 2-22 & 24-32 PARK 3

### CĂN HỘ 06

Diện tích tim tường 91,3m² Diện tích thông thủy 83,6m²

## CĂN HỘ 06

Diện tích tim tường 91,3m² Diện tích thông thủy 83,6m²