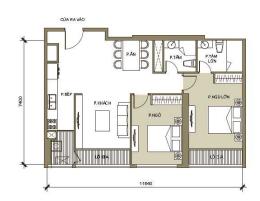

### **APARTMENT LAYOUT**

# Mặt bằng tầng điển hình The Park 3

#### LAYOUT 2-22 & 24-32 PARK 3

### CĂN HỘ 06

Diện tích tim tường 91,3m² Diện tích thông thủy 83,6m²

# CĂN HỘ 06

Diện tích tim tường 91,3m² Diện tích thông thủy 83,6m²