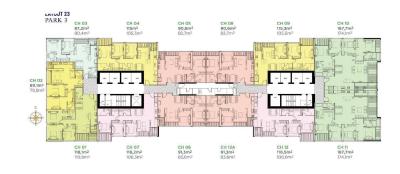

# Mặt bằng tầng điển hình The Park 3

#### LAYOUT 2-22 & 24-32 PARK 3

### CĂN HỘ 06

Diện tích tim tường 91,3m² Diện tích thông thủy 83,6m²

# CĂN HỘ 06

Diện tích tim tường 91,3m² Diện tích thông thủy 83,6m²