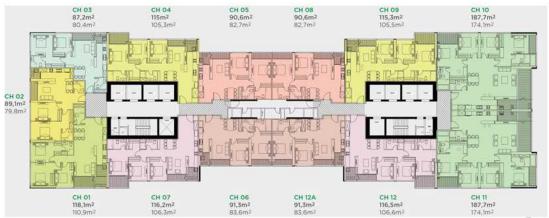

### **APARTMENT LAYOUT**

#### LAYOUT 2-22 & 24-32 PARK 3

### CĂN HỘ 06

Diện tích tim tường 91,3m² Diện tích thông thủy 83,6m²

# CĂN HỘ 06

Diện tích tim tường 91,3m² Diện tích thông thủy 83,6m²