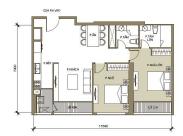

### **APARTMENT LAYOUT**

# Mặt bằng tầng điển hình The Park 3

#### LAYOUT 2-22 & 24-32 PARK 3

### CĂN HỘ 06

Diện tích tim tường 91,3m² Diện tích thông thủy 83,6m²

# CĂN HỘ 06

Diện tích tim tường 91,3m² Diện tích thông thủy 83,6m²