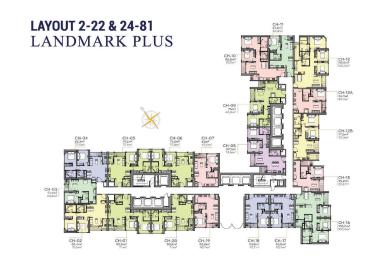

### APARTMENT LAYOUT

Resale LP-xx.08

Size: 82.10 m2 | 74.60 m2 | 02 Bed

## **Vinhomes Central Park**

| Code         | RS20220494    | Handover              |                  |
|--------------|---------------|-----------------------|------------------|
| Building     | Landmark Plus | Handover<br>Condition | Fully furnished  |
| No. of floor | 50            | Ownership             | Pink book for VN |
| Floor        | High          | Status                | Handover         |
| Unit No      | 08            | Direction             |                  |
| Bedrooms     | 02            | View                  |                  |
| Bathrooms    | 01            |                       |                  |
|              |               |                       |                  |