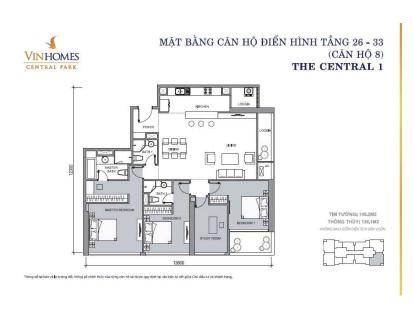

## APPARTMENT IMAGE & LAYOUT

# MẶT BẰNG CĂN HỘ ĐIỂN HÌNH TẦNG 26 - 33 (CĂN HỘ 8)

THE CENTRAL 1

TIM TƯỚNG: 148,2M2 THỐNG THỦY: 138,1M2 NHONG BAO GỒM ĐỆN TICH SÂN VUỘN

Tháng số tại bản và jà tương đổi, tháng số chính thức của từng căn hộ sẽ được quy định tại văn bản kỳ kết giữa Chú đầu tư và khách hàng,