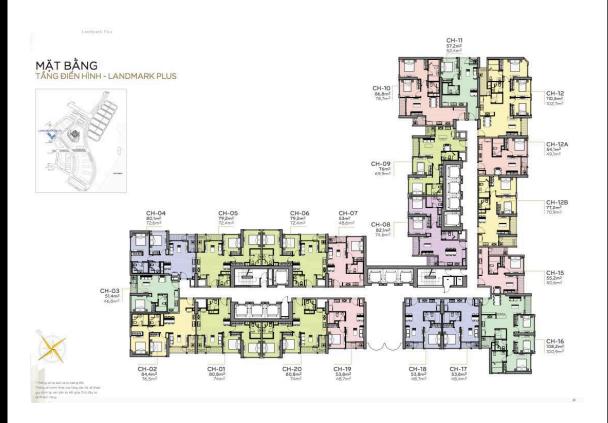

### APARTMENT LAYOUT

Resale LP-xx.08

Size: 82.10 m2 | 74.60 m2 | 02 Bed

## **Vinhomes Central Park**

| Code         | RS20220494    | Handover              |                  |
|--------------|---------------|-----------------------|------------------|
| Building     | Landmark Plus | Handover<br>Condition | Fully furnished  |
| No. of floor | 50            | Ownership             | Pink book for VN |
| Floor        | High          | Status                | Handover         |
| Unit No      | 08            | Direction             |                  |
| Bedrooms     | 02            | View                  |                  |
| Bathrooms    | 01            |                       |                  |
|              |               |                       |                  |