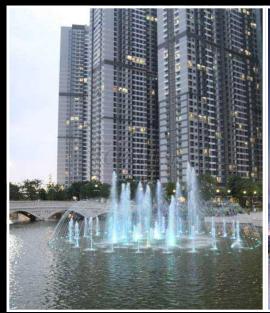

Resale LP-xx.08

Size: 82.10 m2 | 74.60 m2 | 02 Bed

## **Vinhomes Central Park**

| Code         | RS20220494    | Handover              |                  |
|--------------|---------------|-----------------------|------------------|
| Building     | Landmark Plus | Handover<br>Condition | Fully furnished  |
| No. of floor | 50            | Ownership             | Pink book for VN |
| Floor        | High          | Status                | Handover         |
| Unit No      | 08            | Direction             |                  |
| Bedrooms     | 02            | View                  |                  |
| Bathrooms    | 01            |                       |                  |
|              |               |                       |                  |



VINHOMES 720A Dien Bie