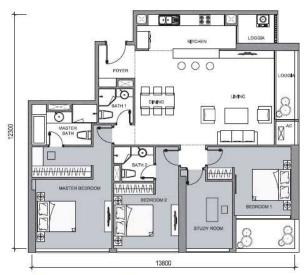

- Export date: April 14, 2022 14:15

## A. ORIGINAL PRICE (USD)

| Total Price(VAT, MF)         | 0       |
|------------------------------|---------|
| VAT                          | 0       |
| Maintenance Fee              | 0       |
| Unpaid Amount (1)            | 0       |
| Paid Amount                  | 0       |
| B. RESALE PRICE<br>(USD) (2) | 268,240 |
| Fees and charges             | Include |
| C. BUYER'S PRICE (3)         | 268,240 |



Price: 268,240 USD

### **YEN DANG**

Phone: 038 240 2254

Email:

dyen210598@gmail.com

#### **PROPLINK**

3rd Floor, No. 30 Nguyen Co Thach Str., Sala New City, Dist. 2, HCM City

## GENERAL LAYOUT OF PROJECT



### APARTMENT LAYOUT







## APPARTMENT IMAGE & LAYOUT





# MẶT BẰNG CĂN HỘ ĐIỂN HÌNH TẦNG 26 - 33 (CĂN HỘ 8)

THE CENTRAL 1



TIM TƯỚNG: 148,2M2 THỐNG THỦY: 138,1M2 NHONG BAO GỒM ĐỆN TICH SÂN VUỘN



Tháng số tại bản và jà tương đổi, tháng số chính thức của từng căn hộ sẽ được quy định tại văn bản kỳ kết giữa Chú đầu tư và khách hàng,