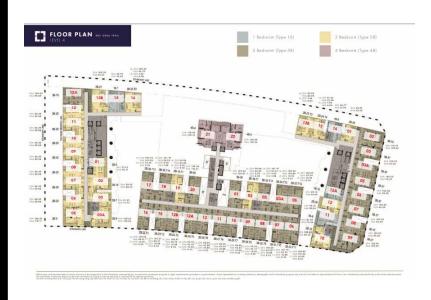

shall pay to Seller.
- Information is for reference only.
- Export date: March 29, 2022 15:07

## A. ORIGINAL PRICE (USD)

| Total Price(VAT, MF)         | 862,661 |
|------------------------------|---------|
| VAT                          | 17,253  |
| Maintenance Fee              | 0       |
| Unpaid Amount (1)            | 0       |
| Paid Amount                  | 862,661 |
| B. RESALE PRICE<br>(USD) (2) | 894,969 |
| Fees and charges             | Exclude |
| C. BUYER'S PRICE (3)         | 907,909 |



Price: 894,969 USD

## YEN DANG

Phone: 038 240 2254

Email:

dyen210598@gmail.com

#### **PROPLINK**

3rd Floor, No. 30 Nguyen Co Thach Str., Sala New City, Dist. 2, HCM City

## GENERAL LAYOUT OF PROJECT



- A VENTUATION SHAFT

## APARTMENT LAYOUT

## **LEVEL 6,8,10 FLOOR PLAN**







## APPARTMENT IMAGE & LAYOUT