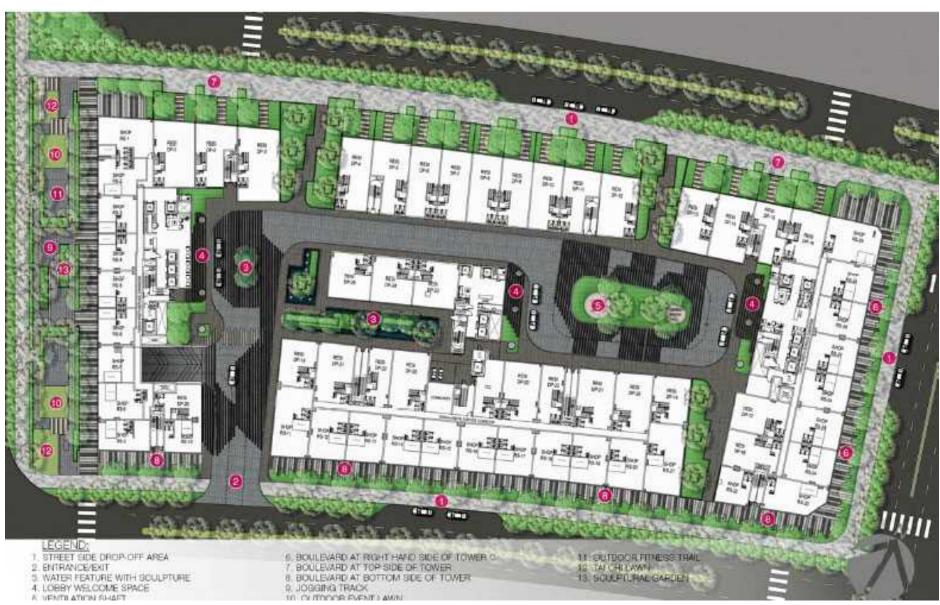

in the future by payment schedule.
- (2) Buyer shall pay in total.
- (3) Buyer shall pay to Seller.
- Information is for reference only.
- Export date: March 29, 2022 15:07

## A. ORIGINAL PRICE (USD)

| Total Price(VAT, MF)         | 862,661 |
|------------------------------|---------|
| VAT                          | 17,253  |
| Maintenance Fee              | 0       |
| Unpaid Amount (1)            | 0       |
| Paid Amount                  | 862,661 |
| B. RESALE PRICE<br>(USD) (2) | 894,969 |
| Fees and charges             | Exclude |
| C. BUYER'S PRICE (3)         | 907,909 |



Price: 894,969 USD

## YEN DANG

Phone: 038 240 2254

Email:

dyen210598@gmail.com

#### **PROPLINK**

3rd Floor, No. 30 Nguyen Co Thach Str., Sala New City, Dist. 2, HCM City

## GENERAL LAYOUT OF PROJECT



- A VENTUATION SHAFT

## APARTMENT LAYOUT

## **LEVEL 6,8,10 FLOOR PLAN**







## APPARTMENT IMAGE & LAYOUT