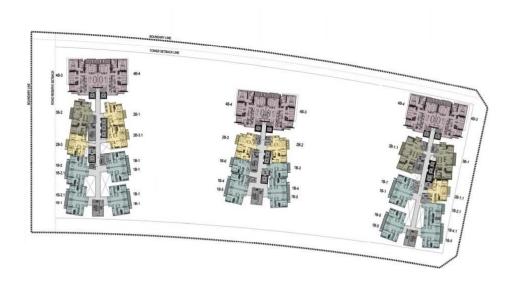

er shall pay to Seller.
- Information is for reference only.
- Export date: March 29, 2022 15:07

## A. ORIGINAL PRICE (USD)

| Total Price(VAT, MF)         | 862,661 |
|------------------------------|---------|
| VAT                          | 17,253  |
| Maintenance Fee              | 0       |
| Unpaid Amount (1)            | 0       |
| Paid Amount                  | 862,661 |
| B. RESALE PRICE<br>(USD) (2) | 894,969 |
| Fees and charges             | Exclude |
| C. BUYER'S PRICE (3)         | 907,909 |



Price: 894,969 USD

## YEN DANG

Phone: 038 240 2254

Email:

dyen210598@gmail.com

#### **PROPLINK**

3rd Floor, No. 30 Nguyen Co Thach Str., Sala New City, Dist. 2, HCM City

## GENERAL LAYOUT OF PROJECT



- A VENTUATION SHAFT

## APARTMENT LAYOUT

## **LEVEL 6,8,10 FLOOR PLAN**







## APPARTMENT IMAGE & LAYOUT