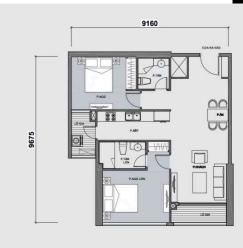

#### LAYOUT 2-22 & 24-47 PARK 7

## APPARTMENT IMAGE & LAYOUT

Diện tích tim tường 84,5m<sup>2</sup> Diện tích thông thuỷ 79,9m<sup>2</sup>

Vị trí căn hộ