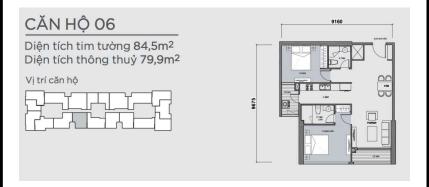

## APPARTMENT IMAGE & LAYOUT

Diện tích tim tường 84,5m<sup>2</sup> Diện tích thông thuỷ 79,9m<sup>2</sup>

Vị trí căn hộ