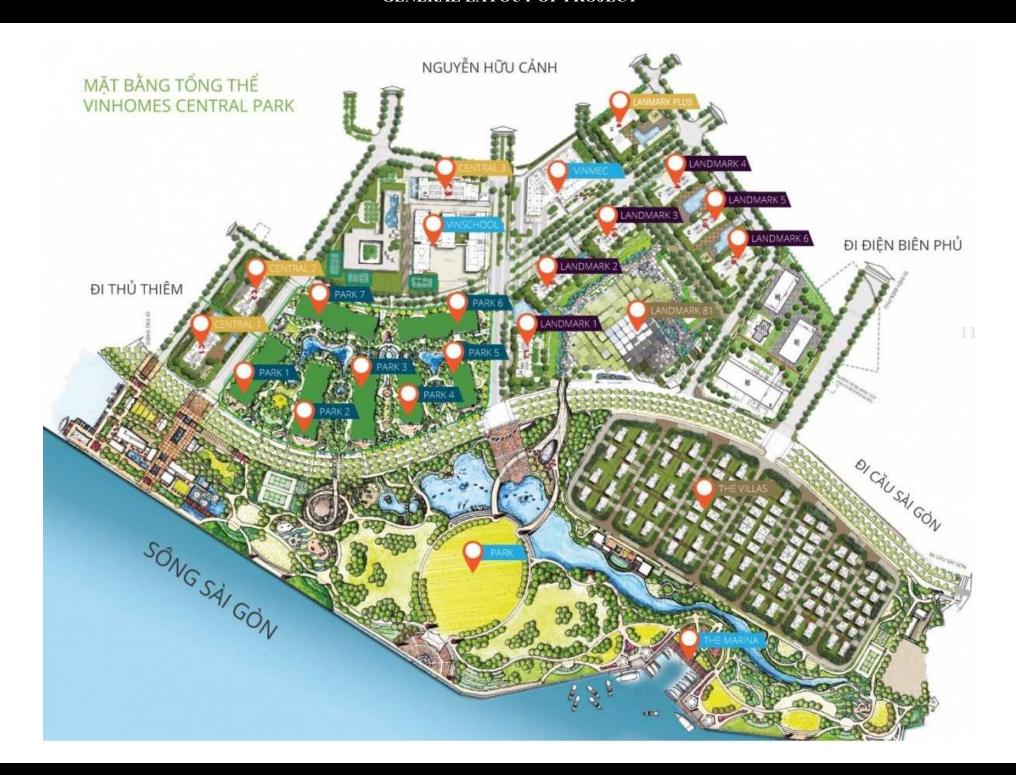

pay to Seller.
- Information is for reference only.
- Export date: March 29, 2022 11:08

|    | ODICINAL | DDICE | (TICD) |
|----|----------|-------|--------|
| Α. | ORIGINAL | PKICE | (USD)  |

| Total Price(VAT, MF)         | 0       |
|------------------------------|---------|
| VAT                          | 0       |
| Maintenance Fee              | 0       |
| Unpaid Amount (1)            | 0       |
| Paid Amount                  | 0       |
| B. RESALE PRICE<br>(USD) (2) | 236,052 |
| Fees and charges             | Include |
| C. BUYER'S PRICE (3)         | 236,052 |



Price: 236,052 USD

#### **YEN DANG**

Phone: 038 240 2254

Email:

dyen210598@gmail.com

#### **PROPLINK**

3rd Floor, No. 30 Nguyen Co Thach Str., Sala New City, Dist. 2, HCM City

### GENERAL LAYOUT OF PROJECT



# Mặt bằng tầng điển hình The Park 7



Bàn giao hoàn thiện

Của để dành

#### LAYOUT 2-22 & 24-47 PARK 7





## APPARTMENT IMAGE & LAYOUT



Diện tích tim tường 84,5m<sup>2</sup> Diện tích thông thuỷ 79,9m<sup>2</sup>

Vị trí căn hộ