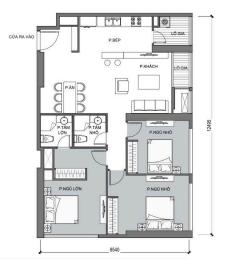

### **APARTMENT LAYOUT**

#### CĂN SỐ 09

Diện tích tim tường 108,7m<sup>2</sup> Diện tích thông thuỷ 100,3m<sup>2</sup>

#### Vị trí căn hộ