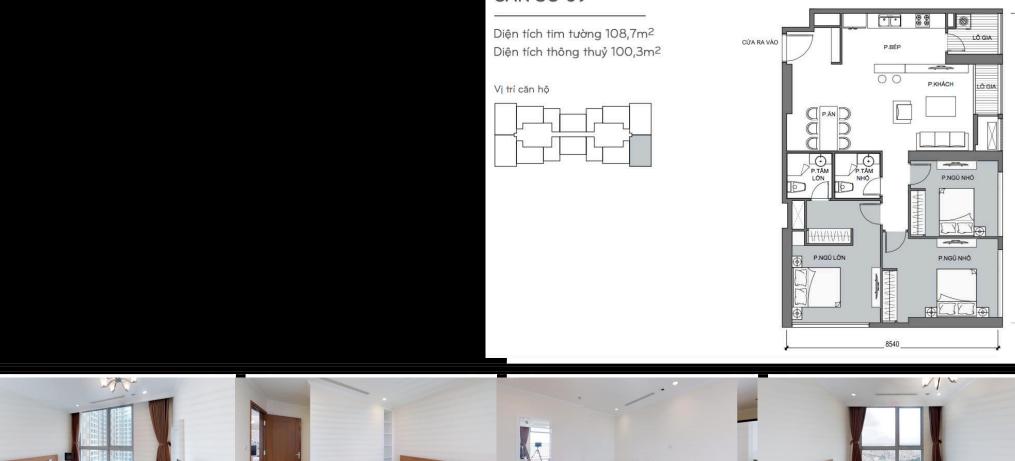

#### CĂN SỐ 09

Diện tích tim tường 108,7m<sup>2</sup> Diện tích thông thuỷ 100,3m<sup>2</sup>

#### Vị trí căn hộ

# CĂN SỐ 09

12495