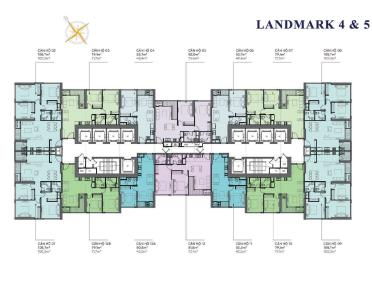

|
| VAT                          | 0       |
| Maintenance Fee              | 0       |
| Unpaid Amount (1)            | 0       |
| Paid Amount                  | 0       |
| B. RESALE PRICE<br>(USD) (2) | 377,682 |
| Fees and charges             | Include |
| C. BUYER'S PRICE (3)         | 377,682 |

# Price: 377,682 USD



| YEN DANG                       |
|--------------------------------|
| Phone: 038 240 2254            |
| Email:<br>dyen210598@gmail.com |
|                                |
|                                |
|                                |
|                                |
| <b>PROPLINK</b>                |

0

#### PROPLINK

3rd Floor, No. 30 Nguyen Co Thach Str., Sala New City, Dist. 2, HCM City

## **GENERAL LAYOUT OF PROJECT**



### **APARTMENT LAYOUT**





#### CĂN SỐ 09

Diện tích tim tường 108,7m<sup>2</sup> Diện tích thông thuỷ 100,3m<sup>2</sup>

#### Vị trí căn hộ





# **APPARTMENT IMAGE & LAYOUT**

# CĂN SỐ 09

12495