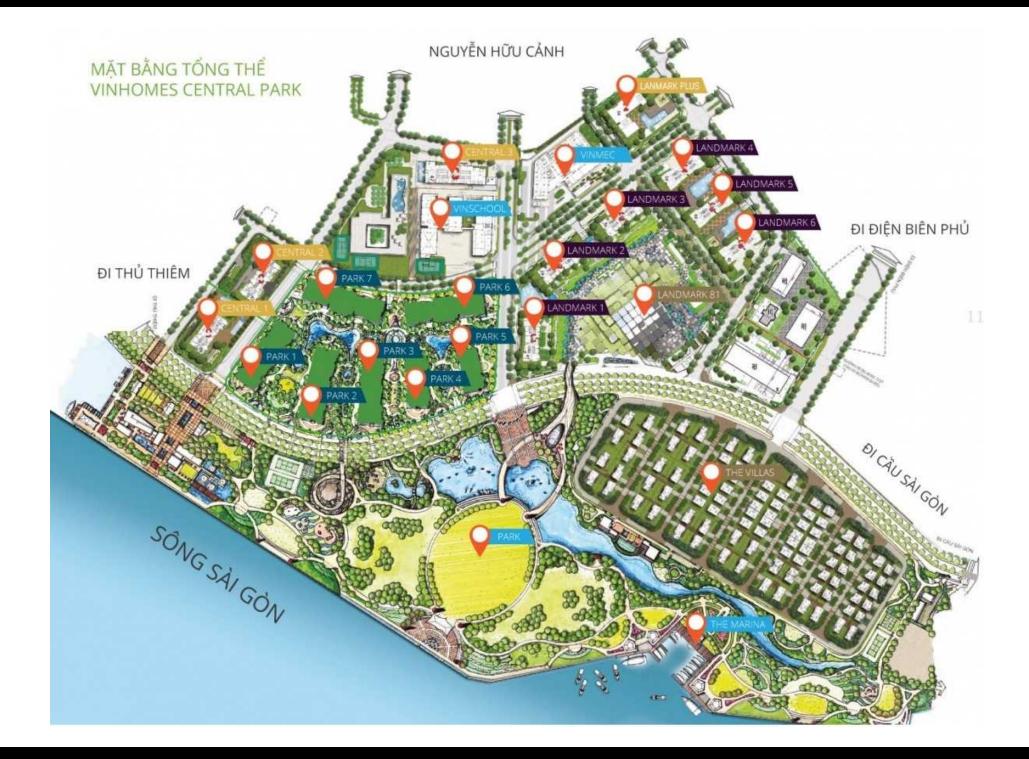

--------------------|---------|
| VAT                          | 0       |
| Maintenance Fee              | 0       |
| Unpaid Amount (1)            | 0       |
| Paid Amount                  | 0       |
| B. RESALE PRICE<br>(USD) (2) | 377,682 |
| Fees and charges             | Include |
| C. BUYER'S PRICE (3)         | 377,682 |

# Price: 377,682 USD



| YEN DANG                       |
|--------------------------------|
| Phone: 038 240 2254            |
| Email:<br>dyen210598@gmail.com |
|                                |
|                                |
|                                |
|                                |
| <b>PROPLINK</b>                |

0

#### PROPLINK

3rd Floor, No. 30 Nguyen Co Thach Str., Sala New City, Dist. 2, HCM City

## **GENERAL LAYOUT OF PROJECT**



### **APARTMENT LAYOUT**





#### CĂN SỐ 09

Diện tích tim tường 108,7m<sup>2</sup> Diện tích thông thuỷ 100,3m<sup>2</sup>

#### Vị trí căn hộ





# **APPARTMENT IMAGE & LAYOUT**

# CĂN SỐ 09

12495