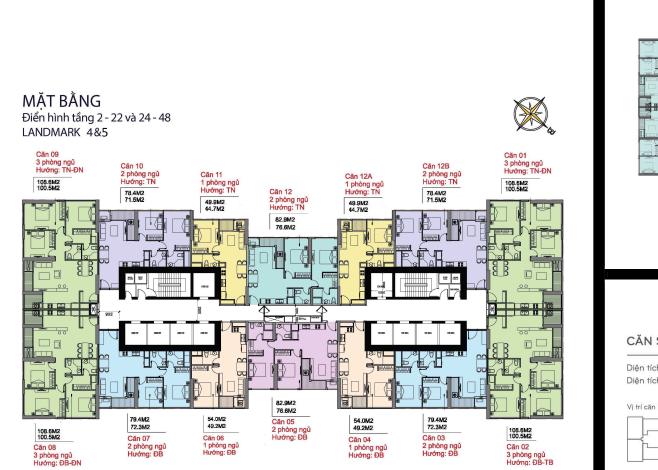

### **APARTMENT LAYOUT**

#### CĂN SỐ 09

Diện tích tim tường 108,7m<sup>2</sup> Diện tích thông thuỷ 100,3m<sup>2</sup>

#### Vị trí căn hộ