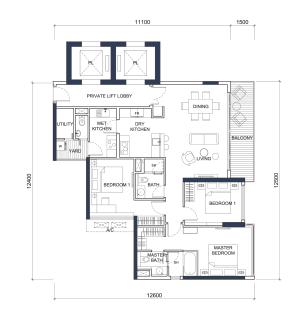

### **APARTMENT LAYOUT**

UNIT TYPE C3/ LOAI C3
3 BEDROOM APARTMENT/ 3 PHÒNG NGÚ
GROSS FLOCH AFEA (IGA) 128.41 m²
DEVI TICH TH' TUÔNG
NET FLOCH AFEA (INTA) 119.52 m²
DEVI TICH TH' OKON TH'Y

## APPARTMENT IMAGE & LAYOUT