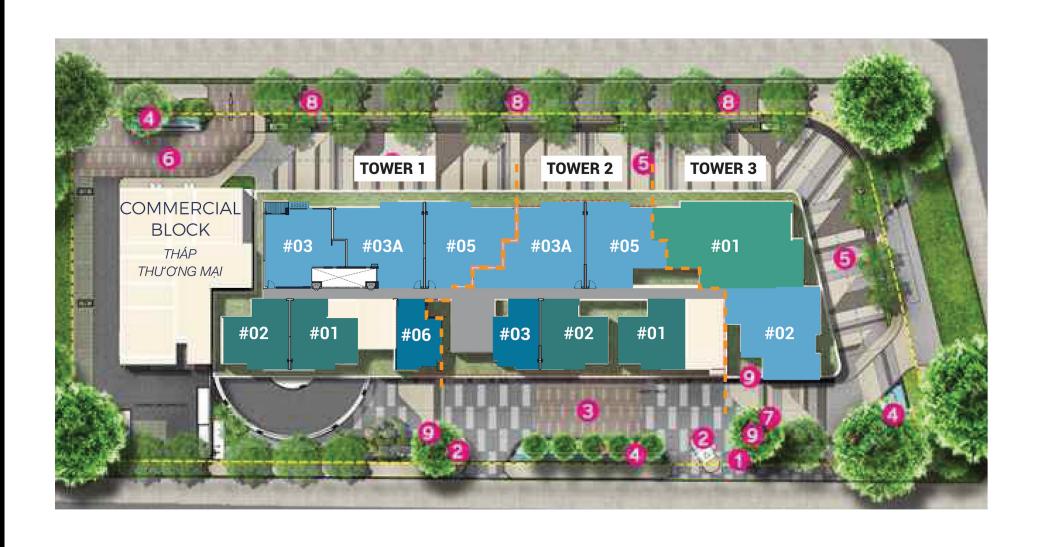

# Q2 Thao Dien

| Code         | RS20220471 | Handover              |                             |
|--------------|------------|-----------------------|-----------------------------|
| Building     | Tower 3    | Handover<br>Condition | Unfurnished                 |
| No. of floor | 0          | Ownership             | Deposit agreement foreigner |
| Floor        | Middle     | Status                | C                           |
| Unit No      | 02         | Direction             |                             |
| Bedrooms     | 03         | View                  |                             |
| Bathrooms    | 00         |                       |                             |
|              |            |                       |                             |

### **APARTMENT LAYOUT**

UNIT TYPE C3/ LOAI C3
3 BEDROOM APARTMENT/ 3 PHÒNG NGÚ
GROSS FLOCH AFEA (IGA) 128.41 m²
DEVI TICH TH' TUÔNG
NET FLOCH AFEA (INTA) 119.52 m²
DEVI TICH TH' OKON TH'Y

## APPARTMENT IMAGE & LAYOUT