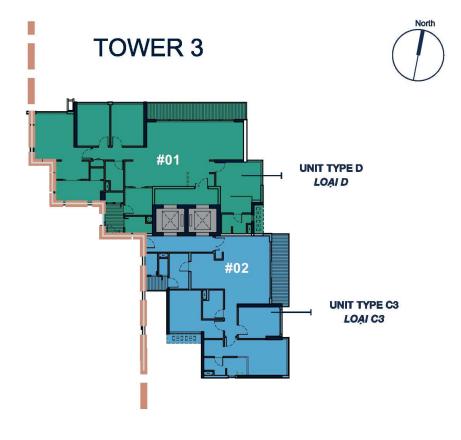

Resale T3-xx.02

Size: 00 m2 | 00 m2 | 03 Bed

# Q2 Thao Dien

| Code         | RS20220471 | Handover              |                             |
|--------------|------------|-----------------------|-----------------------------|
| Building     | Tower 3    | Handover<br>Condition | Unfurnished                 |
| No. of floor | 0          | Ownership             | Deposit agreement foreigner |
| Floor        | Middle     | Status                | C                           |
| Unit No      | 02         | Direction             |                             |
| Bedrooms     | 03         | View                  |                             |
| Bathrooms    | 00         |                       |                             |
|              |            |                       |                             |

### **APARTMENT LAYOUT**

UNIT TYPE C3/ LOAI C3
3 BEDROOM APARTMENT/ 3 PHÒNG NGÚ
GROSS FLOCH AFEA (IGA) 128.41 m²
DEVI TICH TH' TUÔNG
NET FLOCH AFEA (INTA) 119.52 m²
DEVI TICH TH' OKON TH'Y