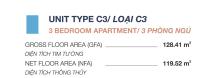

### **APARTMENT LAYOUT**

UNIT TYPE C3/ LOAI C3
3 BEDROOM APARTMENT/ 3 PHÒNG NGÚ
GROSS FLOCH AFEA (IGA) 128.41 m²
DEVI TICH TH' TUÔNG
NET FLOCH AFEA (INTA) 119.52 m²
DEVI TICH TH' OKON TH'Y