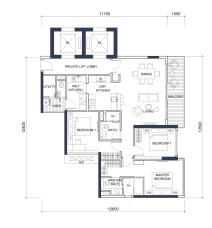

### **APARTMENT LAYOUT**

UNIT TYPE C3/ LOAI C3
3 BEDROOM APARTMENT/ 3 PHÒNG NGÚ
GROSS FLOCH AFEA (IGA) 128.41 m²
DEVI TICH TH' TUÔNG
NET FLOCH AFEA (INTA) 119.52 m²
DEVI TICH TH' OKON TH'Y

## APPARTMENT IMAGE & LAYOUT