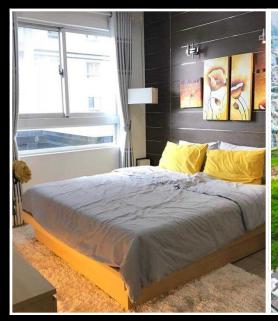

# APPARTMENT IMAGE & LAYOUT

2Br

Gross size: 95,30 m2 Net size: 92,40 m2

Unit code: K05; K010; L01; L06