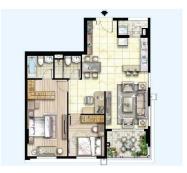

### APARTMENT LAYOUT

2Br Gross size: 95,30 m2 Net size: 92,40 m2

Unit code: K05; K010; L01; L06