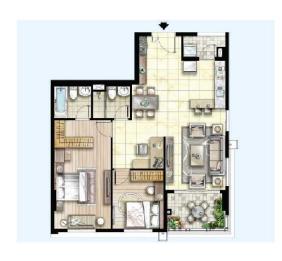

# APPARTMENT IMAGE & LAYOUT

2Br

Gross size: 95,30 m2 Net size: 92,40 m2

Unit code: K05; K010; L01; L06