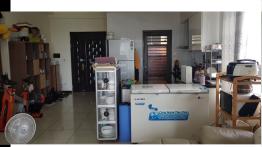

# APPARTMENT IMAGE & LAYOUT

2Br

Gross size: 95,30 m2 Net size: 92,40 m2

Unit code: K05; K010; L01; L06