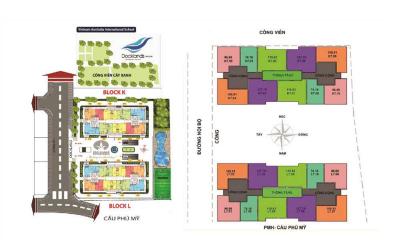

o Seller.
- Information is for reference only.
- Export date: March 18, 2022 11:25

|    | ODICINAL | DDICE | (TICD) |
|----|----------|-------|--------|
| Α. | ORIGINAL | PRICE | (USD)  |

| Total Price(VAT, MF)         | 154,676 |
|------------------------------|---------|
| VAT                          | 0       |
| Maintenance Fee              | 0       |
| Unpaid Amount (1)            | 0       |
| Paid Amount                  | 154,676 |
| B. RESALE PRICE<br>(USD) (2) | 193,133 |
| Fees and charges             | Include |
| C. BUYER'S PRICE (3)         | 193,133 |



#### **YEN DANG**

Phone: 038 240 2254

Email:

dyen210598@gmail.com

#### **PROPLINK**

3rd Floor, No. 30 Nguyen Co Thach Str., Sala New City, Dist. 2, HCM City

### GENERAL LAYOUT OF PROJECT



### APARTMENT LAYOUT







2Br Gross size: 95,30 m2 Net size: 92,40 m2

Unit code: K05; K010; L01; L06

# APPARTMENT IMAGE & LAYOUT



2Br

Gross size: 95,30 m2 Net size: 92,40 m2

Unit code: K05; K010; L01; L06