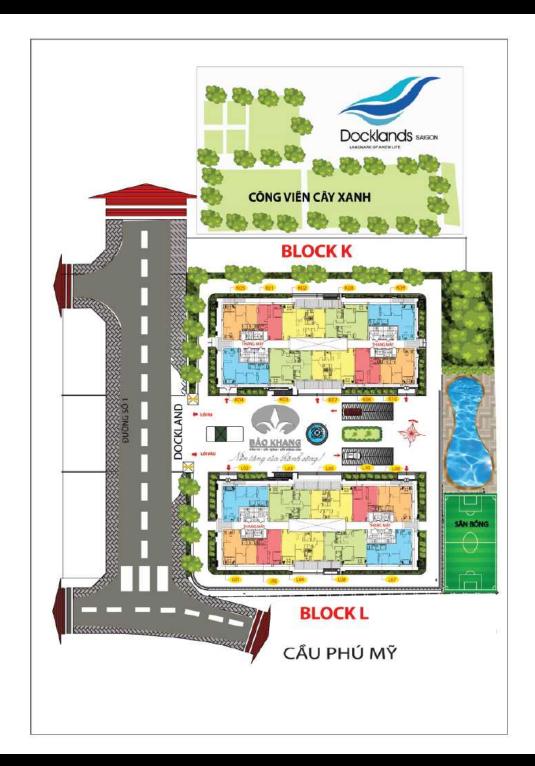

### APARTMENT LAYOUT

2Br Gross size: 95,30 m2 Net size: 92,40 m2

Unit code: K05; K010; L01; L06