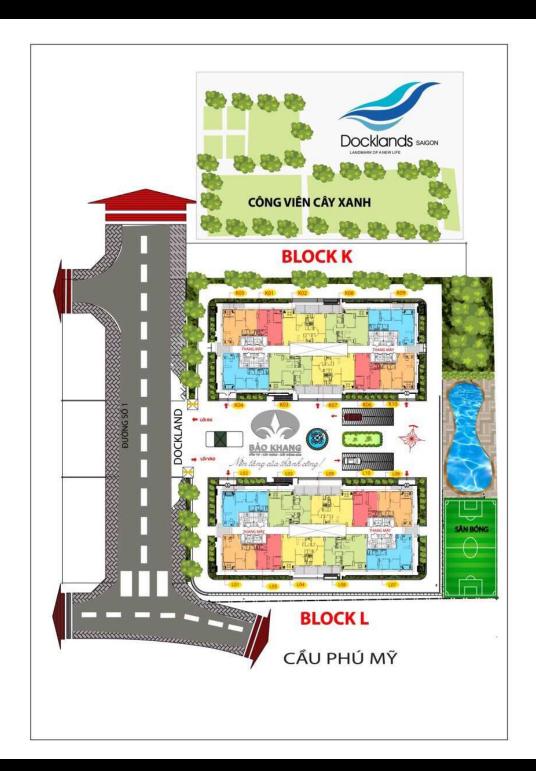

l.
- (3) Buyer shall pay to Seller.
- Information is for reference only.
- Export date: March 18, 2022 11:25

|    | ODICINAL | DDICE | (TICD) |
|----|----------|-------|--------|
| Α. | ORIGINAL | PRICE | (USD)  |

| Total Price(VAT, MF)         | 154,676 |
|------------------------------|---------|
| VAT                          | 0       |
| Maintenance Fee              | 0       |
| Unpaid Amount (1)            | 0       |
| Paid Amount                  | 154,676 |
| B. RESALE PRICE<br>(USD) (2) | 193,133 |
| Fees and charges             | Include |
| C. BUYER'S PRICE (3)         | 193,133 |



#### **YEN DANG**

Phone: 038 240 2254

Email:

dyen210598@gmail.com

#### **PROPLINK**

3rd Floor, No. 30 Nguyen Co Thach Str., Sala New City, Dist. 2, HCM City

### GENERAL LAYOUT OF PROJECT



### APARTMENT LAYOUT







2Br Gross size: 95,30 m2 Net size: 92,40 m2

Unit code: K05; K010; L01; L06

# APPARTMENT IMAGE & LAYOUT



2Br

Gross size: 95,30 m2 Net size: 92,40 m2

Unit code: K05; K010; L01; L06