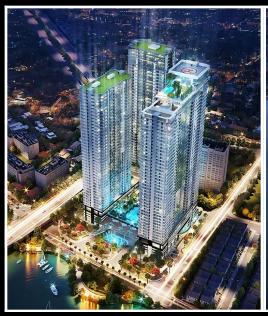

# **Sunwah Pearl**

| Code         | RS20220387   | Handover              |                   |
|--------------|--------------|-----------------------|-------------------|
| Building     | Golden House | Handover<br>Condition | Unfurnished       |
| No. of floor | 0            | Ownership             | SPA for foreigner |
| Floor        | Middle       | Status                | Handover          |
| Unit No      | 05           | Direction             |                   |
| Bedrooms     | 02           | View                  |                   |
| Bathrooms    | 02           |                       |                   |
|              |              |                       |                   |