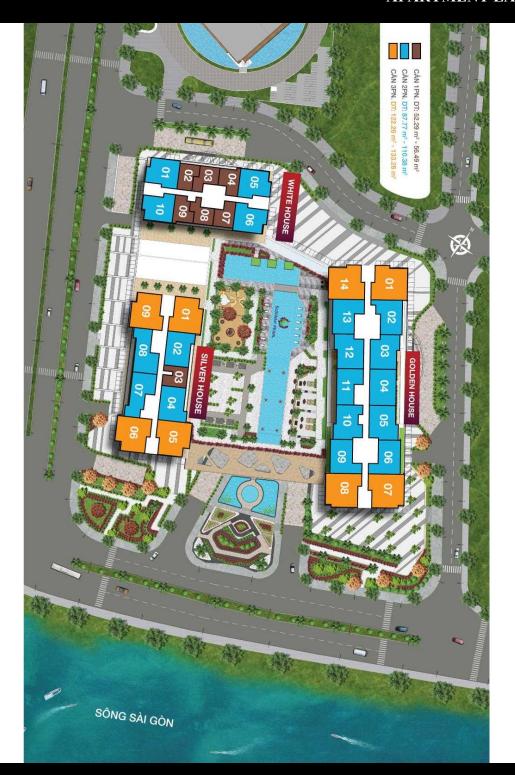

tal.
- (3) Buyer shall pay to Seller.
- Information is for reference only.
- Export date: March 11, 2022 09:16

| A. ORIGINAL | PRICE | (USD) |
|-------------|-------|-------|

| Total Price(VAT, MF)         | 0       |
|------------------------------|---------|
| VAT                          | 0       |
| Maintenance Fee              | 0       |
| Unpaid Amount (1)            | 0       |
| Paid Amount                  | 0       |
| B. RESALE PRICE<br>(USD) (2) | 557,940 |
| Fees and charges             | Include |
| C. BUYER'S PRICE (3)         | 557,940 |



Price: 557,940 USD

### YEN DANG

Phone: 038 240 2254

Email:

dyen210598@gmail.com

#### **PROPLINK**

3rd Floor, No. 30 Nguyen Co Thach Str., Sala New City, Dist. 2, HCM City

### GENERAL LAYOUT OF PROJECT



### APARTMENT LAYOUT







## APPARTMENT IMAGE & LAYOUT