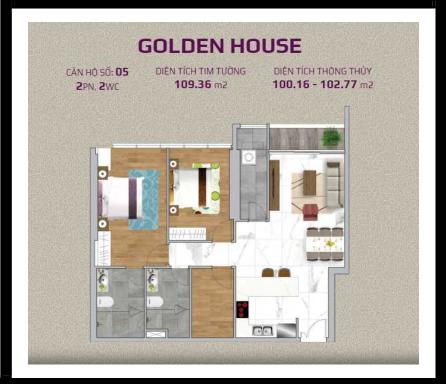

Resale GH-xx.05

Size: 103.66 m2 | 96.67 m2 | 02 Bed

# **Sunwah Pearl**

| Code         | RS20220387   | Handover              |                   |
|--------------|--------------|-----------------------|-------------------|
| Building     | Golden House | Handover<br>Condition | Unfurnished       |
| No. of floor | 0            | Ownership             | SPA for foreigner |
| Floor        | Middle       | Status                | Handover          |
| Unit No      | 05           | Direction             |                   |
| Bedrooms     | 02           | View                  |                   |
| Bathrooms    | 02           |                       |                   |
|              |              |                       |                   |

### APARTMENT LAYOUT