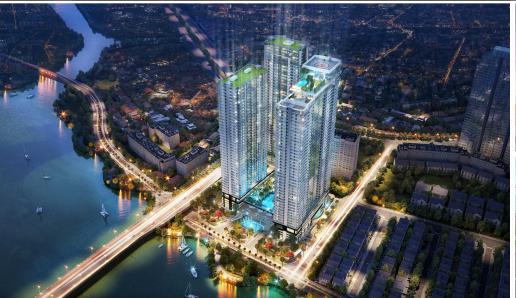

# **Sunwah Pearl**

| Code         | RS20220387   | Handover              |                   |
|--------------|--------------|-----------------------|-------------------|
| Building     | Golden House | Handover<br>Condition | Unfurnished       |
| No. of floor | 0            | Ownership             | SPA for foreigner |
| Floor        | Middle       | Status                | Handover          |
| Unit No      | 05           | Direction             |                   |
| Bedrooms     | 02           | View                  |                   |
| Bathrooms    | 02           |                       |                   |
|              |              |                       |                   |