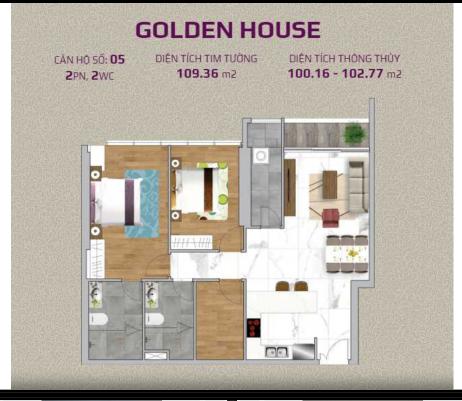

### APARTMENT LAYOUT

Resale GH-xx.05

Size: 103.66 m2 | 96.67 m2 | 02 Bed

# **Sunwah Pearl**

| Code         | RS20220387   | Handover              |                   |
|--------------|--------------|-----------------------|-------------------|
| Building     | Golden House | Handover<br>Condition | Unfurnished       |
| No. of floor | 0            | Ownership             | SPA for foreigner |
| Floor        | Middle       | Status                | Handover          |
| Unit No      | 05           | Direction             |                   |
| Bedrooms     | 02           | View                  |                   |
| Bathrooms    | 02           |                       |                   |
|              |              |                       |                   |