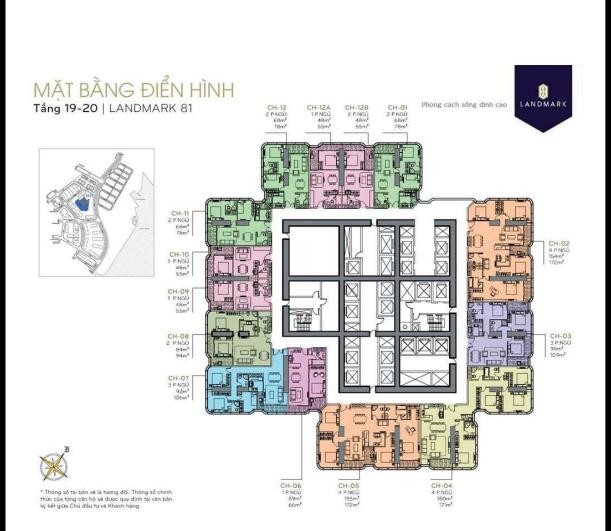

| C         |

(1) Buyer shall pay in the future by payment schedule.

- (2) Buyer shall pay in total.
- (3) Buyer shall pay to Seller.
- Information is for reference only. - Export date: March 09, 2022 15:18

#### . ORIGINAL PRICE (USD)

| Total Price(VAT, MF)         | 0       |
|------------------------------|---------|
| VAT                          | 0       |
| Maintenance Fee              | 0       |
| Unpaid Amount (1)            | 0       |
| Paid Amount                  | 0       |
| B. RESALE PRICE<br>(USD) (2) | 643,777 |
| Fees and charges             | Include |
| C. BUYER'S PRICE (3)         | 643,777 |

# Price: 643,777 USD



### PROPLINK

3rd Floor, No. 30 Nguyen Co Thach Str., Sala New City, Dist. 2, HCM City

# **GENERAL LAYOUT OF PROJECT**



### **APARTMENT LAYOUT**







# **APPARTMENT IMAGE & LAYOUT**