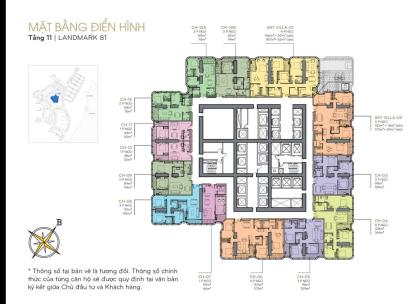

|

(1) Buyer shall pay in the future by payment schedule.

- (2) Buyer shall pay in total.
- (3) Buyer shall pay to Seller.
- Information is for reference only. - Export date: March 09, 2022 15:18

#### . ORIGINAL PRICE (USD)

| Total Price(VAT, MF)         | 0       |
|------------------------------|---------|
| VAT                          | 0       |
| Maintenance Fee              | 0       |
| Unpaid Amount (1)            | 0       |
| Paid Amount                  | 0       |
| B. RESALE PRICE<br>(USD) (2) | 643,777 |
| Fees and charges             | Include |
| C. BUYER'S PRICE (3)         | 643,777 |

# Price: 643,777 USD



### PROPLINK

3rd Floor, No. 30 Nguyen Co Thach Str., Sala New City, Dist. 2, HCM City

# **GENERAL LAYOUT OF PROJECT**



### **APARTMENT LAYOUT**







# **APPARTMENT IMAGE & LAYOUT**