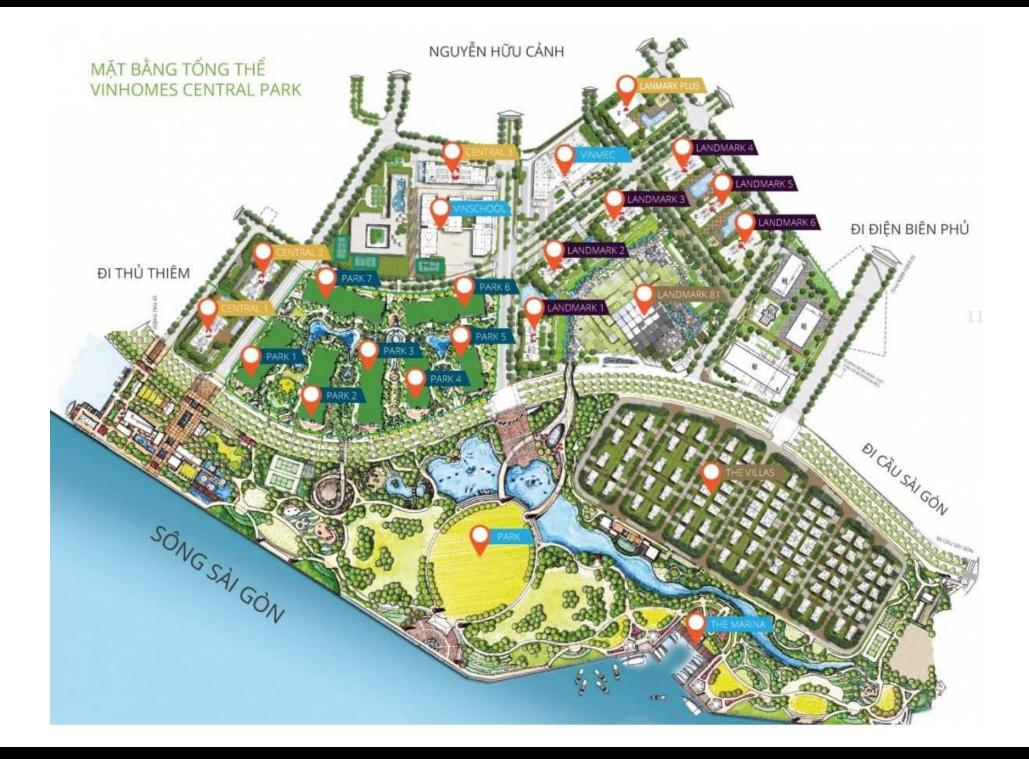

| ISL., HUMU          | C         |

(1) Buyer shall pay in the future by payment schedule.

- (2) Buyer shall pay in total.
- (3) Buyer shall pay to Seller.
- Information is for reference only. - Export date: March 09, 2022 15:18

#### . ORIGINAL PRICE (USD)

| Total Price(VAT, MF)         | 0       |
|------------------------------|---------|
| VAT                          | 0       |
| Maintenance Fee              | 0       |
| Unpaid Amount (1)            | 0       |
| Paid Amount                  | 0       |
| B. RESALE PRICE<br>(USD) (2) | 643,777 |
| Fees and charges             | Include |
| C. BUYER'S PRICE (3)         | 643,777 |

# Price: 643,777 USD



### PROPLINK

3rd Floor, No. 30 Nguyen Co Thach Str., Sala New City, Dist. 2, HCM City

# **GENERAL LAYOUT OF PROJECT**



### **APARTMENT LAYOUT**







# **APPARTMENT IMAGE & LAYOUT**