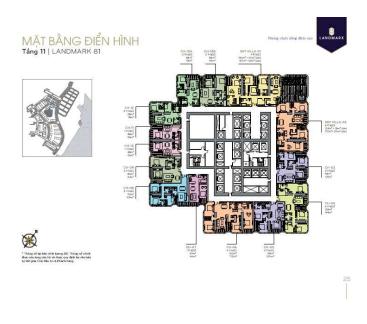

C         |

(1) Buyer shall pay in the future by payment schedule.

- (2) Buyer shall pay in total.
- (3) Buyer shall pay to Seller.
- Information is for reference only. - Export date: March 09, 2022 15:18

#### . ORIGINAL PRICE (USD)

| Total Price(VAT, MF)         | 0       |
|------------------------------|---------|
| VAT                          | 0       |
| Maintenance Fee              | 0       |
| Unpaid Amount (1)            | 0       |
| Paid Amount                  | 0       |
| B. RESALE PRICE<br>(USD) (2) | 643,777 |
| Fees and charges             | Include |
| C. BUYER'S PRICE (3)         | 643,777 |

# Price: 643,777 USD



### PROPLINK

3rd Floor, No. 30 Nguyen Co Thach Str., Sala New City, Dist. 2, HCM City

# **GENERAL LAYOUT OF PROJECT**



### **APARTMENT LAYOUT**







# **APPARTMENT IMAGE & LAYOUT**