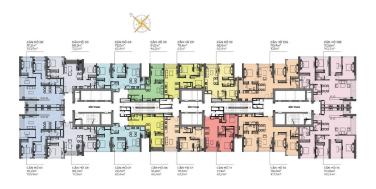

# APARTMENT LAYOUT

# Mặt bằng tầng điển hình The Park 1 CAN HÓ 02 10.3m² 10.3m²

### LAYOUT 2-22 & 24-38 PARK 1