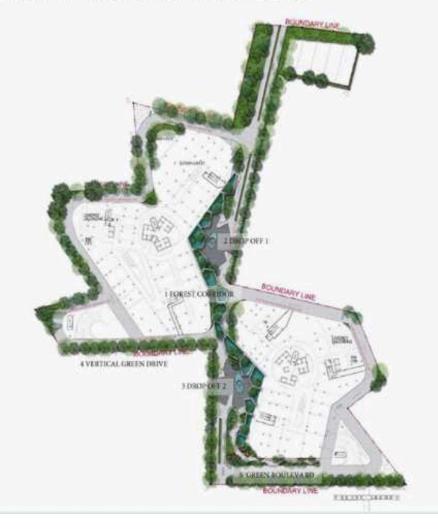

--|
| VAT                          | 10,841  |
| Maintenance Fee              | 0       |
| Unpaid Amount (1)            | 17,568  |
| Paid Amount                  | 101,680 |
| B. RESALE PRICE<br>(USD) (2) | 155,541 |
| Fees and charges             | Include |
| C. BUYER'S PRICE (3)         | 137,973 |

# Price: 155,541 USD



# YEN DANG

Phone: 038 240 2254

Email: dyen210598@gmail.com

# PROPLINK

3rd Floor, No. 30 Nguyen Co Thach Str., Sala New City, Dist. 2, HCM City

## **GENERAL LAYOUT OF PROJECT**

# 100+ S☆0TIỆN ÍCH

Metro Star kết nối 100+ sao tiện ích hoàn hảo phục vụ mọi nhu cầu cuộc sống của những cư dân thành thị hiện đại từ mua sắm, thư giãn, ân uống, vui chơi giải trí... Một môi trường sống thân thiện với thiện nhiên và thỏa mãn nhu cầu của mọi cư dân dù là độ tuổi nào.









-Dién Tich TT:58 94 m2 -Dién Tich LL:53.67 m2 -Diğn Tich TT:59 24 m2 -Diğn Tich LL:53 53 m2 -Dién Tich TT:59.24 m2 -Dién Tich LL:53.68 m2 -Dién Tich TT57,06 m2 -Dién Tich LL 51,63 m2 Diện Tich TT62 20 m2 Diện Tich LL:56 79 m2 -Diện Tích TT62.10 m2 -Diện Tích 11.56 76 m2

38 8

2BRM-Re - 11can

-Diện Tích TT:59.97 m2 -Diện Tích LL:54.76 m2

¥

Key:

01-504-17 2834: NE82

T1-A05-09 2890-R26M

11-A05-03 2884 - Pren 60

| TBICRINO<br>T1: 16NBDOX<br>BI SRMBG0ABDOK | 08 : 50 TAVO<br>08 : 50 TAVC TO DAVED | CONCANHO<br>LONZ PRONO NOU - Fren |
|-------------------------------------------|---------------------------------------|-----------------------------------|
|                                           | T1-805-08<br>2894 - Paer A            |                                   |

-Dién T