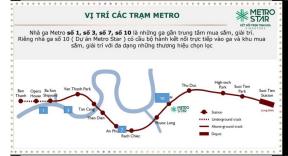

| TBICRINO<br>T1: 16NBDOX<br>BI SRMBG0ABDOK | 08 : 50 TAVO<br>08 : 50 TAVC TO DAVED | CONCANHO<br>LONZ PRONO NOU - Fren |
|-------------------------------------------|---------------------------------------|-----------------------------------|
|                                           | T1-805-08<br>2894 - Paer A            |                                   |

-Dién Tich TT:59.92 m² Dién Tich LL:54.59 m²

2BRM - R1B (M) - 3 c8m

38PAN - Dekue B - Dekn Tich LT:74.54m2 - 1 cán

B

20P3M - Pren - 4 c8in 28RM - Prem - 1 cáin

28RM-R2A2(M) -1 cdn

29RM - R 2A1(M)

28RM - Regular

-11cân 1 cán TYPICAL BLOCK PLAN TOWER 1 Total units: 36 = 1965.56 m2(LL)

MẠT TIÊN XA LỘ HÀ NỘI





### **APARTMENT LAYOUT**

T1-005-05 285M - Nem A (M

T1-B05-05 2999-F2A

### **APPARTMENT IMAGE & LAYOUT**