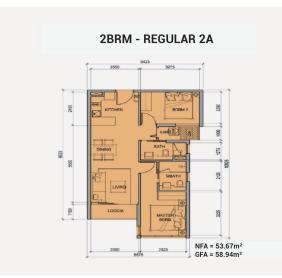

-Dién Tich TT:58 94 m2 -Dién Tich LL:53.67 m2 -Diğn Tich TT:59 24 m2 -Diğn Tich LL:53 53 m2 -Dién Tich TT:59.24 m2 -Dién Tich LL:53.68 m2 -Dién Tich TT57,06 m2 -Dién Tich LL 51,63 m2 Diện Tich TT62 20 m2 Diện Tich LL:56 79 m2 -Diện Tích TT62.10 m2 -Diện Tích 11.56 76 m2

### **APARTMENT LAYOUT**

T1-005-05 285M - Nem A (M

T1-B05-05 2999-F2A

### **APPARTMENT IMAGE & LAYOUT**