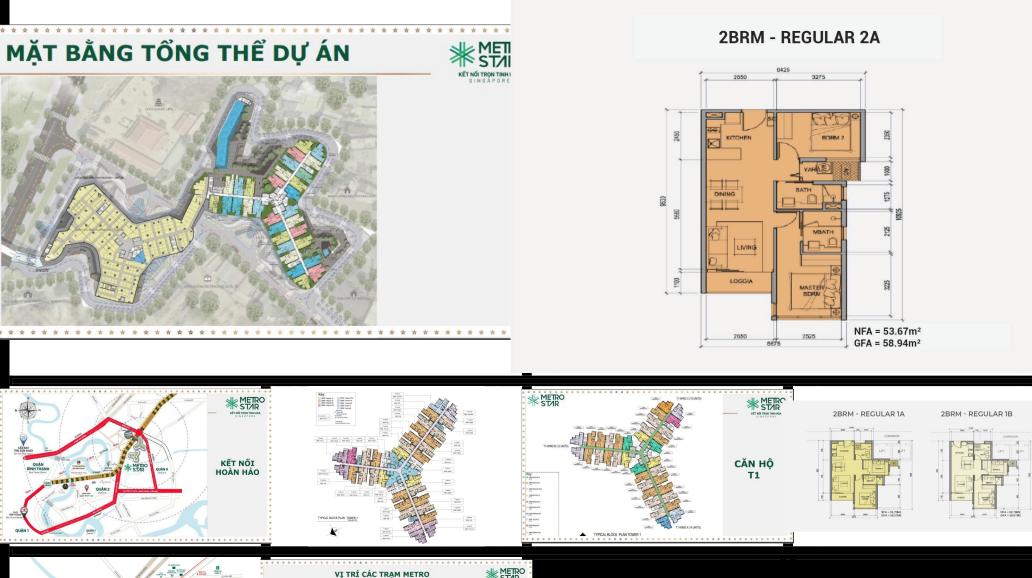

## **GENERAL LAYOUT OF PROJECT**

-Dién Tich TT:58 94 m2 -Dién Tich LL:53.67 m2 -Diğn Tich TT:59 24 m2 -Diğn Tich LL:53 53 m2 -Dién Tich TT:59.24 m2 -Dién Tich LL:53.68 m2 -Dién Tich TT57,06 m2 -Dién Tich LL 51,63 m2 Diện Tich TT62 20 m2 Diện Tich LL:56 79 m2 -Diện Tích TT62.10 m2 -Diện Tích 11.56 76 m2

-Dién Tich TT:59.92 m² Dién Tich LL:54.59 m²

2BRM - R1B (M) - 3 c8m

38PAN - Dekue B - Dekn Tich LT:74.54m2 - 1 cán

B

20P3M - Pren - 4 c8in 28RM - Prem - 1 cáin

28RM-R2A2(M) -1 cdn

29RM - R 2A1(M)

28RM - Regular

-11cân 1 cán TYPICAL BLOCK PLAN TOWER 1 Total units: 36 = 1965.56 m2(LL)

MẠT TIÊN XA LỘ HÀ NỘI

### **APARTMENT LAYOUT**

T1-005-05 285M - Nem A (M

T1-B05-05 2999-F2A