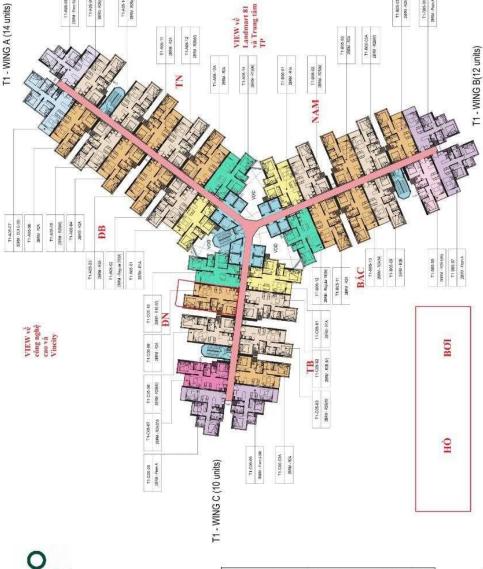

-11cân 1 cán TYPICAL BLOCK PLAN TOWER 1 Total units: 36 = 1965.56 m2(LL)

MẠT TIÊN XA LỘ HÀ NỘI

### **APARTMENT LAYOUT**

T1-005-05 285M - Nem A (M

T1-B05-05 2999-F2A