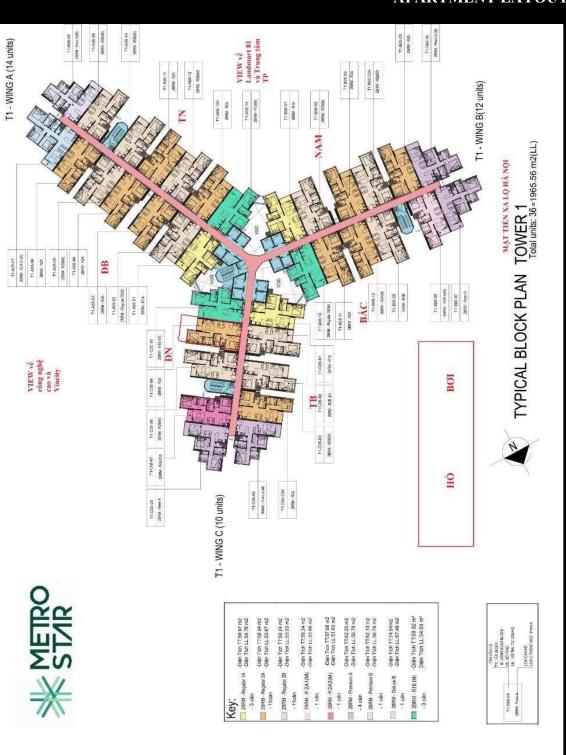

l:

dyen210598@gmail.com

#### **PROPLINK**

3rd Floor, No. 30 Nguyen Co Thach Str., Sala New City, Dist. 2, HCM City

## 100+ S☆OTIỆN ÍCH

Metro Star kết nối 100+ sao tiện ích hoàn hảo phục vụ mọi nhu câu cuộc sống của những cư dân thành thị hiện đại từ mua sắm, thư giãn, ân uống, vui chơi giải trí... Một môi trường sống thân thiên với thiên nhiên và thỏa mãn nhu cấu của mọi cư dân dù là đô tuổi nào.

### TẨNG TRỆT

- 01 GA METRO SỐ 10 KẾT NỔI TRỰC TIẾP VÀO TẦNG 2 TÒA NHÀ
- CÂU VƯỢT BẰNG NGANG QUA CÔNG VIỆN- XLHN VÀO GA METRO.
- CÁU SKY BRIDGE CAO ĐỘ TẨNG 30 BẨNG KÍNH NỐI 2 TỘA THẤP, VIEW NGẨM SỐNG SÁI GÒN
- QUẢNG TRƯỚNG TRƯỜNG TRƯỚC BLOCK SỐ 1
- QUẨNG TRƯỜNG TRƯỜNG TRƯỚC BLOCK SỐ 2
- O VƯỚN TREO TẨNG TRÊT
- HÀNH LANG VƯỚN CÂY XANH
- DẠI LỘ CÂY XANH
- HONG GIAN SƯ KIỆN, SINH HOẠT NHÓM









#### APPARTMENT IMAGE & LAYOUT

# MẶT BẰNG TỔNG THỂ DỰ ÁN

#### 2BRM - REGULAR 2A