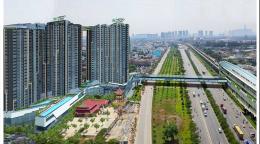

Resale T1B-xx.11

Size: 00 m2 | 00 m2 | 02 Bed

Price: 155,541 USD

#### **Metro Star**

| Code         | RS20220406       | Handover              |                             |
|--------------|------------------|-----------------------|-----------------------------|
| Building     | Tower 1 - Wing B | Handover<br>Condition |                             |
| No. of floor | 0                | Ownership             | Deposit agreement foreigner |
| Floor        | High             | Status                |                             |
| Unit No      | 11               | Direction             |                             |
| Bedrooms     | 02               | View                  |                             |
| Bathrooms    | 00               |                       |