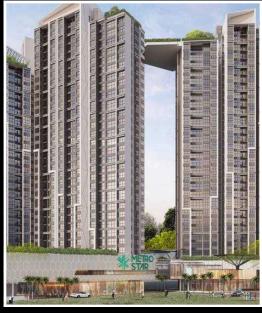

Resale T1B-xx.11

Size: 00 m2 | 00 m2 | 02 Bed

Price: 155,541 USD

#### **Metro Star**

| Code         | RS20220406       | Handover              |                             |
|--------------|------------------|-----------------------|-----------------------------|
| Building     | Tower 1 - Wing B | Handover<br>Condition |                             |
| No. of floor | 0                | Ownership             | Deposit agreement foreigner |
| Floor        | High             | Status                |                             |
| Unit No      | 11               | Direction             |                             |
| Bedrooms     | 02               | View                  |                             |
| Bathrooms    | 00               |                       |