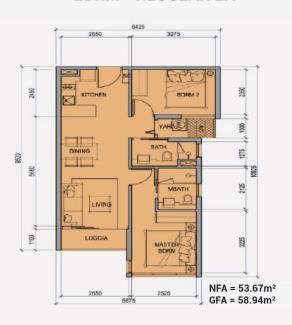

New City, Dist. 2, HCM City

## 100+ S☆OTIỆN ÍCH

Metro Star kết nối 100+ sao tiện ích hoàn hảo phục vụ mọi nhu câu cuộc sống của những cư dân thành thị hiện đại từ mua sắm, thư giãn, ân uống, vui chơi giải trí... Một môi trường sống thân thiên với thiên nhiên và thỏa mãn nhu cấu của mọi cư dân dù là đô tuổi nào.

### TẨNG TRỆT

- 01 GA METRO SỐ 10 KẾT NỔI TRỰC TIẾP VÀO TẦNG 2 TÒA NHÀ
- CÂU VƯỢT BẰNG NGANG QUA CÔNG VIỆN- XLHN VÀO GA METRO.
- CÁU SKY BRIDGE CAO ĐỘ TẨNG 30 BẨNG KÍNH NỐI 2 TỘA THẤP, VIEW NGẨM SỐNG SÁI GÒN
- QUẢNG TRƯỚNG TRƯỜNG TRƯỚC BLOCK SỐ 1
- QUẨNG TRƯỜNG TRƯỜNG TRƯỚC BLOCK SỐ 2
- O VƯỚN TREO TẨNG TRÊT
- HÀNH LANG VƯỚN CÂY XANH
- DẠI LỘ CÂY XANH
- HONG GIAN SƯ KIỆN, SINH HOẠT NHÓM









#### APPARTMENT IMAGE & LAYOUT

# MẶT BẰNG TỔNG THỂ DỰ ÁN

#### 2BRM - REGULAR 2A