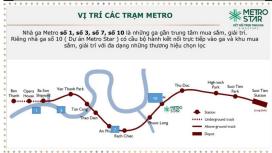

### TẨNG TRỆT

- 01 GA METRO SỐ 10 KẾT NỔI TRỰC TIẾP VÀO TẦNG 2 TÒA NHÀ
- CÂU VƯỢT BẰNG NGANG QUA CÔNG VIỆN- XLHN VÀO GA METRO.
- CÁU SKY BRIDGE CAO ĐỘ TẨNG 30 BẨNG KÍNH NỐI 2 TỘA THẤP, VIEW NGẨM SỐNG SÁI GÒN
- QUẢNG TRƯỚNG TRƯỜNG TRƯỚC BLOCK SỐ 1
- QUẨNG TRƯỜNG TRƯỜNG TRƯỚC BLOCK SỐ 2
- O VƯỚN TREO TẨNG TRÊT
- HÀNH LANG VƯỚN CÂY XANH
- DẠI LỘ CÂY XANH
- HONG GIAN SƯ KIỆN, SINH HOẠT NHÓM