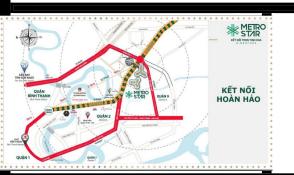

### TẨNG TRỆT

- 01 GA METRO SỐ 10 KẾT NỔI TRỰC TIẾP VÀO TẦNG 2 TÒA NHÀ
- CÂU VƯỢT BẰNG NGANG QUA CÔNG VIỆN- XLHN VÀO GA METRO.
- CÁU SKY BRIDGE CAO ĐỘ TẨNG 30 BẨNG KÍNH NỐI 2 TỘA THẤP, VIEW NGẨM SỐNG SÁI GÒN
- QUẢNG TRƯỚNG TRƯỜNG TRƯỚC BLOCK SỐ 1
- QUẨNG TRƯỜNG TRƯỜNG TRƯỚC BLOCK SỐ 2
- O VƯỚN TREO TẨNG TRÊT
- HÀNH LANG VƯỚN CÂY XANH
- DẠI LỘ CÂY XANH
- HONG GIAN SƯ KIỆN, SINH HOẠT NHÓM