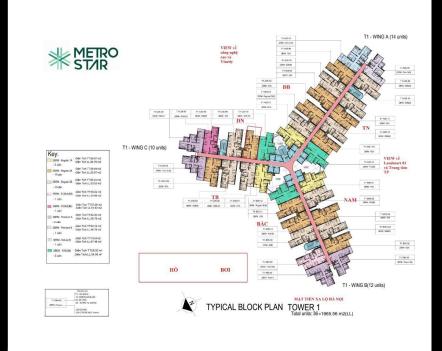

dyen210598@gmail.com

#### **PROPLINK**

3rd Floor, No. 30 Nguyen Co Thach Str., Sala New City, Dist. 2, HCM City

## 100+ S☆OTIỆN ÍCH

Metro Star kết nối 100+ sao tiện ích hoàn hảo phục vụ mọi nhu câu cuộc sống của những cư dân thành thị hiện đại từ mua sắm, thư giãn, ân uống, vui chơi giải trí... Một môi trường sống thân thiên với thiên nhiên và thỏa mãn nhu cấu của mọi cư dân dù là đô tuổi nào.

### TẨNG TRỆT

- 01 GA METRO SỐ 10 KẾT NỔI TRỰC TIẾP VÀO TẦNG 2 TÒA NHÀ
- CÂU VƯỢT BẰNG NGANG QUA CÔNG VIỆN- XLHN VÀO GA METRO.
- CÁU SKY BRIDGE CAO ĐỘ TẨNG 30 BẨNG KÍNH NỐI 2 TỘA THẤP, VIEW NGẨM SỐNG SÁI GÒN
- QUẢNG TRƯỚNG TRƯỜNG TRƯỚC BLOCK SỐ 1
- QUẨNG TRƯỜNG TRƯỜNG TRƯỚC BLOCK SỐ 2
- O VƯỚN TREO TẨNG TRÊT
- HÀNH LANG VƯỚN CÂY XANH
- DẠI LỘ CÂY XANH
- HONG GIAN SƯ KIỆN, SINH HOẠT NHÓM









#### APPARTMENT IMAGE & LAYOUT

# MẶT BẰNG TỔNG THỂ DỰ ÁN

#### 2BRM - REGULAR 2A