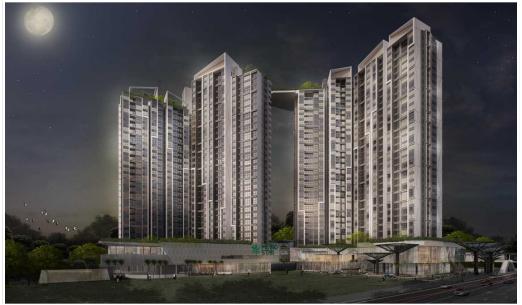

Resale T1B-xx.11

Size: 00 m2 | 00 m2 | 02 Bed

Price: 155,541 USD

#### **Metro Star**

| Code         | RS20220406       | Handover              |                             |
|--------------|------------------|-----------------------|-----------------------------|
| Building     | Tower 1 - Wing B | Handover<br>Condition |                             |
| No. of floor | 0                | Ownership             | Deposit agreement foreigner |
| Floor        | High             | Status                |                             |
| Unit No      | 11               | Direction             |                             |
| Bedrooms     | 02               | View                  |                             |
| Bathrooms    | 00               |                       |