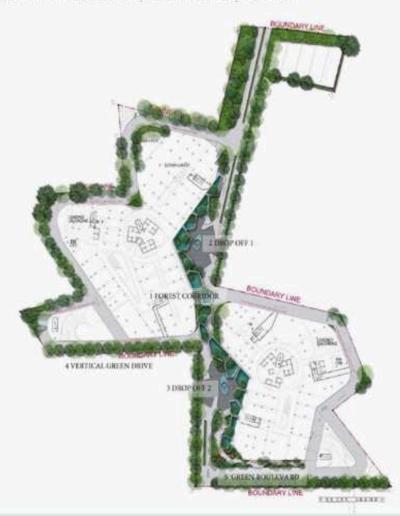

# MẶT BẰNG TỔNG THỂ DỰ ÁN

### TẨNG TRỆT

- 01 GA METRO SỐ 10 KẾT NỔI TRỰC TIẾP VÀO TẦNG 2 TÒA NHÀ
- CÂU VƯỢT BẰNG NGANG QUA CÔNG VIỆN- XLHN VÀO GA METRO.
- CÁU SKY BRIDGE CAO ĐỘ TẨNG 30 BẨNG KÍNH NỐI 2 TỘA THẤP, VIEW NGẨM SỐNG SÁI GÒN
- QUẢNG TRƯỚNG TRƯỜNG TRƯỚC BLOCK SỐ 1
- QUẨNG TRƯỜNG TRƯỜNG TRƯỚC BLOCK SỐ 2
- O VƯỚN TREO TẨNG TRÊT
- HÀNH LANG VƯỚN CÂY XANH
- DẠI LỘ CÂY XANH
- HONG GIAN SƯ KIỆN, SINH HOẠT NHÓM