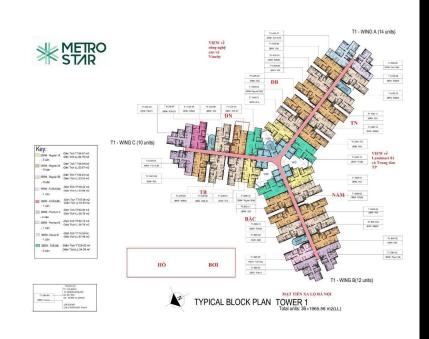

#### **GENERAL LAYOUT OF PROJECT**

-11cân 1 cán TYPICAL BLOCK PLAN TOWER 1 Total units: 36 = 1965.56 m2(LL)

MẠT TIÊN XA LỘ HÀ NỘI