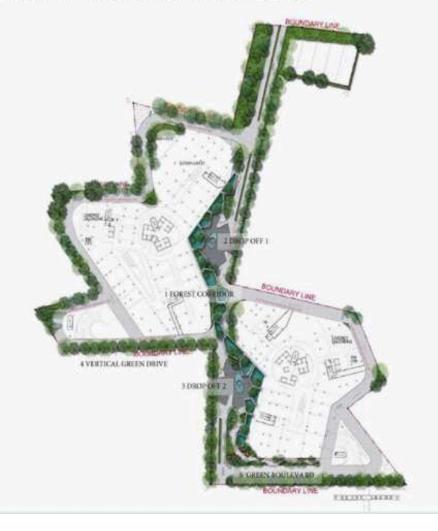

| 10,749  |
| Maintenance Fee              | 0       |
| Unpaid Amount (1)            | 17,420  |
| Paid Amount                  | 100,822 |
| B. RESALE PRICE<br>(USD) (2) | 155,518 |
| Fees and charges             | Include |
| C. BUYER'S PRICE (3)         | 138,099 |



Price: 155,518 USD

### **YEN DANG**

Phone: 038 240 2254

Email: dyen210598@gmail.com

#### PROPLINK

3rd Floor, No. 30 Nguyen Co Thach Str., Sala New City, Dist. 2, HCM City

#### **GENERAL LAYOUT OF PROJECT**

# 100+ S☆0TIỆN ÍCH

Metro Star kết nối 100+ sao tiện ích hoàn hảo phục vụ mọi nhu cầu cuộc sống của những cư dân thành thị hiện đại từ mua sắm, thư giãn, ân uống, vui chơi giải trí... Một môi trường sống thân thiện với thiện nhiên và thỏa mãn nhu cầu của mọi cư dân dù là độ tuổi nào.









-Dién Tich TT:58 94 m2 -Dién Tich LL:53.67 m2 -Diğn Tich TT:59 24 m2 -Diğn Tich LL:53 53 m2 -Dién Tich TT:59.24 m2 -Dién Tich LL:53.68 m2 -Dién Tich TT57,06 m2 -Dién Tich LL 51,63 m2 Diện Tich TT62 20 m2 Diện Tich LL:56 79 m2 -Diện Tích TT62.10 m2 -Diện Tích 11.56 76 m2

38 8

2BRM-Re - 11can

-Diện Tích TT:59.97 m2 -Diện Tích LL:54.76 m2

¥

Key:

01-504-17 2834: NE82

T1-A05-09 2890-R26M

11-A05-03 2884 - Pren 60

| TBICRINO<br>T1: 16NBDOX<br>BI SVMBG0ABDOK | 08 : 50 TAVO<br>08 : 50 TAVO | CONCANHO<br>LONZ PRONO NOU - Fren |
|-------------------------------------------|------------------------------|-----------------------------------|
|                                           | T1-805-08<br>2894 - Paer A   |                                   |

-Dién Tich TT:59.92 m² Dién Tich L