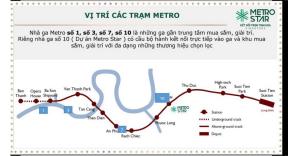

11-A05-03 2884 - Pren 60

| TBICRINO<br>T1: 16NBDOX<br>BI SVMBG0ABDOK | 08 : 50 TAVO<br>08 : 50 TAVO | CONCANHO<br>LONZ PRONO NOU - Fren |
|-------------------------------------------|------------------------------|-----------------------------------|
|                                           | T1-805-08<br>2894 - Paer A   |                                   |

-Dién Tich TT:59.92 m² Dién Tich LL:54.59 m²

2BRM - R1B (M) - 3 c8m

38PAN - Dekue B - Dekn Tich LT:74.54m2 - 1 cán

B

20P3M - Pren - 4 c8in 28RM - Prem - 1 cáin

28RM-R2A2(M) -1 cdn

29RM - R 2A1(M)

28RM - Regular

-11cân 1 cán TYPICAL BLOCK PLAN TOWER 1 Total units: 36 = 1965.56 m2(LL)

MẠT TIÊN XA LỘ HÀ NỘI





#### **APARTMENT LAYOUT**

T1-005-05 285M - Nem A (M

T1-B05-05 2999-F2A

#### **APPARTMENT IMAGE & LAYOUT**