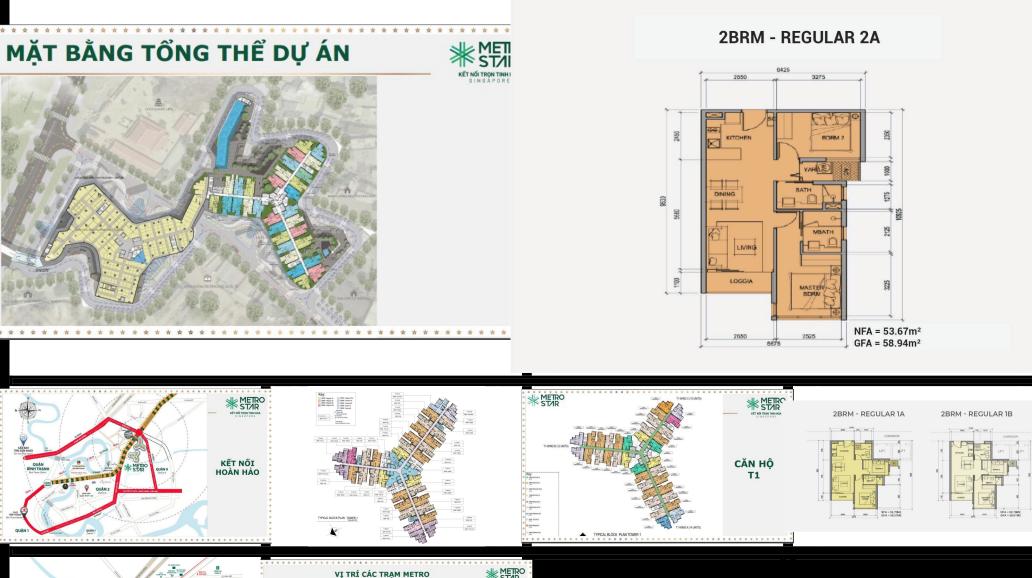

#### **GENERAL LAYOUT OF PROJECT**

-Dién Tich TT:58 94 m2 -Dién Tich LL:53.67 m2 -Diğn Tich TT:59 24 m2 -Diğn Tich LL:53 53 m2 -Dién Tich TT:59.24 m2 -Dién Tich LL:53.68 m2 -Dién Tich TT57,06 m2 -Dién Tich LL 51,63 m2 Diện Tich TT62 20 m2 Diện Tich LL:56 79 m2 -Diện Tích TT62.10 m2 -Diện Tích 11.56 76 m2

38 8

2BRM-Re - 11can

-Diện Tích TT:59.97 m2 -Diện Tích LL:54.76 m2

¥

Key:

01-504-17 2834: NE82

T1-A05-09 2890-R26M

11-A05-03 2884 - Pren 60

-Dién Tich TT:59.92 m² Dién Tich LL:54.59 m²

2BRM - R1B (M) - 3 c8m

38PAN - Dekue B - Dekn Tich LT:74.54m2 - 1 cán

B

20P3M - Pren - 4 c8in 28RM - Prem - 1 cáin

28RM-R2A2(M) -1 cdn

29RM - R 2A1(M)

28RM - Regular

-11cân 1 cán TYPICAL BLOCK PLAN TOWER 1 Total units: 36 = 1965.56 m2(LL)

MẠT TIÊN XA LỘ HÀ NỘI

#### **APARTMENT LAYOUT**

T1-005-05 285M - Nem A (M

T1-B05-05 2999-F2A