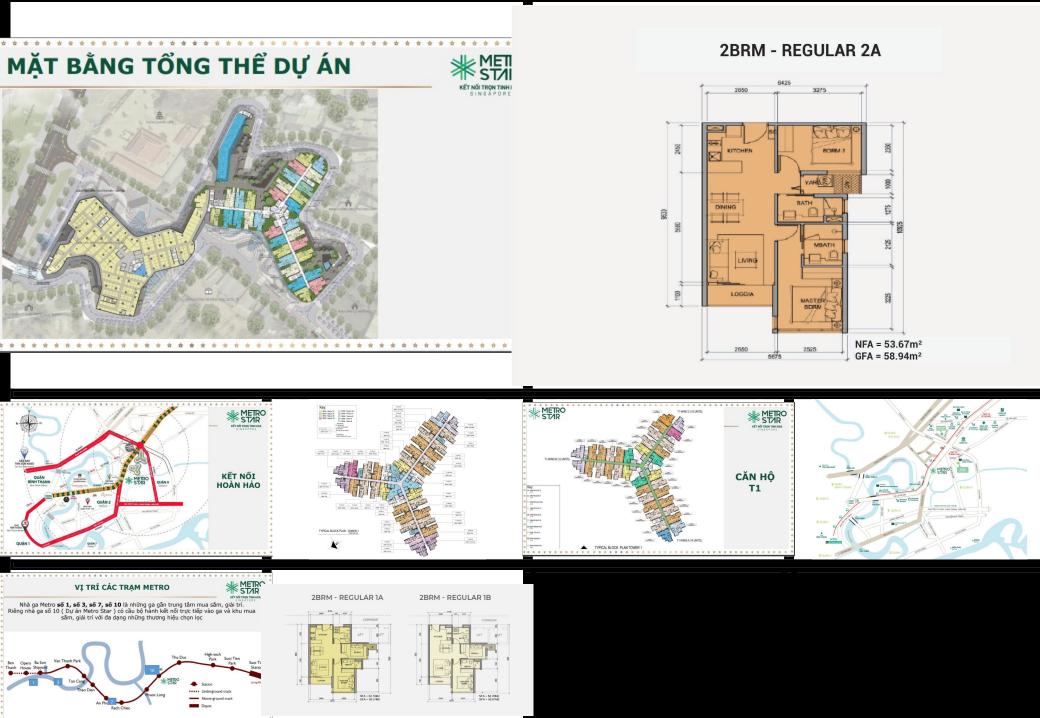

#### **GENERAL LAYOUT OF PROJECT**

-Dién Tich TT:58 94 m2 -Dién Tich LL:53.67 m2 -Diğn Tich TT:59 24 m2 -Diğn Tich LL:53 53 m2 -Dién Tich TT:59.24 m2 -Dién Tich LL:53.68 m2 -Dién Tich TT57,06 m2 -Dién Tich LL 51,63 m2 Diện Tich TT62 20 m2 Diện Tich LL:56 79 m2 -Diện Tích TT62.10 m2 -Diện Tích 11.56 76 m2

38 8

2BRM-Re - 11can

-Diện Tích TT:59.97 m2 -Diện Tích LL:54.76 m2

¥

Key:

01-504-17 2834: NE82

T1-A05-09 2890-R26M

11-A05-03 2884 - Pren 60

| TBICRINO<br>T1: 16NBDOX<br>BI SRMBG0ABDOK | 08 : 50 TAVO<br>08 : 50 TAVC TO DAVED | CONCANHO<br>LONZ PRONO NOU - Fren |
|-------------------------------------------|---------------------------------------|-----------------------------------|
|                                           | T1-805-08<br>2894 - Paer A            |                                   |

-Dién Tich TT:59.92 m² Dién Tich LL:54.59 m²

2BRM - R1B (M) - 3 c8m

38PAN - Dekue B - Dekn Tich LT:74.54m2 - 1 cán

B

20P3M - Pren - 4 c8in 28RM - Prem - 1 cáin

28RM-R2A2(M) -1 cdn

29RM - R 2A1(M)

28RM - Regular

-11cân 1 cán TYPICAL BLOCK PLAN TOWER 1 Total units: 36 = 1965.56 m2(LL)

MẠT TIÊN XA LỘ HÀ NỘI

#### **APARTMENT LAYOUT**

T1-005-05 285M - Nem A (M

T1-B05-05 2999-F2A