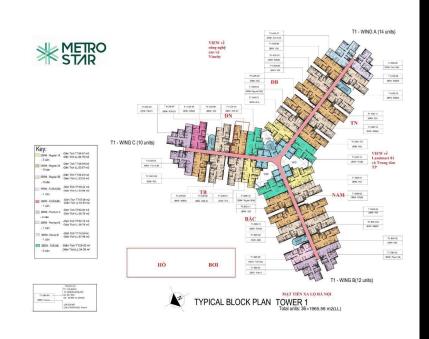

ch TT:59.97 m2 -Diện Tích LL:54.76 m2

¥

Key:

01-504-17 2834: NE82

T1-A05-09 2890-R26M

11-A05-03 2884 - Pren 60

| TBICRINO<br>T1: 16NBDOX<br>BI SRMBG0ABDOK | 08 : 50 TAVO<br>08 : 50 TAVC TO DAVED | CONCANHO<br>LONZ PRONO NOU - Fren |
|-------------------------------------------|---------------------------------------|-----------------------------------|
|                                           | T1-805-08<br>2894 - Paer A            |                                   |

-Dién Tich TT:59.92 m² Dién Tich LL:54.59 m²

2BRM - R1B (M) - 3 c8m

38PAN - Dekue B - Dekn Tich LT:74.54m2 - 1 cán

B

20P3M - Pren - 4 c8in 28RM - Prem - 1 cáin

28RM-R2A2(M) -1 cdn

29RM - R 2A1(M)

28RM - Regular

-11cân 1 cán TYPICAL BLOCK PLAN TOWER 1 Total units: 36 = 1965.56 m2(LL)

MẠT TIÊN XA LỘ HÀ NỘI





#### **APARTMENT LAYOUT**

T1-005-05 285M - Nem A (M

T1-B05-05 2999-F2A

#### **APPARTMENT IMAGE & LAYOUT**