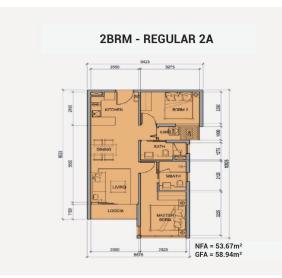

-Dién Tich TT:58 94 m2 -Dién Tich LL:53.67 m2 -Diğn Tich TT:59 24 m2 -Diğn Tich LL:53 53 m2 -Dién Tich TT:59.24 m2 -Dién Tich LL:53.68 m2 -Dién Tich TT57,06 m2 -Dién Tich LL 51,63 m2 Diện Tich TT62 20 m2 Diện Tich LL:56 79 m2 -Diện Tích TT62.10 m2 -Diện Tích 11.56 76 m2

#### **APARTMENT LAYOUT**

T1-005-05 285M - Nem A (M

T1-B05-05 2999-F2A

#### **APPARTMENT IMAGE & LAYOUT**