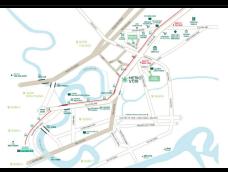

br>HBCEABLOCK | CIANS<br>O THE TU DANHD | AHD<br>19040 NOU - Frank |
|-----------------------------|-------------------------|--------------------------|
| To 10N                      | 08 : 50                 | 10010                    |
|                             | T1-905-08               |                          |

-Dién Tich TT:59.92 m² Dién Tich LL:54.59 m²

28RM - R18 (M) - 3 cán

38PM - Dekate B - Den Tich TT/24.54m2 - 1 cdin

8

20P3M - Prein - 4 cain 28P3M - Prein - 1 cáin

28RM-R2A2(M) -1 cdn

29RM - R 2A1(M)

28RM - Regular

- 11cán 28RM - R - 1 cán TYPICAL BLOCK PLAN TOWER 1 Total units: 36 = 1965.56 m2(LL)

MẠT TIÊN XA LỘ HÀ NỘI





#### **APARTMENT LAYOUT**

#### **APPARTMENT IMAGE & LAYOUT**





2BRM - REGULAR 1A

2BRM - REGULAR 1B

NFA = 52.70M2 GFA = 08.01M2

2525