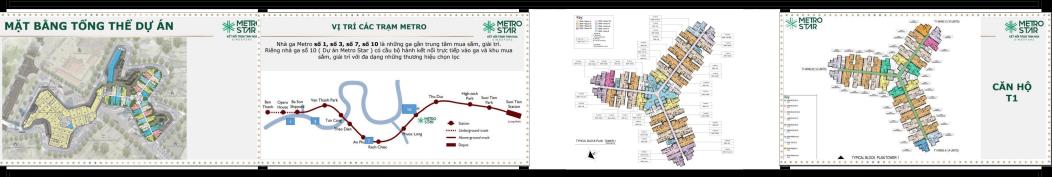

#### **GENERAL LAYOUT OF PROJECT**

2066 T161 T155 6 mg 2066 T161 T155 6 mg 2066 T161 T150 5 mg 2066 T161 T150 5 mg 2066 T161 T150 5 mg 2066 T161 T152 6 mg 2066 T161 T152 6 mg 2066 T161 T152 2 mg 2066 T161 L150 5 mg

33

2BRM-Re - 11can

-Diện Tích TT:59.97 m2 -Diện Tích LL:54.76 m2

¥

Key:

| ANYO<br>BLOCK<br>HBCEABLOCK | CIANS<br>O THE TU DANHD | AHD<br>19040 NOU - Frank |
|-----------------------------|-------------------------|--------------------------|
| To 10N                      | 08 : 50                 | 10010                    |
|                             | T1-905-08               |                          |

-Dién Tich TT:59.92 m² Dién Tich LL:54.59 m²

28RM - R18 (M) - 3 cán

38PM - Dekate B - Den Tich TT/24.54m2 - 1 cdin

8

20P3M - Prein - 4 cain 28P3M - Prein - 1 cáin

28RM-R2A2(M) -1 cdn

29RM - R 2A1(M)

28RM - Regular

- 11cán 28RM - R - 1 cán TYPICAL BLOCK PLAN TOWER 1 Total units: 36 = 1965.56 m2(LL)

MẠT TIÊN XA LỘ HÀ NỘI

#### **APARTMENT LAYOUT**