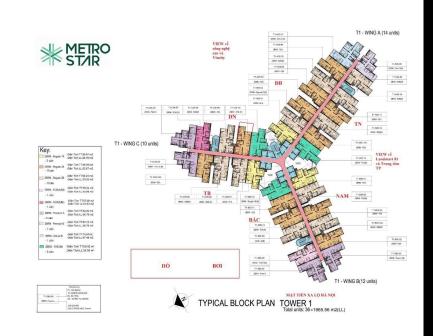

#### **GENERAL LAYOUT OF PROJECT**

2066 T161 T155 6 mg 2066 T161 T155 6 mg 2066 T161 T150 5 mg 2066 T161 T150 5 mg 2066 T161 T150 5 mg 2066 T161 T152 6 mg 2066 T161 T152 6 mg 2066 T161 T152 2 mg 2066 T161 L150 5 mg

33

2BRM-Re - 11can

-Diện Tích TT:59.97 m2 -Diện Tích LL:54.76 m2

¥

Key:

| ANYO<br>BLOCK<br>HBCEABLOCK | CIANS<br>O THE TU DANHD | AHD<br>19040 NOU - Frank |
|-----------------------------|-------------------------|--------------------------|
| To 10N                      | 08 : 50                 | 10010                    |
|                             | T1-905-08               |                          |

-Dién Tich TT:59.92 m² Dién Tich LL:54.59 m²

28RM - R18 (M) - 3 cán

38PM - Dekate B - Den Tich TT/24.54m2 - 1 cdin

8

20P3M - Prein - 4 cain 28P3M - Prein - 1 cáin

28RM-R2A2(M) -1 cdn

29RM - R 2A1(M)

28RM - Regular

- 11cán 28RM - R - 1 cán TYPICAL BLOCK PLAN TOWER 1 Total units: 36 = 1965.56 m2(LL)

MẠT TIÊN XA LỘ HÀ NỘI