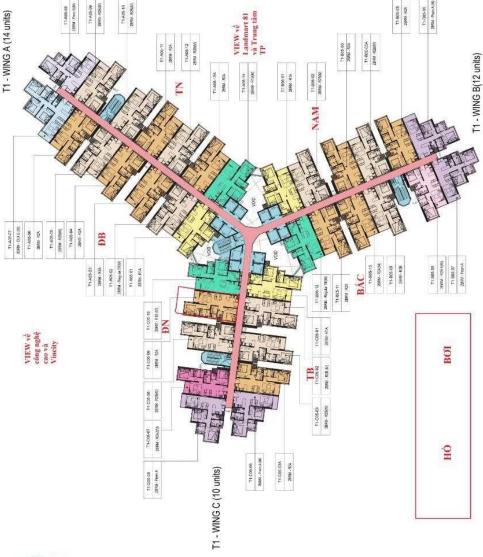

- 11cán 28RM - R - 1 cán TYPICAL BLOCK PLAN TOWER 1 Total units: 36 = 1965.56 m2(LL)

MẠT TIÊN XA LỘ HÀ NỘI

#### **APARTMENT LAYOUT**