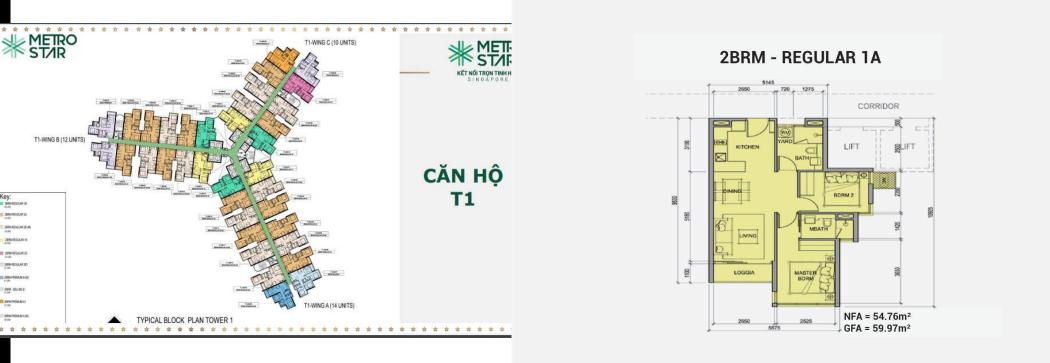

#### **APARTMENT LAYOUT**

#### **APPARTMENT IMAGE & LAYOUT**

2BRM - REGULAR 1A

2BRM - REGULAR 1B

NFA = 52.70M2 GFA = 08.01M2

2525

2066 T161 T155 6 mg 2066 T161 T155 6 mg 2066 T161 T150 5 mg 2066 T161 T150 5 mg 2066 T161 T150 5 mg 2066 T161 T152 6 mg 2066 T161 T152 6 mg 2066 T161 T152 2 mg 2066 T161 L150 5 mg

33

2BRM-Re - 11can

-Diện Tích TT:59.97 m2 -Diện Tích LL:54.76 m2