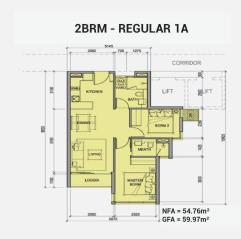

#### **APARTMENT LAYOUT**

#### **APPARTMENT IMAGE & LAYOUT**

2BRM - REGULAR 1A

2BRM - REGULAR 1B

NFA = 52.70M2 GFA = 08.01M2

2525

2066 T161 T155 6 mg 2066 T161 T155 6 mg 2066 T161 T150 5 mg 2066 T161 T150 5 mg 2066 T161 T150 5 mg 2066 T161 T152 6 mg 2066 T161 T152 6 mg 2066 T161 T152 2 mg 2066 T161 L150 5 mg

33

2BRM-Re - 11can

-Diện Tích TT:59.97 m2 -Diện Tích LL:54.76 m2