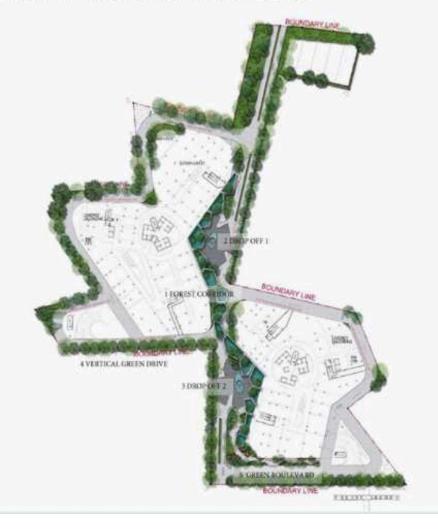

| 10,780  |
| Maintenance Fee              | 0       |
| Unpaid Amount (1)            | 17,469  |
| Paid Amount                  | 101,108 |
| B. RESALE PRICE<br>(USD) (2) | 134,407 |
| Fees and charges             | Include |
| C. BUYER'S PRICE (3)         | 116,938 |

### Price: 134,407 USD



#### **YEN DANG**

Phone: 038 240 2254

Email: dyen210598@gmail.com

#### PROPLINK

3rd Floor, No. 30 Nguyen Co Thach Str., Sala New City, Dist. 2, HCM City

#### **GENERAL LAYOUT OF PROJECT**

# 100+ S☆0TIỆN ÍCH

Metro Star kết nối 100+ sao tiện ích hoàn hảo phục vụ mọi nhu cầu cuộc sống của những cư dân thành thị hiện đại từ mua sắm, thư giãn, ân uống, vui chơi giải trí... Một môi trường sống thân thiện với thiện nhiên và thỏa mãn nhu cầu của mọi cư dân dù là độ tuổi nào.









2066 T161 T155 6 mg 2066 T161 T155 6 mg 2066 T161 T150 5 mg 2066 T161 T150 5 mg 2066 T161 T150 5 mg 2066 T161 T152 6 mg 2066 T161 T152 6 mg 2066 T161 T152 2 mg 2066 T161 L150 5 mg

33

2BRM-Re - 11can

-Diện Tích TT:59.97 m2 -Diện Tích LL:54.76 m2

¥

Key:

| ANYO<br>BLOCK<br>HBCEABLOCK | CIANS<br>O THE TU DANHD | AHD<br>19040 NOU - Frank |
|-----------------------------|-------------------------|--------------------------|
| To 10N                      | 08 : 50                 | 10010                    |
|                             | T1-905-08               |                          |

-Dién Tich TT:59.92 m² Dién Tich LL:54.59 m²

28RM - R18 (M) - 3 cán

38PM - Dekate B - Den Tich TT/24.54m2 - 1 cdin

8

20P3M - Prein - 4 cain 28P3M - Prein - 1 cáin

28RM-R2A2(M) -1 cdn

29RM -