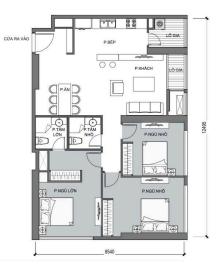

#### APARTMENT LAYOUT

# MĂT BẰNG Điển hình tầng 2 - 22 và 24 - 48

#### CĂN SỐ 09

Diện tích tim tường 108,7m<sup>2</sup> Diện tích thông thuỷ 100,3m²

Vị trí căn hộ