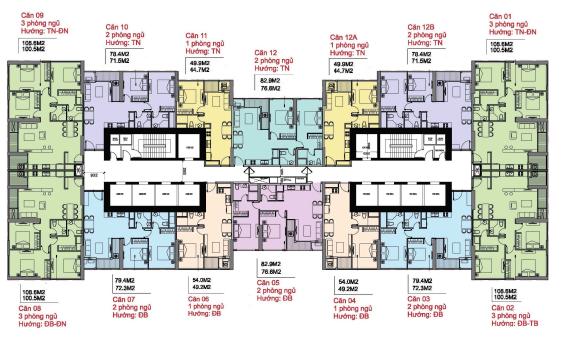

3:46

|    | ODICINAL | DDICE | (TICD) |
|----|----------|-------|--------|
| Α. | ORIGINAL | PRICE | เบอบา  |

| Total Price(VAT, MF)         | 0           |
|------------------------------|-------------|
| VAT                          | 0           |
| Maintenance Fee              | 0           |
| Unpaid Amount (1)            | 0           |
| Paid Amount                  | 0           |
| B. RESALE PRICE<br>(USD) (2) | 377,682,403 |
| Fees and charges             | Include     |
| C. BUYER'S PRICE (3)         | 377,682,403 |



# KHÁNH DUY PHẠM

Phone: 097 686 8713

Email: boyit1995@gmail.com

#### **PROPLINK**

3rd Floor, No. 30 Nguyen Co Thach Str., Sala New City, Dist. 2, HCM City

## GENERAL LAYOUT OF PROJECT



#### APARTMENT LAYOUT

# MĂT BẰNG Điển hình tầng 2 - 22 và 24 - 48







#### CĂN SỐ 09

Diện tích tim tường 108,7m<sup>2</sup> Diện tích thông thuỷ 100,3m²

Vị trí căn hộ





## APPARTMENT IMAGE & LAYOUT

# CĂN SỐ 09

Diện tích tim tường 108,7m<sup>2</sup> Diện tích thông thuỷ 100,3m<sup>2</sup>

Vị trí căn hộ