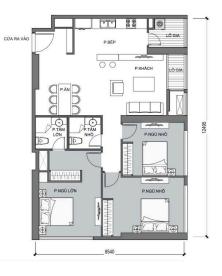

#### APARTMENT LAYOUT

#### CĂN SỐ 09

Diện tích tim tường 108,7m<sup>2</sup> Diện tích thông thuỷ 100,3m²

Vị trí căn hộ