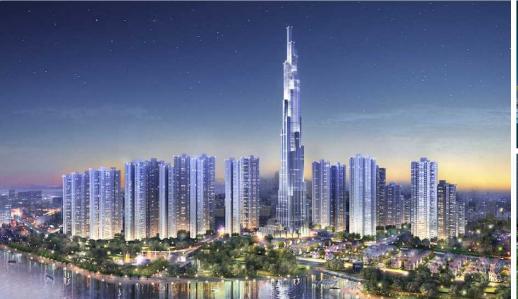

Resale L4-xx.09

Size: 00 m2 | 00 m2 | 03 Bed

Price: 377,682,403 USD

## **Vinhomes Central Park**

| Code         | RS20220479 | Handover              |                  |
|--------------|------------|-----------------------|------------------|
| Building     | Landmark 4 | Handover<br>Condition |                  |
| No. of floor | 50         | Ownership             | Pink book for VN |
| Floor        | High       | Status                |                  |
| Unit No      | 09         | Direction             |                  |
| Bedrooms     | 03         | View                  |                  |
| Bathrooms    | 00         |                       |                  |
|              |            |                       |                  |



VINTALI PARK 720A Dien Bien Phu S