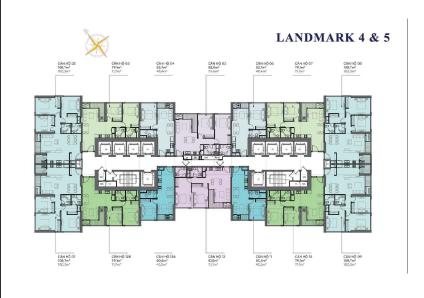

# CĂN SỐ 09

Diện tích tim tường 108,7m<sup>2</sup> Diện tích thông thuỷ 100,3m<sup>2</sup>

Vị trí căn hộ