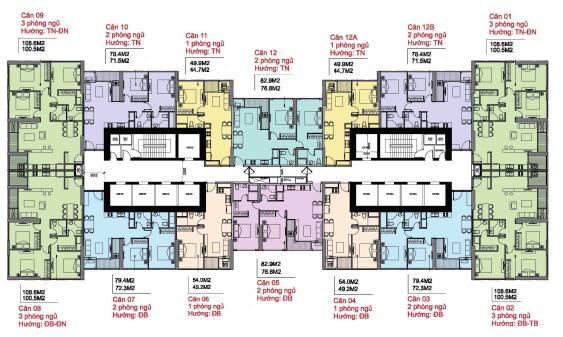

#### CĂN SỐ 09

Diện tích tim tường 108,7m<sup>2</sup> Diện tích thông thuỷ 100,3m²

Vị trí căn hộ

## APPARTMENT IMAGE & LAYOUT