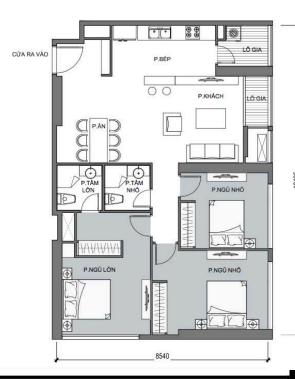

## APPARTMENT IMAGE & LAYOUT

# CĂN SỐ 09

Diện tích tim tường 108,7m<sup>2</sup> Diện tích thông thuỷ 100,3m<sup>2</sup>

Vị trí căn hộ