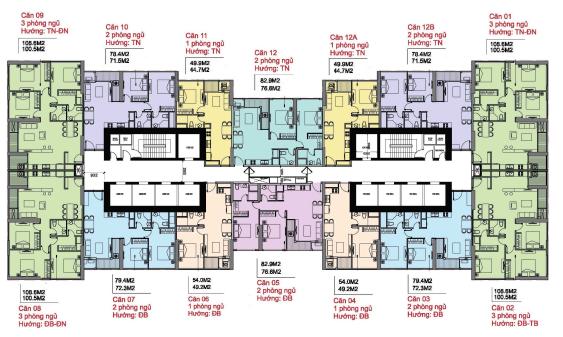

1:52

|    | ODICINAL | DDICE | (TICD) |
|----|----------|-------|--------|
| Α. | ORIGINAL | PKICE | (USD)  |

| Total Price(VAT, MF)         | 0           |
|------------------------------|-------------|
| VAT                          | 0           |
| Maintenance Fee              | 0           |
| Unpaid Amount (1)            | 0           |
| Paid Amount                  | 0           |
| B. RESALE PRICE<br>(USD) (2) | 377,682,403 |
| Fees and charges             | Include     |
| C. BUYER'S PRICE (3)         | 377,682,403 |



# KHÁNH DUY PHẠM

Phone: 097 686 8713

Email: boyit1995@gmail.com

#### **PROPLINK**

3rd Floor, No. 30 Nguyen Co Thach Str., Sala New City, Dist. 2, HCM City

## GENERAL LAYOUT OF PROJECT



#### APARTMENT LAYOUT

# MĂT BẰNG Điển hình tầng 2 - 22 và 24 - 48







#### CĂN SỐ 09

Diện tích tim tường 108,7m<sup>2</sup> Diện tích thông thuỷ 100,3m²

Vị trí căn hộ





## APPARTMENT IMAGE & LAYOUT

# CĂN SỐ 09

Diện tích tim tường 108,7m<sup>2</sup> Diện tích thông thuỷ 100,3m<sup>2</sup>

Vị trí căn hộ