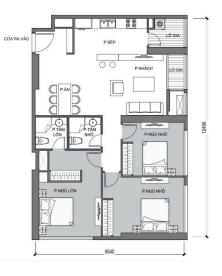

#### APARTMENT LAYOUT

#### CĂN SỐ 09

Diện tích tim tường 108,7m<sup>2</sup> Diện tích thông thuỷ 100,3m²

Vị trí căn hộ

# CĂN SỐ 09

Diện tích tim tường 108,7m<sup>2</sup> Diện tích thông thuỷ 100,3m<sup>2</sup>

Vị trí căn hộ