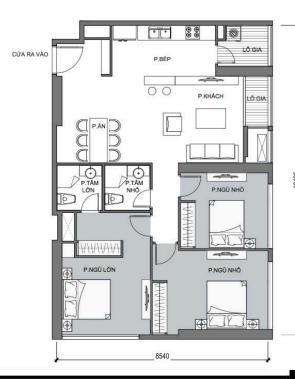

#### APARTMENT LAYOUT

#### CĂN SỐ 09

Diện tích tim tường 108,7m<sup>2</sup> Diện tích thông thuỷ 100,3m²

Vị trí căn hộ

# CĂN SỐ 09

Diện tích tim tường 108,7m<sup>2</sup> Diện tích thông thuỷ 100,3m<sup>2</sup>

Vị trí căn hộ