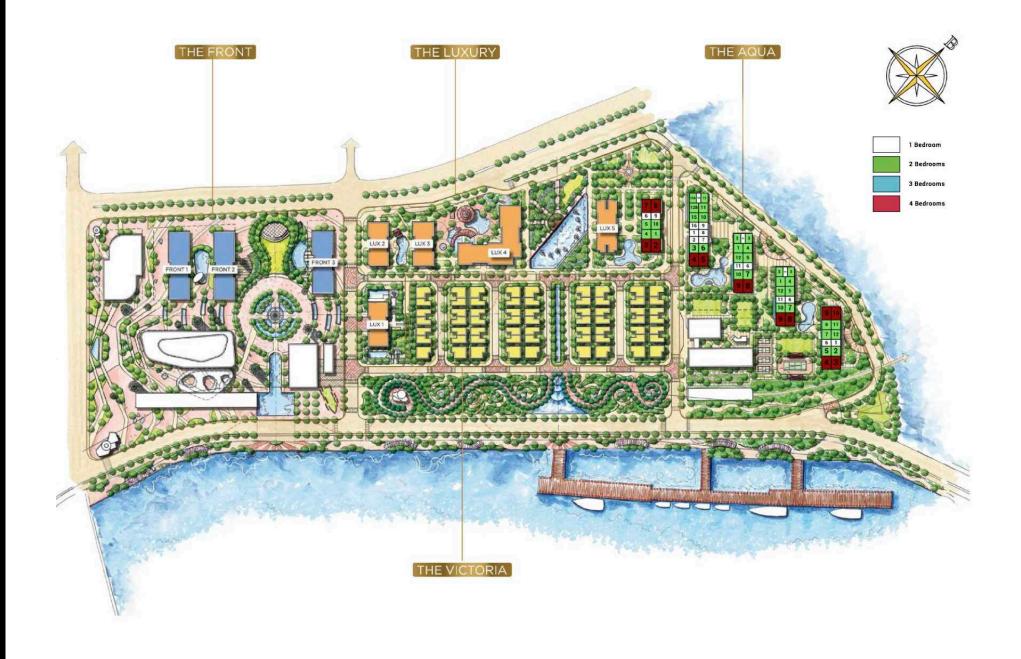

# Vinhomes Golden River

| Code         | RS20200073 | Handover              |                   |
|--------------|------------|-----------------------|-------------------|
| Building     | Aqua 3     | Handover<br>Condition | Semi-furnished    |
| No. of floor | 42         | Ownership             | SPA for foreigner |
| Floor        | Middle     | Status                | Handover          |
| Unit No      | 09         | Direction             |                   |
| Bedrooms     | 03         | View                  |                   |
| Bathrooms    | 02         |                       |                   |
|              |            |                       |                   |

# MẶT BẰNG <mark>TẦNG ĐIỂN HÌNH</mark> AQUA 3