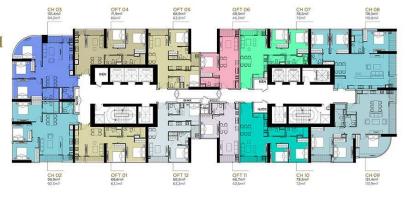

## APARTMENT LAYOUT

# MẶT BẰNG <mark>TẦNG ĐIỂN HÌNH</mark> AQUA 3

#### LAYOUT 2-22 & 24-33 THE AQUA 3

### CĂN HỘ 09

Diện tích tim tường <mark>121,4m²</mark> Diện tích thông thuỷ <mark>113,9m²</mark>

Vị trí căn hố