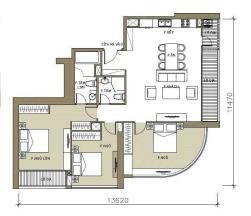

## APARTMENT LAYOUT

### CĂN HỘ 09

Diện tích tim tường <mark>121,4m²</mark> Diện tích thông thuỷ <mark>113,9m²</mark>

Vị trí căn hố