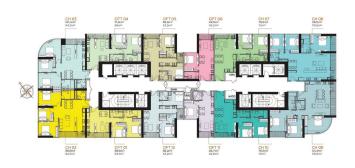

## APARTMENT LAYOUT

# MẶT BẰNG <mark>TẦNG ĐIỂN HÌNH</mark> AQUA 3

#### LAYOUT 2-22 & 24-33 THE AQUA 3

### CĂN HỘ 09

Diện tích tim tường <mark>121,4m²</mark> Diện tích thông thuỷ <mark>113,9m²</mark>

Vị trí căn hố