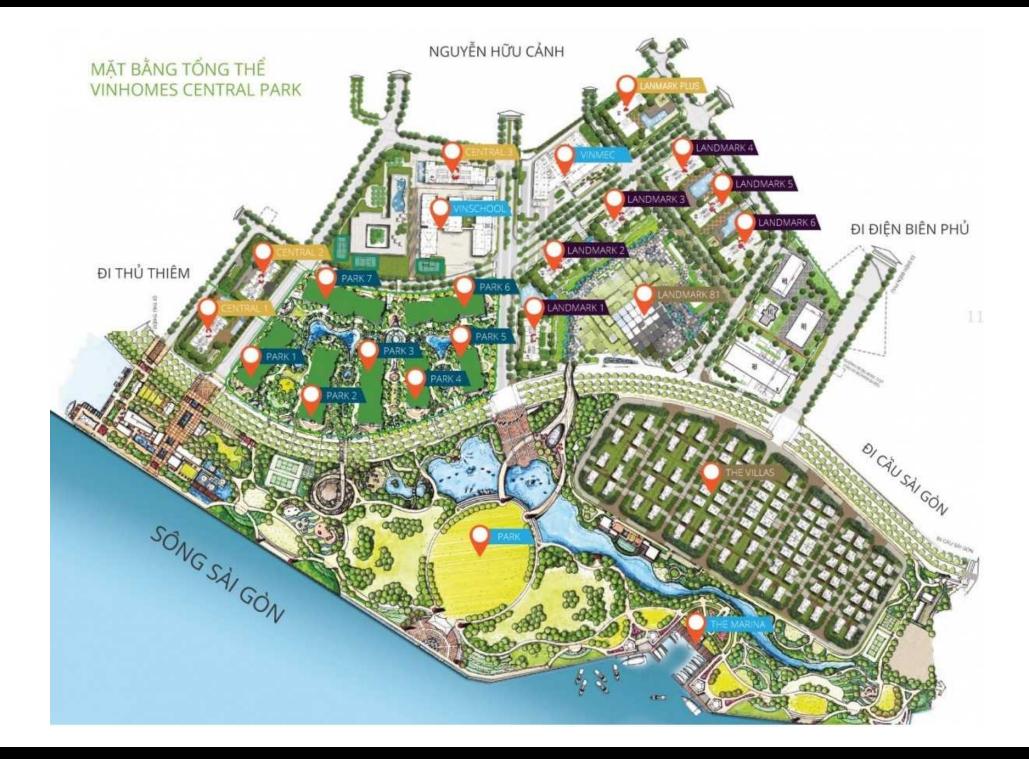

---------------|---------|
| VAT                          | 10,387  |
| Maintenance Fee              | 2,295   |
| Unpaid Amount (1)            | 5,737   |
| Paid Amount                  | 121,687 |
| B. RESALE PRICE<br>(USD) (2) | 215,657 |
| Fees and charges             | Include |
| C. BUYER'S PRICE (3)         | 209,920 |

# Price: 215,657 USD



## KHÁNH DUY PHẠM

Phone: 097 686 8713

Email: khanhduynd95@gmail.com

#### PROPLINK

3rd Floor, No. 30 Nguyen Co Thach Str., Sala New City, Dist. 2, HCM City

720A Dien Bien Phu Street, Ward 22, Binh Thanh Dist., HCMC

(1) Buyer shall pay in the future by payment schedule.

(2) Buyer shall pay in total.

(3) Buyer shall pay to Seller.Information is for reference only.

- Export date:November 09, 2021 15:49

### **GENERAL LAYOUT OF PROJECT**



#### **APARTMENT LAYOUT**







Diện tích tim tường 51,2m² Diện tích thông thuỷ 46,2m²

#### Vị trí căn hộ





LAYOUT 2-22 & 24-38