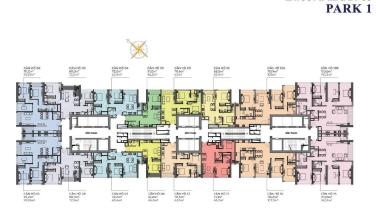

#### **APARTMENT LAYOUT**

Diện tích tim tường 51,2m² Diện tích thông thuỷ 46,2m²

#### Vị trí căn hộ

LAYOUT 2-22 & 24-38