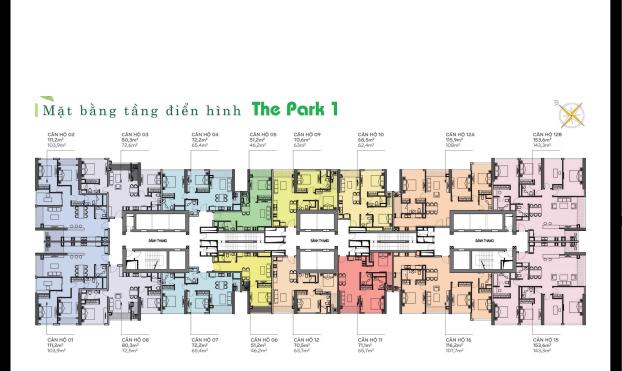

#### **APARTMENT LAYOUT**

Diện tích tim tường 51,2m² Diện tích thông thuỷ 46,2m²

#### Vị trí căn hộ

LAYOUT 2-22 & 24-38