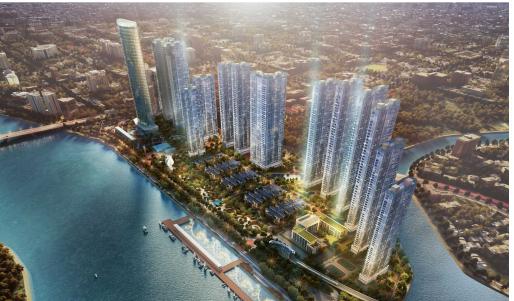

## **Vinhomes Golden River**

| Code         | RS20200073 | Handover              |                   |
|--------------|------------|-----------------------|-------------------|
| Building     | Aqua 3     | Handover<br>Condition | Semi-furnished    |
| No. of floor | 42         | Ownership             | SPA for foreigner |
| Floor        | Middle     | Status                | Handover          |
| Unit No      | 09         | Direction             |                   |
| Bedrooms     | 03         | View                  |                   |
| Bathrooms    | 02         |                       |                   |
|              |            |                       |                   |

Ton Duc Thang, District 1, HCM, Vietnam

- (1) Buyer shall pay in the future by payment schedule.
- (2) Buyer shall pay in total.
- (3) Buyer shall pay to Seller.
- Information is for reference only.
- Export date:November 09, 2021 14:04

Price: 1,092,600 USD