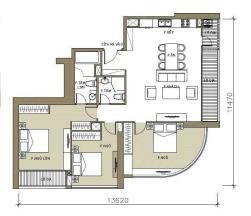

Resale A3-xx.09

Size: 121.40 m2 | 113.90 m2 | 03 Bed

### CĂN HỘ 09

Diện tích tim tường <mark>121,4m²</mark> Diện tích thông thuỷ <mark>113,9m²</mark>

Vị trí căn hố