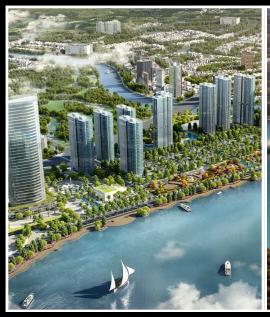

## **Vinhomes Golden River**

| Code         | RS20200073 | Handover              |                   |
|--------------|------------|-----------------------|-------------------|
| Building     | Aqua 3     | Handover<br>Condition | Semi-furnished    |
| No. of floor | 42         | Ownership             | SPA for foreigner |
| Floor        | Middle     | Status                | Handover          |
| Unit No      | 09         | Direction             |                   |
| Bedrooms     | 03         | View                  |                   |
| Bathrooms    | 02         |                       |                   |
|              |            |                       |                   |

Ton Duc Thang, District 1, HCM, Vietnam

- (1) Buyer shall pay in the future by payment schedule.
- (2) Buyer shall pay in total.
- (3) Buyer shall pay to Seller.
- Information is for reference only.
- Export date:November 09, 2021 14:04

Price: 1,092,600 USD