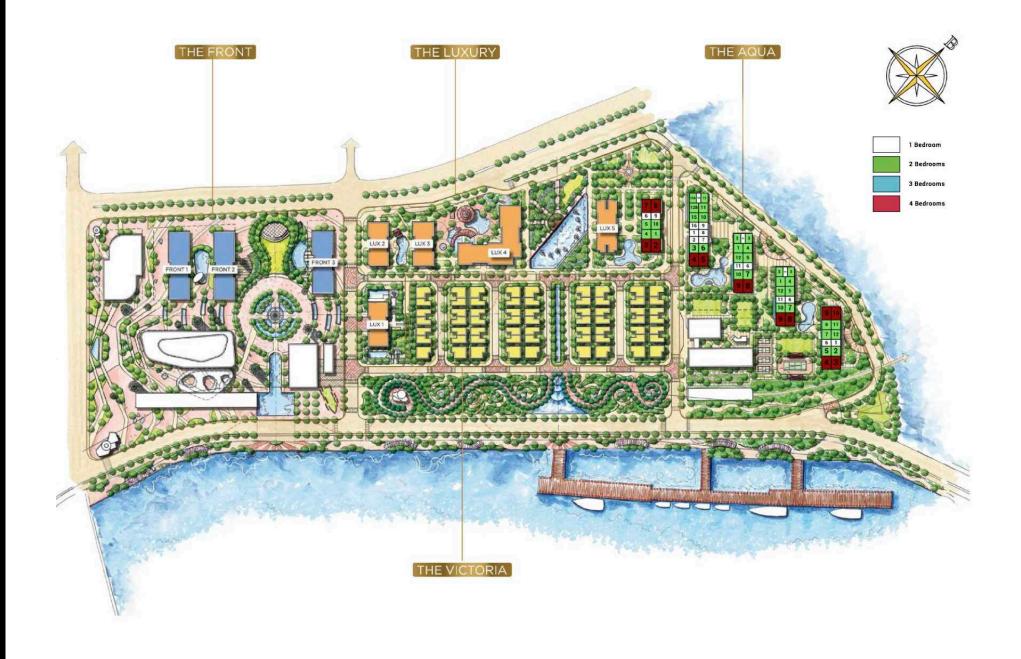

## APARTMENT LAYOUT

# MẶT BẰNG <mark>TẦNG ĐIỂN HÌNH</mark> AQUA 3

#### LAYOUT 2-22 & 24-33 THE AQUA 3

### CĂN HỘ 09

Diện tích tim tường <mark>121,4m²</mark> Diện tích thông thuỷ <mark>113,9m²</mark>

Vị trí căn hố