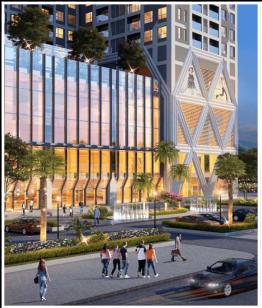

Resale B-xx.07

Size: 96.20 m2 | 89.20 m2 | 02 Bed

Price: 4,170,735,120 VND

# The Zei

| Code         | RS20200193 | Handover              | 29 Jun 2021          |
|--------------|------------|-----------------------|----------------------|
| Building     | Block B    | Handover<br>Condition | Semi-furnished       |
| No. of floor | 0          | Ownership             | SPA for foreigner    |
| Floor        | High       | Status                | Under - construction |
| Unit No      | 07         | Direction             |                      |
| Bedrooms     | 02         | View                  |                      |
| Bathrooms    | 02         |                       |                      |
|              |            | l                     |                      |

No 8 Le D