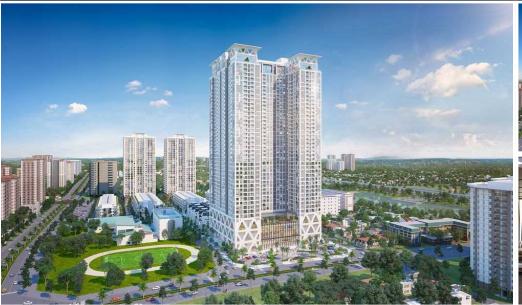

Resale B-xx.07

Size: 96.20 m2 | 89.20 m2 | 02 Bed

Price: 4,170,735,120 VND

# The Zei

| Code         | RS20200193 | Handover              | 29 Jun 2021          |
|--------------|------------|-----------------------|----------------------|
| Building     | Block B    | Handover<br>Condition | Semi-furnished       |
| No. of floor | 0          | Ownership             | SPA for foreigner    |
| Floor        | High       | Status                | Under - construction |
| Unit No      | 07         | Direction             |                      |
| Bedrooms     | 02         | View                  |                      |
| Bathrooms    | 02         |                       |                      |
|              |            | l                     |                      |

No 8 Le Duc