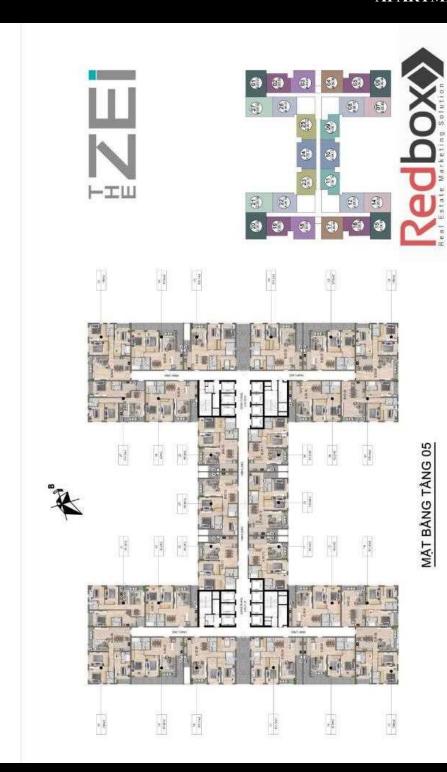

NAL</b> | PRICE | (VND)  |
|----|-----------------|-------|--------|
| т. | UNIGHIAL        | INCL  | ועוואו |

| Total Price(VAT, MF)         | 4,094,899,606 |
|------------------------------|---------------|
| VAT                          | 0             |
| Maintenance Fee              | 0             |
| Unpaid Amount (1)            | 2,288,326,250 |
| Paid Amount                  | 1,806,573,356 |
| B. RESALE PRICE<br>(VND) (2) | 4,641,031,073 |
| Fees and charges             | Include       |
| C. BUYER'S PRICE (3)         | 2,352,704,823 |



### **SAMMY DAO**

Phone: 038 755 4038

Email: sammy.dao@vnkic.vn

#### **PROPLINK**

3rd Floor, No. 30 Nguyen Co Thach Str., Sala New City, Dist. 2, HCM City

## GENERAL LAYOUT OF PROJECT



#### APARTMENT LAYOUT

Your Success is Our Passion





VỊ TRÍ CĂN HỘ

TEN PHONE
TEN SANN
P (194CH
BEP
AN
P (1960)
P (1960)
WC1
WC2
L000(A1)
L000(A2)

THÁP B

THÁP A