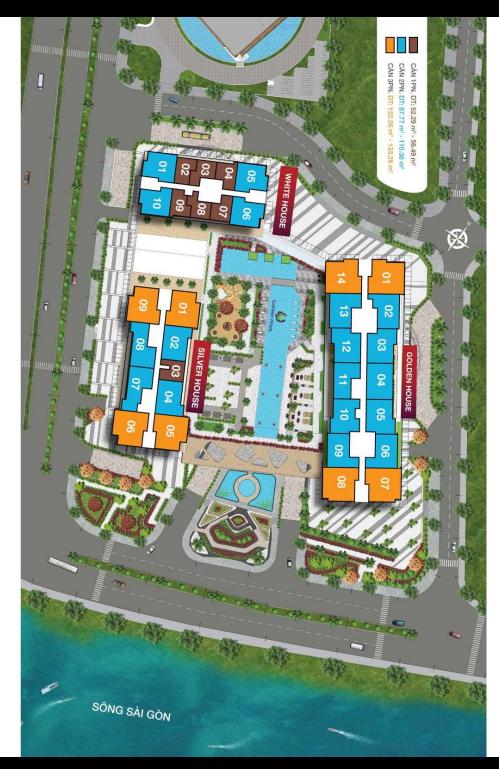

- Information is for reference only.
- Export date:March 04, 2022 13:50

#### A. ORIGINAL PRICE (VND)

| C. BUYER'S PRICE (3)         | 13,000,000,000 |
|------------------------------|----------------|
| Fees and charges             | Include        |
| B. RESALE PRICE<br>(VND) (2) | 13,000,000,000 |
| Paid Amount                  | 0              |
| Unpaid Amount (1)            | 0              |
| Maintenance Fee              | 0              |
| VAT                          | 0              |
| Total Price(VAT, MF)         | 0              |

#### Price: 13,000,000,000 VND



# SAMMY DAO Phone: 038 755 4038 Email: sammy.dao@vnkic.vn

### PROPLINK

3rd Floor, No. 30 Nguyen Co Thach Str., Sala New City, Dist. 2, HCM City

#### **GENERAL LAYOUT OF PROJECT**



#### **APARTMENT LAYOUT**









### **APPARTMENT IMAGE & LAYOUT**















## **GOLDEN HOUSE**

CĂN HỘ SỐ: **05** 2PN, **2**WC DIÊN TÍCH TIM TƯỜNG 109.36 m2 DIÊN TÍCH THÔNG THỦY 100.16 - 102.77 m2