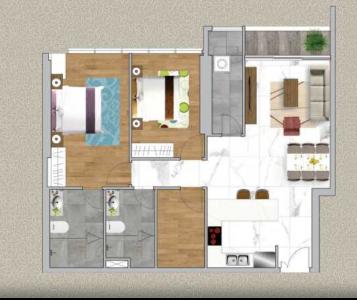

#### **APARTMENT LAYOUT**

### **APPARTMENT IMAGE & LAYOUT**

## **GOLDEN HOUSE**

CĂN HỘ SỐ: **05** 2PN, **2**WC DIÊN TÍCH TIM TƯỜNG 109.36 m2 DIÊN TÍCH THÔNG THỦY 100.16 - 102.77 m2