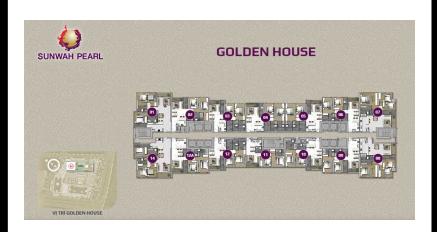

Information is for reference only.
- Export date:March 04, 2022 13:50

#### A. ORIGINAL PRICE (VND)

| C. BUYER'S PRICE (3)         | 13,000,000,000 |
|------------------------------|----------------|
| Fees and charges             | Include        |
| B. RESALE PRICE<br>(VND) (2) | 13,000,000,000 |
| Paid Amount                  | 0              |
| Unpaid Amount (1)            | 0              |
| Maintenance Fee              | 0              |
| VAT                          | 0              |
| Total Price(VAT, MF)         | 0              |

#### Price: 13,000,000,000 VND



# SAMMY DAO Phone: 038 755 4038 Email: sammy.dao@vnkic.vn

### PROPLINK

3rd Floor, No. 30 Nguyen Co Thach Str., Sala New City, Dist. 2, HCM City

#### **GENERAL LAYOUT OF PROJECT**



#### **APARTMENT LAYOUT**









### **APPARTMENT IMAGE & LAYOUT**















## **GOLDEN HOUSE**

CĂN HỘ SỐ: **05** 2PN, **2**WC DIÊN TÍCH TIM TƯỜNG 109.36 m2 DIÊN TÍCH THÔNG THỦY 100.16 - 102.77 m2