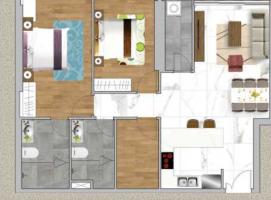

#### **APARTMENT LAYOUT**

## **GOLDEN HOUSE**

CĂN HỘ SỐ: **05** 2PN, **2**WC DIÊN TÍCH TIM TƯỜNG 109.36 m2 DIÊN TÍCH THÔNG THỦY 100.16 - 102.77 m2