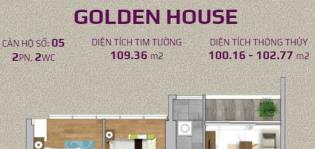

## **GOLDEN HOUSE**

CĂN HỘ SỐ: **05** 2PN, **2**WC DIÊN TÍCH TIM TƯỜNG 109.36 m2 DIÊN TÍCH THÔNG THỦY 100.16 - 102.77 m2

#### **Resale GH-xx.05**

Size: 103.66 m2 | 96.67 m2 | 02 Bed

Unfurnished

Handover

SPA for foreigner