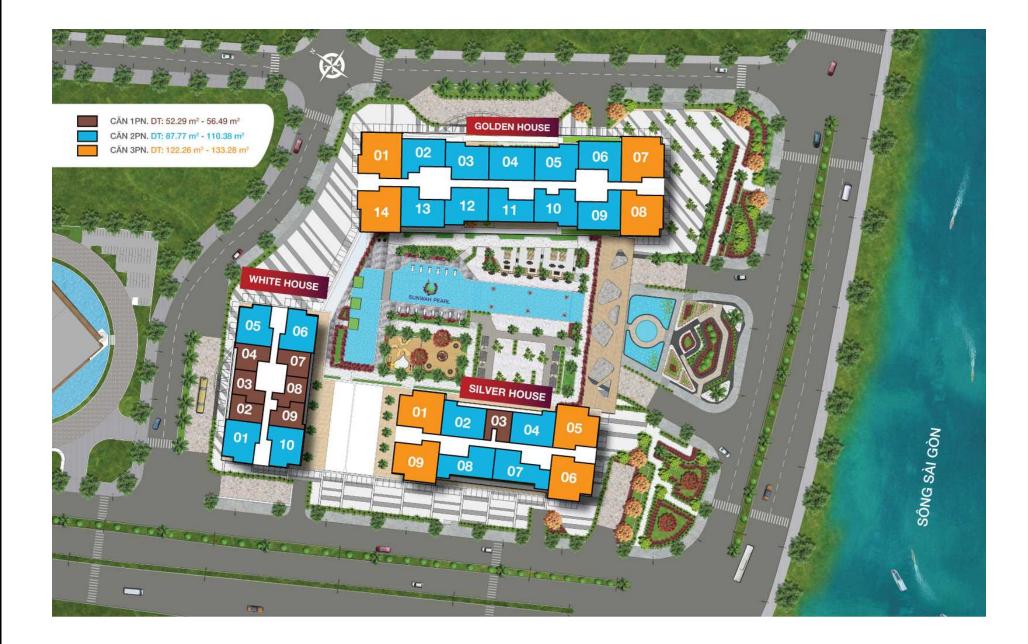

) Buyer shall pay to Seller.
- Information is for reference only.
- Export date:March 04, 2022 13:50

#### A. ORIGINAL PRICE (VND)

| C. BUYER'S PRICE (3)         | 13,000,000,000 |
|------------------------------|----------------|
| Fees and charges             | Include        |
| B. RESALE PRICE<br>(VND) (2) | 13,000,000,000 |
| Paid Amount                  | 0              |
| Unpaid Amount (1)            | 0              |
| Maintenance Fee              | 0              |
| VAT                          | 0              |
| Total Price(VAT, MF)         | 0              |

#### Price: 13,000,000,000 VND



# SAMMY DAO Phone: 038 755 4038 Email: sammy.dao@vnkic.vn

### PROPLINK

3rd Floor, No. 30 Nguyen Co Thach Str., Sala New City, Dist. 2, HCM City

#### **GENERAL LAYOUT OF PROJECT**



#### **APARTMENT LAYOUT**









### **APPARTMENT IMAGE & LAYOUT**















## **GOLDEN HOUSE**

CĂN HỘ SỐ: **05** 2PN, **2**WC DIÊN TÍCH TIM TƯỜNG 109.36 m2 DIÊN TÍCH THÔNG THỦY 100.16 - 102.77 m2