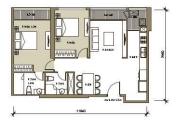

### **APARTMENT LAYOUT**

#### LAYOUT 2-22 & 24-32 PARK 3

### CĂN HỘ 08

Diện tích tim tường 90,6m² Diện tích thông thủy 82,7m²

# CĂN HỘ 08

Diện tích tim tường 90,6m² Diện tích thông thủy 82,7m²