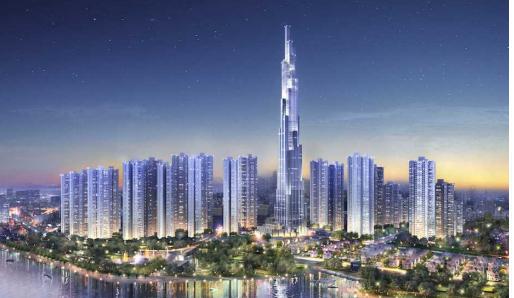

# **Vinhomes Central Park**

| Code         | RS20220373 | Handover              |                   |
|--------------|------------|-----------------------|-------------------|
| Building     | Park 3     | Handover<br>Condition | Fully furnished   |
| No. of floor | 43         | Ownership             | SPA for foreigner |
| Floor        | High       | Status                | Handover          |
| Unit No      | 08         | Direction             |                   |
| Bedrooms     | 02         | View                  |                   |
| Bathrooms    | 02         |                       |                   |
|              |            |                       |                   |