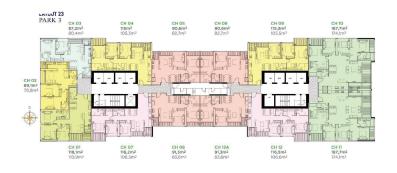

# Mặt bằng tầng điển hình The Park 3

#### LAYOUT 2-22 & 24-32 PARK 3

### CĂN HỘ 08

Diện tích tim tường 90,6m² Diện tích thông thủy 82,7m²

# CĂN HỘ 08

Diện tích tim tường 90,6m² Diện tích thông thủy 82,7m²