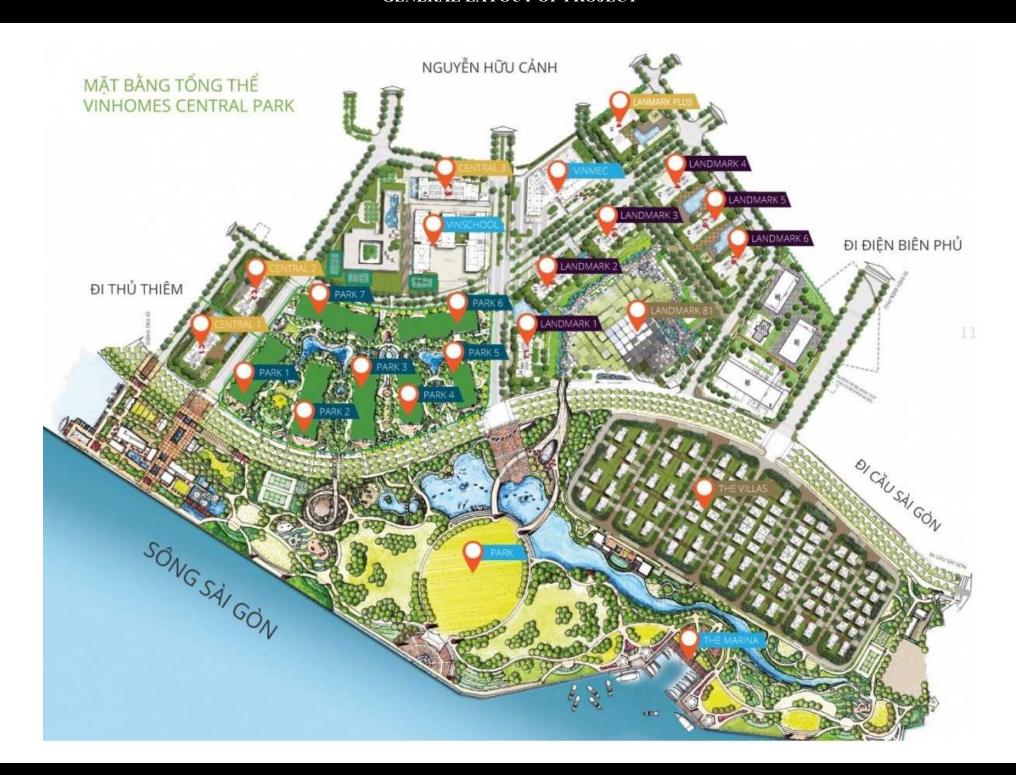

r reference only.
- Export date: January 10, 2022 15:14

| A  | ODICINAL | DDICE | (VIVID) |
|----|----------|-------|---------|
| Α. | ORIGINAL | PKICE | (VNV)   |

| Total Price(VAT, MF)         | 0             |
|------------------------------|---------------|
| VAT                          | 0             |
| Maintenance Fee              | 0             |
| Unpaid Amount (1)            | 0             |
| Paid Amount                  | 0             |
| B. RESALE PRICE<br>(VND) (2) | 7,800,000,000 |
| Fees and charges             | Exclude       |
| C. BUYER'S PRICE (3)         | 8,194,431,270 |



### **SAMMY DAO**

Phone: 038 755 4038

Email: sammy.dao@vnkic.vn

### **PROPLINK**

3rd Floor, No. 30 Nguyen Co Thach Str., Sala New City, Dist. 2, HCM City

### GENERAL LAYOUT OF PROJECT



### **APARTMENT LAYOUT**

# Mặt bằng tầng điển hình The Park 3







#### LAYOUT 2-22 & 24-32 PARK 3



### CĂN HỘ 08

Diện tích tim tường 90,6m² Diện tích thông thủy 82,7m²





# APPARTMENT IMAGE & LAYOUT



# CĂN HỘ 08

Diện tích tim tường 90,6m² Diện tích thông thủy 82,7m²