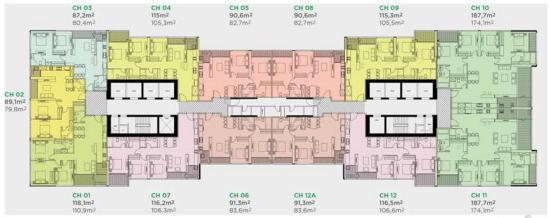

# Mặt bằng tầng điển hình The Park 3

#### LAYOUT 2-22 & 24-32 PARK 3

### CĂN HỘ 08

Diện tích tim tường 90,6m² Diện tích thông thủy 82,7m²

# CĂN HỘ 08

Diện tích tim tường 90,6m² Diện tích thông thủy 82,7m²