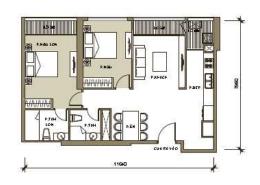

### **APARTMENT LAYOUT**

#### LAYOUT 2-22 & 24-32 PARK 3

### CĂN HỘ 08

Diện tích tim tường 90,6m² Diện tích thông thủy 82,7m²

# CĂN HỘ 08

Diện tích tim tường 90,6m² Diện tích thông thủy 82,7m²