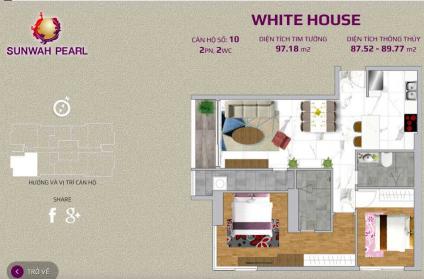

#### APARTMENT LAYOUT

WAH PEARL

Resale WH-xx.10

Size: 97.18 m2 | 89.77 m2 | 02 Bed