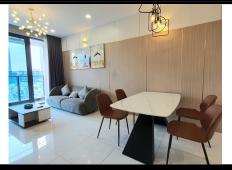

WAH PEARL

Resale WH-xx.10

Size: 97.18 m2 | 89.77 m2 | 02 Bed

# **Sunwah Pearl**

| Code         | RS20220355  | Handover              |                 |
|--------------|-------------|-----------------------|-----------------|
| Building     | White House | Handover<br>Condition | Fully furnished |
| No. of floor | 0           | Ownership             | SPA for VN      |
| Floor        | Middle      | Status                | Handover        |
| Unit No      | 10          | Direction             |                 |
| Bedrooms     | 02          | View                  |                 |
| Bathrooms    | 02          |                       |                 |
|              |             |                       |                 |

## APPARTMENT IMAGE & LAYOUT