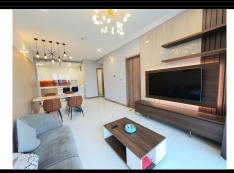

WAH PEARL

Resale WH-xx.10

Size: 97.18 m2 | 89.77 m2 | 02 Bed

# **Sunwah Pearl**

| Code         | RS20220355  | Handover              |                 |
|--------------|-------------|-----------------------|-----------------|
| Building     | White House | Handover<br>Condition | Fully furnished |
| No. of floor | 0           | Ownership             | SPA for VN      |
| Floor        | Middle      | Status                | Handover        |
| Unit No      | 10          | Direction             |                 |
| Bedrooms     | 02          | View                  |                 |
| Bathrooms    | 02          |                       |                 |
|              |             |                       |                 |

## APPARTMENT IMAGE & LAYOUT