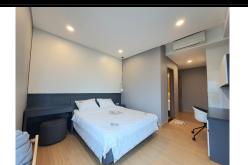

WAH PEARL

Resale WH-xx.10

Size: 97.18 m2 | 89.77 m2 | 02 Bed

# **Sunwah Pearl**

| Code         | RS20220355  | Handover              |                 |
|--------------|-------------|-----------------------|-----------------|
| Building     | White House | Handover<br>Condition | Fully furnished |
| No. of floor | 0           | Ownership             | SPA for VN      |
| Floor        | Middle      | Status                | Handover        |
| Unit No      | 10          | Direction             |                 |
| Bedrooms     | 02          | View                  |                 |
| Bathrooms    | 02          |                       |                 |
|              |             |                       |                 |

## APPARTMENT IMAGE & LAYOUT