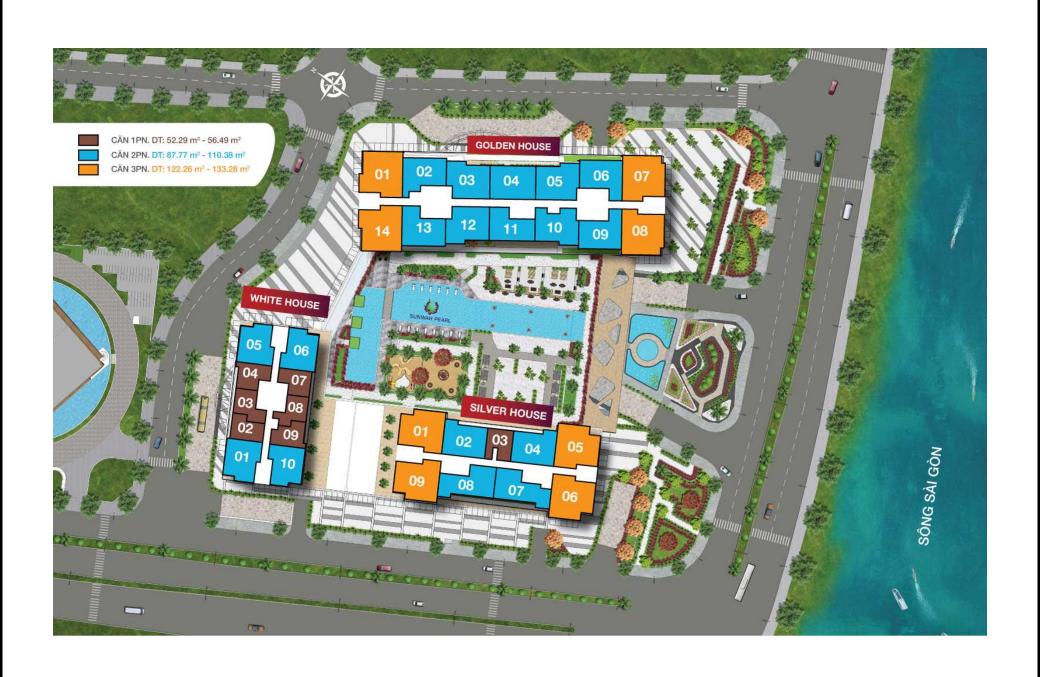

022 14:01

| <b>A</b> | ODICINAL | DDICE | (AINID) |
|----------|----------|-------|---------|
| Α.       | ORIGINAL | PRICE | (VND)   |

| Total Price(VAT, MF)         | 0             |
|------------------------------|---------------|
| VAT                          | 0             |
| Maintenance Fee              | 0             |
| Unpaid Amount (1)            | 0             |
| Paid Amount                  | 0             |
| B. RESALE PRICE<br>(VND) (2) | 8,800,000,000 |
| Fees and charges             | Include       |
| C. BUYER'S PRICE (3)         | 8,800,000,000 |



Price: 8,800,000,000 VND

### **SAMMY DAO**

Phone: 038 755 4038

Email: sammy.dao@vnkic.vn

#### **PROPLINK**

3rd Floor, No. 30 Nguyen Co Thach Str., Sala New City, Dist. 2, HCM City

#### GENERAL LAYOUT OF PROJECT



#### APARTMENT LAYOUT







## APPARTMENT IMAGE & LAYOUT