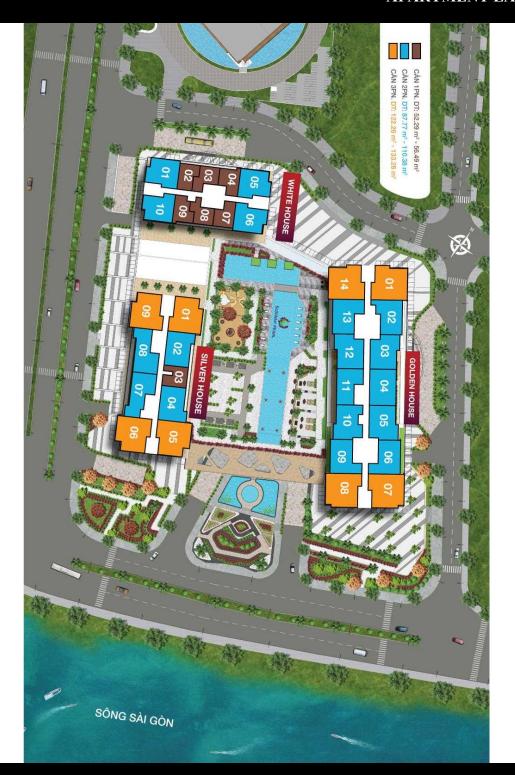

DICINAL | DDICE | (AINID) |
|----------|----------|-------|---------|
| Α.       | ORIGINAL | PRICE | (VND)   |

| Total Price(VAT, MF)         | 0             |
|------------------------------|---------------|
| VAT                          | 0             |
| Maintenance Fee              | 0             |
| Unpaid Amount (1)            | 0             |
| Paid Amount                  | 0             |
| B. RESALE PRICE<br>(VND) (2) | 8,800,000,000 |
| Fees and charges             | Include       |
| C. BUYER'S PRICE (3)         | 8,800,000,000 |



Price: 8,800,000,000 VND

### **SAMMY DAO**

Phone: 038 755 4038

Email: sammy.dao@vnkic.vn

#### **PROPLINK**

3rd Floor, No. 30 Nguyen Co Thach Str., Sala New City, Dist. 2, HCM City

#### GENERAL LAYOUT OF PROJECT



#### APARTMENT LAYOUT







## APPARTMENT IMAGE & LAYOUT