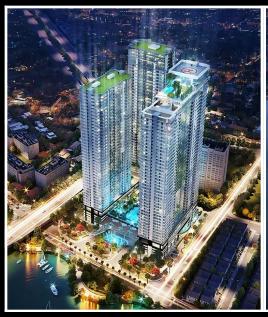

WAH PEARL

Resale WH-xx.10

Size: 97.18 m2 | 89.77 m2 | 02 Bed

# **Sunwah Pearl**

| Code         | RS20220355  | Handover              |                 |
|--------------|-------------|-----------------------|-----------------|
| Building     | White House | Handover<br>Condition | Fully furnished |
| No. of floor | 0           | Ownership             | SPA for VN      |
| Floor        | Middle      | Status                | Handover        |
| Unit No      | 10          | Direction             |                 |
| Bedrooms     | 02          | View                  |                 |
| Bathrooms    | 02          |                       |                 |
|              |             |                       |                 |



Nguyen Huu Canh, Ward 22, Binh Thanh Dist., HCMC

-