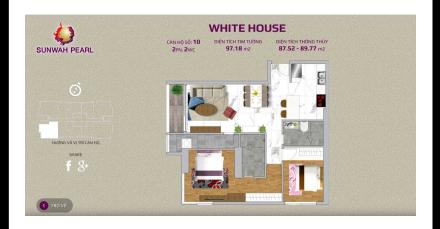

#### APARTMENT LAYOUT

WAH PEARL

Resale WH-xx.10

Size: 97.18 m2 | 89.77 m2 | 02 Bed