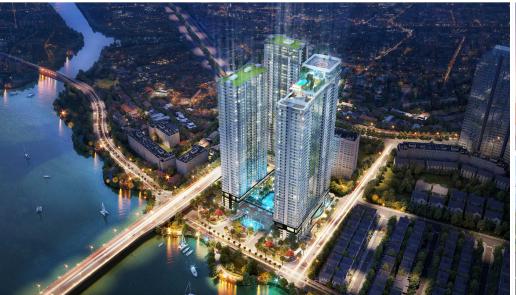

WAH PEARL

Resale WH-xx.10

Size: 97.18 m2 | 89.77 m2 | 02 Bed

# **Sunwah Pearl**

| Code         | RS20220355  | Handover              |                 |
|--------------|-------------|-----------------------|-----------------|
| Building     | White House | Handover<br>Condition | Fully furnished |
| No. of floor | 0           | Ownership             | SPA for VN      |
| Floor        | Middle      | Status                | Handover        |
| Unit No      | 10          | Direction             |                 |
| Bedrooms     | 02          | View                  |                 |
| Bathrooms    | 02          |                       |                 |
|              |             |                       |                 |



Nguyen Huu Canh, Ward 22, Binh Thanh Dist., HCMC

- (1