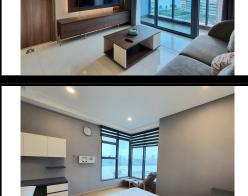

WAH PEARL

Resale WH-xx.10

Size: 97.18 m2 | 89.77 m2 | 02 Bed

# **Sunwah Pearl**

| Code         | RS20220355  | Handover              |                 |
|--------------|-------------|-----------------------|-----------------|
| Building     | White House | Handover<br>Condition | Fully furnished |
| No. of floor | 0           | Ownership             | SPA for VN      |
| Floor        | Middle      | Status                | Handover        |
| Unit No      | 10          | Direction             |                 |
| Bedrooms     | 02          | View                  |                 |
| Bathrooms    | 02          |                       |                 |
|              |             |                       |                 |

## APPARTMENT IMAGE & LAYOUT