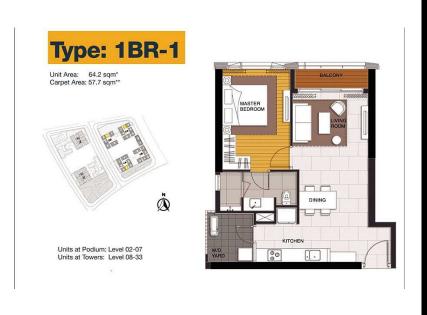

### APPARTMENT IMAGE & LAYOUT

# Type: 1BR-1

Unit Area: 64.2 sqm\* Carpet Area: 57.7 sqm\*\*

Units at Podium: Level 02-07 Units at Towers: Level 08-33