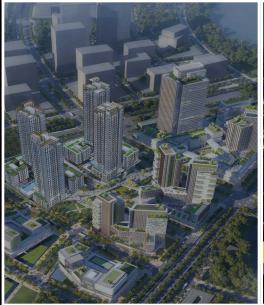

### **Empire City**

| Code         | RS20220354 | Handover              |                   |
|--------------|------------|-----------------------|-------------------|
| Building     | Tower T1A  | Handover<br>Condition | Semi-furnished    |
| No. of floor | 33         | Ownership             | SPA for foreigner |
| Floor        | Low        | Status                | Handover          |
| Unit No      | 04         | Direction             | SE                |
| Bedrooms     | 01         | View                  |                   |
| Bathrooms    | 01         |                       |                   |
|              |            |                       |                   |