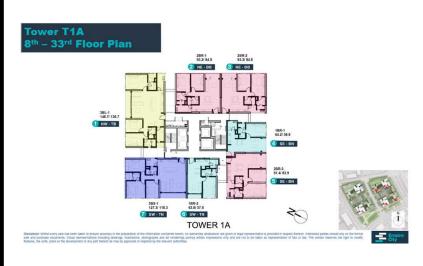

(VND)   |
|-----|----------|-------|---------|
| ∕1. | UNIGHAL  | INCE  | ועויויו |

C. BUYER'S PRICE (3)

| Total Price(VAT, MF)         | 0             |
|------------------------------|---------------|
| VAT                          | 0             |
| Maintenance Fee              | 0             |
| Unpaid Amount (1)            | 0             |
| Paid Amount                  | 0             |
| B. RESALE PRICE<br>(VND) (2) | 7,500,000,000 |
| Fees and charges             | Include       |

7,500,000,000



Price: 7,500,000,000 VND

### **SAMMY DAO**

Phone: 038 755 4038

Email: sammy.dao@vnkic.vn

#### **PROPLINK**

3rd Floor, No. 30 Nguyen Co Thach Str., Sala New City, Dist. 2, HCM City

## **Typical Floor Plan**

### LINDEN RESIDENCES | TYPICAL FLOOR PLAN



### APARTMENT LAYOUT







### APPARTMENT IMAGE & LAYOUT



# Type: 1BR-1

Unit Area: 64.2 sqm\* Carpet Area: 57.7 sqm\*\*



Units at Podium: Level 02-07 Units at Towers: Level 08-33