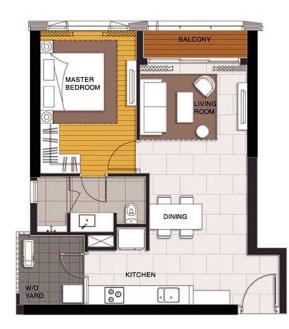

### APARTMENT LAYOUT

### APPARTMENT IMAGE & LAYOUT

# Type: 1BR-1

Unit Area: 64.2 sqm\* Carpet Area: 57.7 sqm\*\*

Units at Podium: Level 02-07 Units at Towers: Level 08-33