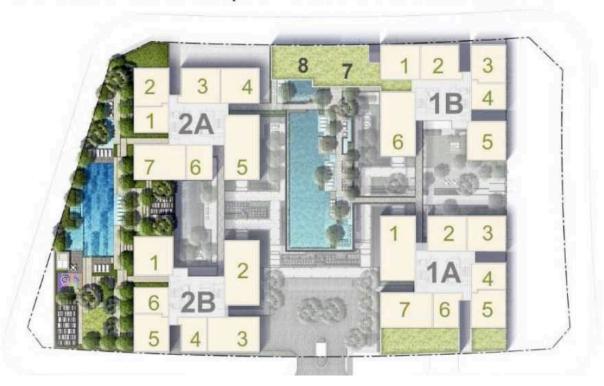

## **Typical Floor Plan**

### LINDEN RESIDENCES | TYPICAL FLOOR PLAN

### APARTMENT LAYOUT

### APPARTMENT IMAGE & LAYOUT

# Type: 1BR-1

Unit Area: 64.2 sqm\* Carpet Area: 57.7 sqm\*\*

Units at Podium: Level 02-07 Units at Towers: Level 08-33