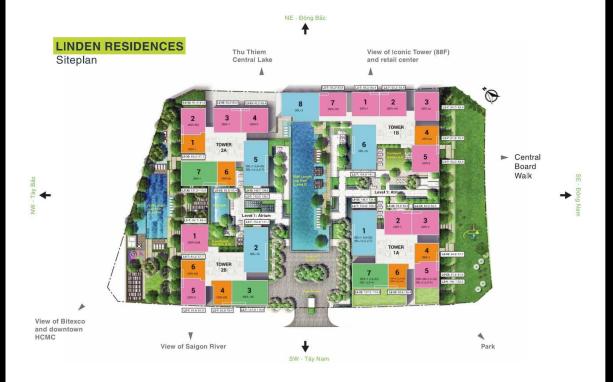

| (VND)   |
|-----|----------|-------|---------|
| ∕1. | UNIGHAL  | INCE  | ועויויו |

C. BUYER'S PRICE (3)

| Total Price(VAT, MF)         | 0             |
|------------------------------|---------------|
| VAT                          | 0             |
| Maintenance Fee              | 0             |
| Unpaid Amount (1)            | 0             |
| Paid Amount                  | 0             |
| B. RESALE PRICE<br>(VND) (2) | 7,500,000,000 |
| Fees and charges             | Include       |

7,500,000,000



Price: 7,500,000,000 VND

### **SAMMY DAO**

Phone: 038 755 4038

Email: sammy.dao@vnkic.vn

#### **PROPLINK**

3rd Floor, No. 30 Nguyen Co Thach Str., Sala New City, Dist. 2, HCM City

## **Typical Floor Plan**

### LINDEN RESIDENCES | TYPICAL FLOOR PLAN



### APARTMENT LAYOUT







### APPARTMENT IMAGE & LAYOUT



# Type: 1BR-1

Unit Area: 64.2 sqm\* Carpet Area: 57.7 sqm\*\*



Units at Podium: Level 02-07 Units at Towers: Level 08-33