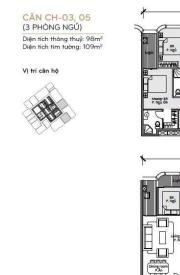

# MĂT BẰNG ĐIỂN HÌNH Tầng 11 | LANDMARK 81

CĂN CH-03, 05 (3 PHÒNG NGỦ) Diện tích thông thuỷ: 98m² Diện tích tìm tường: 109m²

#### Vị trí căn hộ

\* Thông số tại bản vẽ là tương đối. Thông số chính thức của từng căn hộ sẽ được quy định tại văn bản kỳ kết giữa Chủ đầu tư và Khách hàng.

#### Resale LM81-xx.03

Size: 109 m2 | 98 m2 | 03 Bed