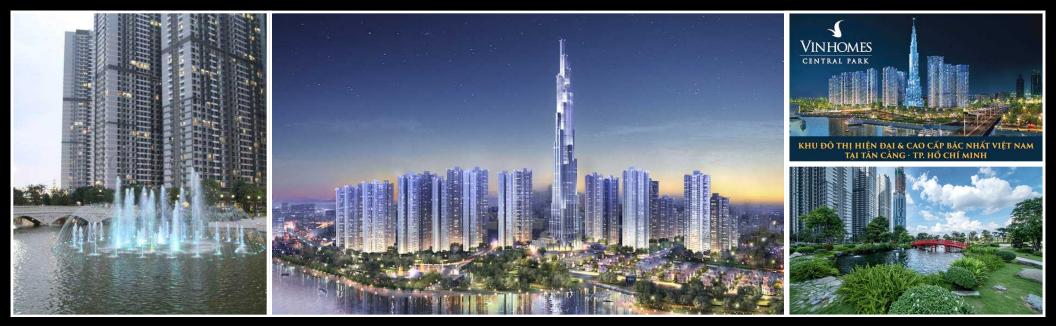

# **Vinhomes Central Park**

| Code         | RS20210340  | Handover              |                     |
|--------------|-------------|-----------------------|---------------------|
| Building     | Landmark 81 | Handover<br>Condition | Semi-furnished      |
| No. of floor | 81          | Ownership             | Pink book foreigner |
| Floor        | Middle      | Status                | Handover            |
| Unit No      | 03          | Direction             |                     |
| Bedrooms     | 03          | View                  |                     |
| Bathrooms    | 02          |                       |                     |
| C.           |             |                       |                     |

## **APPARTMENT IMAGE & LAYOUT**