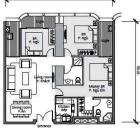

# MĂT BẰNG ĐIỂN HÌNH Tầng 11 | LANDMARK 81

CĂN CH-03, 05 (3 PHÒNG NGỦ) Diện tích thông thuỷ: 98m² Diện tích tìm tường: 109m²

#### Vị trí căn hộ

\* Thông số tại bản vẽ là tương đối. Thông số chính thức của từng căn hộ sẽ được quy định tại văn bản kỳ kết giữa Chủ đầu tư và Khách hàng.

#### Resale LM81-xx.03

Size: 109 m2 | 98 m2 | 03 Bed