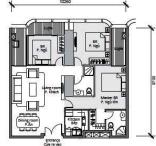

#### **APARTMENT LAYOUT**

MĂT BẰNG ĐIỂN HÌNH Tầng 11 | LANDMARK 81

\* Thông số tại bản về là tương đối. Thông số chính thức của từng căn hộ sẽ được quy định tại văn bản ký kết giữa Chủ đầu tư và Khách hàng.

# MĂT BẰNG ĐIỂN HÌNH Tầng 11 | LANDMARK 81

CĂN CH-03, 05 (3 PHÒNG NGỦ) Diện tích thông thuỷ: 98m² Diện tích tìm tường: 109m²

#### Vị trí căn hộ

\* Thông số tại bản vẽ là tương đối. Thông số chính thức của từng căn hộ sẽ được quy định tại văn bản kỳ kết giữa Chủ đầu tư và Khách hàng.