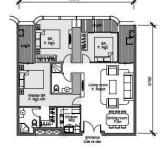

#### **APARTMENT LAYOUT**

MĂT BẰNG ĐIỂN HÌNH Tầng 11 | LANDMARK 81

\* Thông số tại bản về là tương đối. Thông số chính thức của từng căn hộ sẽ được quy định tại văn bản ký kết giữa Chủ đầu tư và Khách hàng.

# MĂT BẰNG ĐIỂN HÌNH Tầng 11 | LANDMARK 81

CĂN CH-03, 05 (3 PHÒNG NGỦ) Diện tích thông thuỷ: 98m² Diện tích tìm tường: 109m²

#### Vị trí căn hộ

\* Thông số tại bản vẽ là tương đối. Thông số chính thức của từng căn hộ sẽ được quy định tại văn bản kỳ kết giữa Chủ đầu tư và Khách hàng.