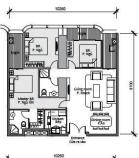

# MĂT BẰNG ĐIỂN HÌNH Tầng 11 | LANDMARK 81

CĂN CH-03, 05 (3 PHÒNG NGỦ) Diện tích thông thuỷ: 98m² Diện tích tìm tường: 109m²

#### Vị trí căn hộ

\* Thông số tại bản vẽ là tương đối. Thông số chính thức của từng căn hộ sẽ được quy định tại văn bản kỳ kết giữa Chủ đầu tư và Khách hàng.

#### Resale LM81-xx.03

Size: 109 m2 | 98 m2 | 03 Bed