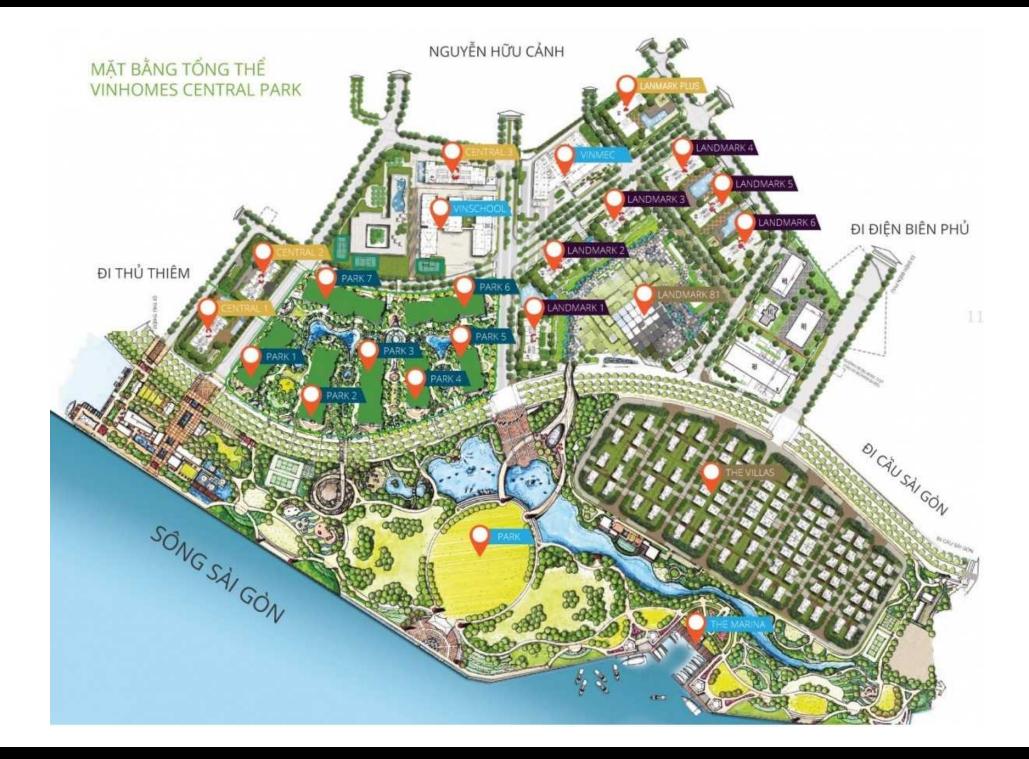

|
| Paid Amount                  | 0              |
| B. RESALE PRICE<br>(VND) (2) | 15,000,000,000 |
| Fees and charges             | Include        |
| C. BUYER'S PRICE (3)         | 15,000,000,000 |

# Price: 15,000,000,000 VND



| SAMMY DAO                 |
|---------------------------|
| Phone: 038 755 4038       |
| Email: sammy.dao@vnkic.vn |
|                           |
|                           |

#### PROPLINK

3rd Floor, No. 30 Nguyen Co Thach Str., Sala New City, Dist. 2, HCM City

720A Dien Bien Phu Street, Ward 22, Binh Thanh Dist., HCMC (1) Buyer shall pay in the future by payment schedule.

(2) Buyer shall pay in total.

(3) Buyer shall pay to Seller.

- Information is for reference only.

- Export date:December 17, 2021 16:56

### **GENERAL LAYOUT OF PROJECT**



#### **APARTMENT LAYOUT**





MĂT BẰNG ĐIỂN HÌNH Tầng 11 | LANDMARK 81







\* Thông số tại bản về là tương đối. Thông số chính thức của từng căn hộ sẽ được quy định tại văn bản ký kết giữa Chủ đầu tư và Khách hàng.

## **APPARTMENT IMAGE & LAYOUT**



# MĂT BẰNG ĐIỂN HÌNH Tầng 11 | LANDMARK 81

CĂN CH-03, 05 (3 PHÒNG NGỦ) Diện tích thông thuỷ: 98m² Diện tích tìm tường: 109m²

#### Vị trí căn hộ







\* Thông số tại bản vẽ là tương đối. Thông số chính thức của từng căn hộ sẽ được quy định tại văn bản kỳ kết giữa Chủ đầu tư và Khách hàng.