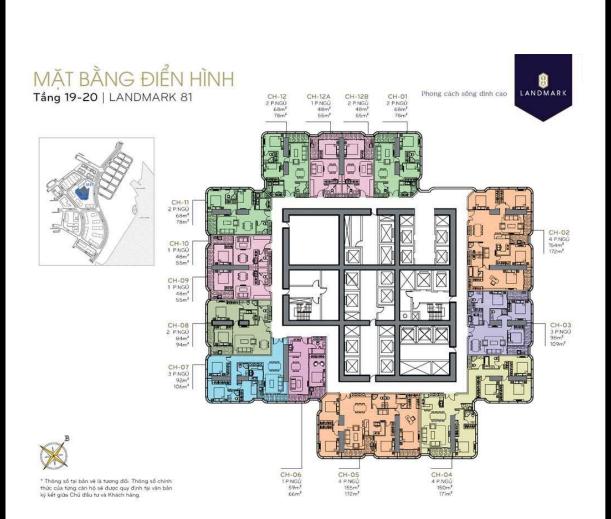

#### **APARTMENT LAYOUT**

MĂT BẰNG ĐIỂN HÌNH Tầng 11 | LANDMARK 81

\* Thông số tại bản về là tương đối. Thông số chính thức của từng căn hộ sẽ được quy định tại văn bản ký kết giữa Chủ đầu tư và Khách hàng.

# MĂT BẰNG ĐIỂN HÌNH Tầng 11 | LANDMARK 81

CĂN CH-03, 05 (3 PHÒNG NGỦ) Diện tích thông thuỷ: 98m² Diện tích tìm tường: 109m²

#### Vị trí căn hộ

\* Thông số tại bản vẽ là tương đối. Thông số chính thức của từng căn hộ sẽ được quy định tại văn bản kỳ kết giữa Chủ đầu tư và Khách hàng.