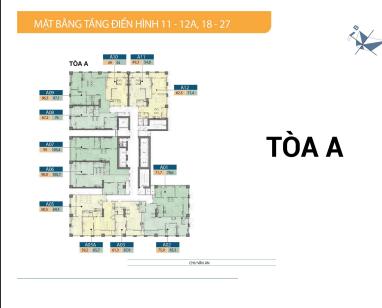

#### Resale A-xx.12

Size: 71.40 m2 | 62.80 m2 | 01 Bed

## **APARTMENT LAYOUT**

CHU VĂN AN

85,3

61,9

LOGIA 7,5 m2

WC1 4,7 m2

MẶT BẰNG DT thông thủy 62,3 m²- 63,1 m² DT tim tường 71,4 m²

A12