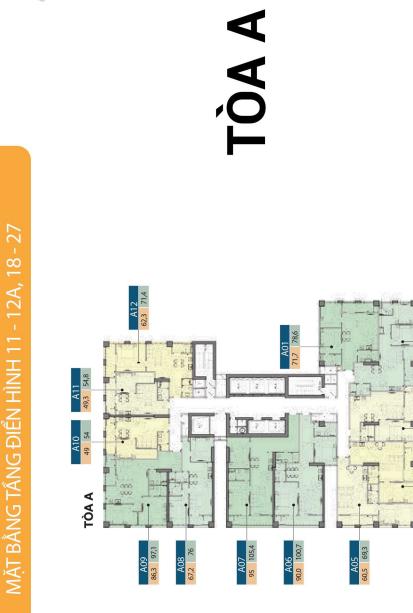

#### Resale A-xx.12

Size: 71.40 m2 | 62.80 m2 | 01 Bed

## **APARTMENT LAYOUT**

CHU VĂN AN

85,3

61,9

LOGIA 7,5 m2

WC1 4,7 m2

MẶT BẰNG DT thông thủy 62,3 m²- 63,1 m² DT tim tường 71,4 m²

A12