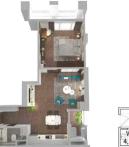

## **APARTMENT LAYOUT**

CHU VĂN AN

85,3

61,9

LOGIA 7,5 m2

WC1 4,7 m2

MẶT BẰNG DT thông thủy 62,3 m²- 63,1 m² DT tim tường 71,4 m²

A12