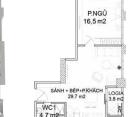

## **APARTMENT LAYOUT**

CHU VĂN AN

85,3

61,9

LOGIA 7,5 m2

WC1 4,7 m2

MẶT BẰNG DT thông thủy 62,3 m²- 63,1 m² DT tim tường 71,4 m²

A12