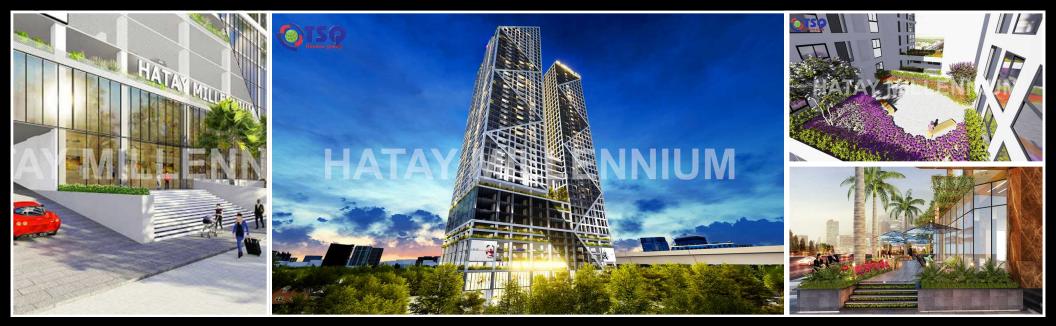

## HaTay Millennium

| Code         | RS20210273 | Handover              |                  | A. ORIGINAL F              |
|--------------|------------|-----------------------|------------------|----------------------------|
| Building     | Block A    | Handover<br>Condition | Bare             | Total Price(VAT,           |
| No. of floor | 0          | Ownership             | Pink book for VN | VAT                        |
| Floor        | High       | Status                | Handover         | Maintenance Fee            |
| Unit No      | 12         | Direction             |                  | Unpaid Amount (            |
| Bedrooms     | 01         | View                  |                  | Paid Amount                |
| Bathrooms    | 01         |                       |                  | B. RESALE PRI<br>(USD) (2) |
|              | I          | 1                     | I                | Fees and charges           |

## Price: 85,837 USD