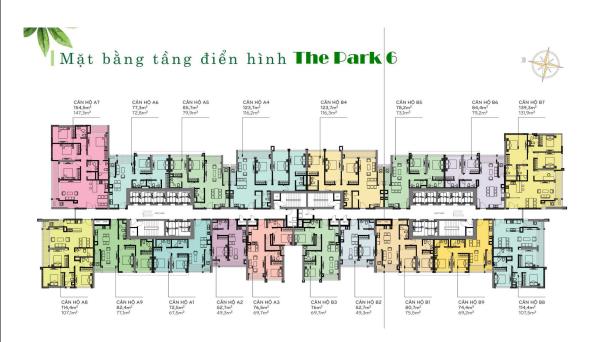

er shall pay to Seller.
- Information is for reference only.
- Export date:December 15, 2022 15:52

| A. ORIG | HNAL | PRICE | (USD) |
|---------|------|-------|-------|

| Total Price(VAT, MF)         | 169,528 |
|------------------------------|---------|
| VAT                          | 0       |
| Maintenance Fee              | 0       |
| Unpaid Amount (1)            | 0       |
| Paid Amount                  | 169,528 |
| B. RESALE PRICE<br>(USD) (2) | 278,970 |
| Fees and charges             | Include |
| C. BUYER'S PRICE (3)         | 278,970 |



Price: 278,970 USD

#### LEE EDNA

Phone: 035 919 2933

Email:

lehachingoc.hn@gmail.com

#### **PROPLINK**

32 Tran Luu Street, An Phu Ward, Thu Duc City, Ho Chi Minh City, Vietnam

### GENERAL LAYOUT OF PROJECT



#### APARTMENT LAYOUT



# LAYOUT 2-22 & 24-50 PARK 6

## CĂN HỘ A9

Diện tích tim tường 82,4m<sup>2</sup> Diện tích thông thuỷ 77,1m<sup>2</sup>

Vi trí căn hô





# APPARTMENT IMAGE & LAYOUT



# CĂN HỘ A9

Diện tích tim tường 82,4m² Diện tích thông thuỷ 77,1m<sup>2</sup>

Vị trí căn hộ