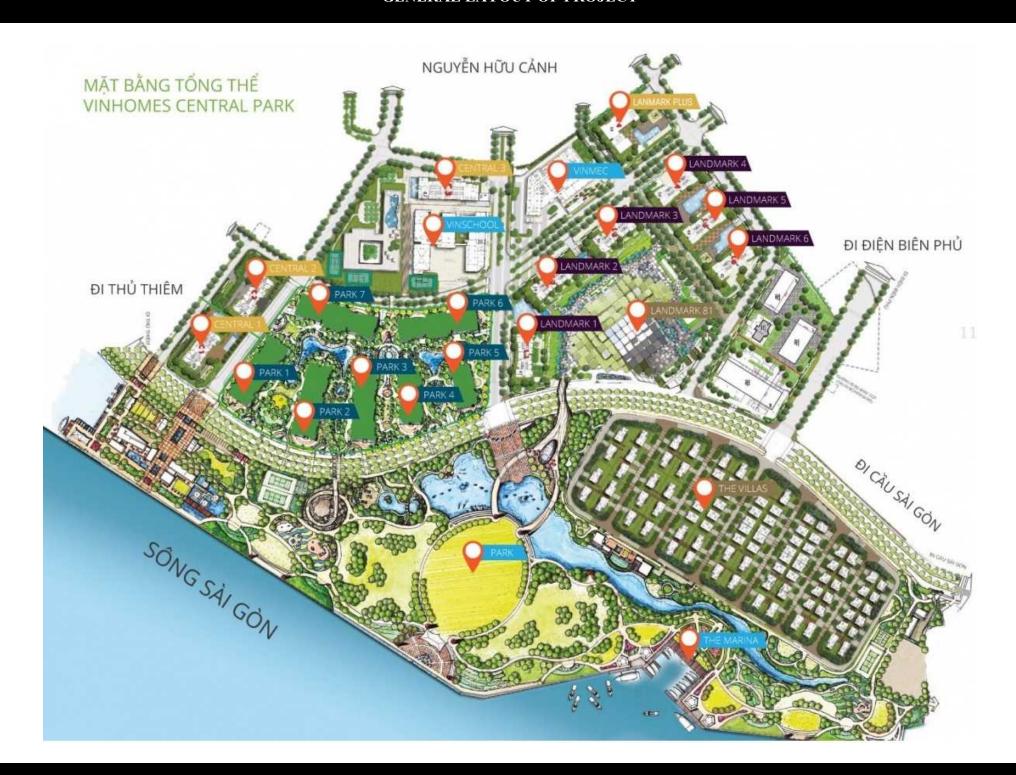

l pay in total.
- (3) Buyer shall pay to Seller.
- Information is for reference only.
- Export date:December 15, 2022 15:52

| A. ORIG | HNAL | PRICE | (USD) |
|---------|------|-------|-------|

| Total Price(VAT, MF)         | 169,528 |
|------------------------------|---------|
| VAT                          | 0       |
| Maintenance Fee              | 0       |
| Unpaid Amount (1)            | 0       |
| Paid Amount                  | 169,528 |
| B. RESALE PRICE<br>(USD) (2) | 278,970 |
| Fees and charges             | Include |
| C. BUYER'S PRICE (3)         | 278,970 |



Price: 278,970 USD

#### LEE EDNA

Phone: 035 919 2933

Email:

lehachingoc.hn@gmail.com

#### **PROPLINK**

32 Tran Luu Street, An Phu Ward, Thu Duc City, Ho Chi Minh City, Vietnam

### GENERAL LAYOUT OF PROJECT



#### APARTMENT LAYOUT



# LAYOUT 2-22 & 24-50 PARK 6

## CĂN HỘ A9

Diện tích tim tường 82,4m<sup>2</sup> Diện tích thông thuỷ 77,1m<sup>2</sup>

Vi trí căn hô





# APPARTMENT IMAGE & LAYOUT



# CĂN HỘ A9

Diện tích tim tường 82,4m² Diện tích thông thuỷ 77,1m<sup>2</sup>

Vị trí căn hộ