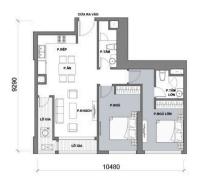

#### APARTMENT LAYOUT

## CĂN HỘ A9

Diện tích tim tường 82,4m<sup>2</sup> Diện tích thông thuỷ 77,1m<sup>2</sup>

Vi trí căn hô

# CĂN HỘ A9

Diện tích tim tường 82,4m² Diện tích thông thuỷ 77,1m<sup>2</sup>

Vị trí căn hộ