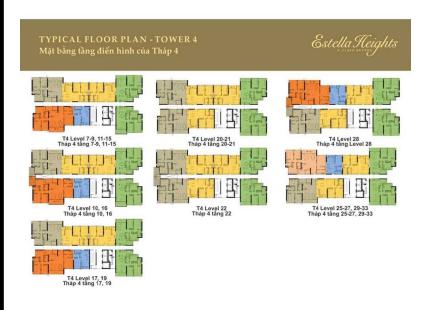

rence only.
- Export date: September 23, 2022 17:06

|         | ~***    | DDICE   | (TIOD) |
|---------|---------|---------|--------|
| A. ORIO | ĴΙΝΑL . | PRICE ( | (USD)  |

C. BUYER'S PRICE (3)

| Total Price(VAT, MF)         | 252,028 |
|------------------------------|---------|
| VAT                          | 0       |
| Maintenance Fee              | 0       |
| Unpaid Amount (1)            | 12,601  |
| Paid Amount                  | 239,426 |
| B. RESALE PRICE<br>(USD) (2) | 648,000 |
| Fees and charges             | Include |
|                              |         |



Price: 648,000 USD

## LEE EDNA

Phone: 035 919 2933

Email:

lehachingoc.hn@gmail.com

## **PROPLINK**

635,399

32 Tran Luu Street, An Phu Ward, Thu Duc City, Ho Chi Minh City, Vietnam

## APARTMENT LAYOUT







## APPARTMENT IMAGE & LAYOUT