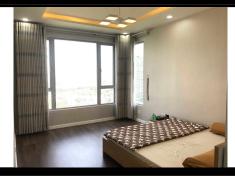

Resale T4-xx.06

Size: 133 m2 | 126 m2 | 03 Bed

**Estella Heights** 

| Code         | RS20220593 | Handover              |                   |
|--------------|------------|-----------------------|-------------------|
| Building     | Tower 4    | Handover<br>Condition | Fully furnished   |
| No. of floor | 40         | Ownership             | SPA for foreigner |
| Floor        | High       | Status                |                   |
| Unit No      | 06         | Direction             |                   |
| Bedrooms     | 03         | View                  |                   |
| Bathrooms    | 03         |                       |                   |
|              |            |                       |                   |

## APPARTMENT IMAGE & LAYOUT