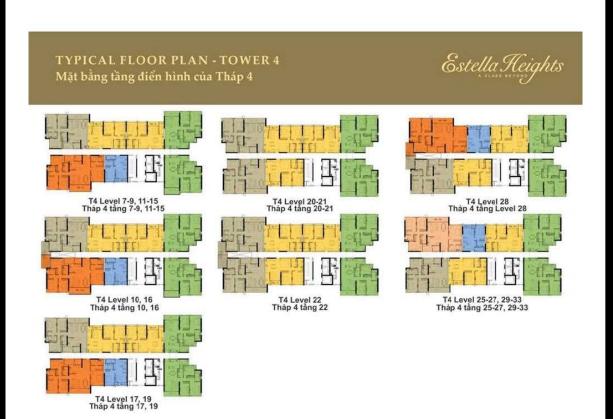

ference only.
- Export date: September 23, 2022 17:06

|         | ~***    | DDICE   | (TIOD) |
|---------|---------|---------|--------|
| A. ORIO | ĴΙΝΑL . | PRICE ( | (USD)  |

C. BUYER'S PRICE (3)

| Total Price(VAT, MF)         | 252,028 |
|------------------------------|---------|
| VAT                          | 0       |
| Maintenance Fee              | 0       |
| Unpaid Amount (1)            | 12,601  |
| Paid Amount                  | 239,426 |
| B. RESALE PRICE<br>(USD) (2) | 648,000 |
| Fees and charges             | Include |
|                              |         |



Price: 648,000 USD

## LEE EDNA

Phone: 035 919 2933

Email:

lehachingoc.hn@gmail.com

## **PROPLINK**

635,399

32 Tran Luu Street, An Phu Ward, Thu Duc City, Ho Chi Minh City, Vietnam

## APARTMENT LAYOUT







## APPARTMENT IMAGE & LAYOUT