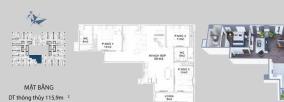

#### MẶT BẰNG ĐIỂN HÌNH CĂN 3PN

DT tim tường 122,9m<sup>2</sup>

## MẶT BẰNG ĐIỂN HÌNH CĂN 3PN

P.NOÙ 1 14m2

MẶT BẰNG DT thông thủy 115,9m <sup>2</sup> DT tim tường 122,9m <sup>2</sup>

10 m

KHACH BEP 60 m2

> LOGIA Sm2

> > \*A01