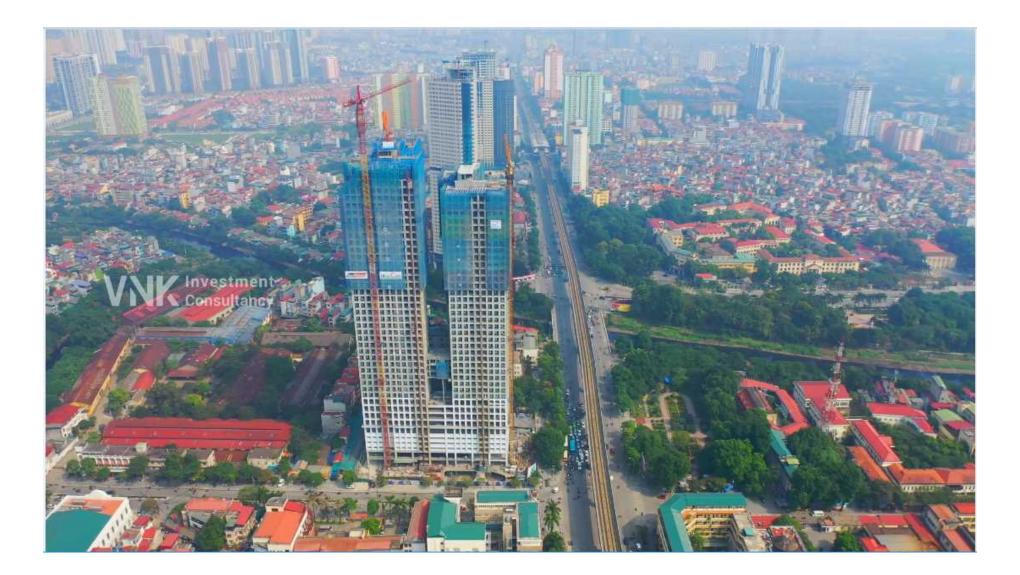

### HaTay Millennium

| Code         | RS20220529 | Handover              |
|--------------|------------|-----------------------|
| Building     | Block A    | Handover<br>Condition |
| No. of floor | 0          | Ownership             |
| Floor        | Middle     | Status                |
| Unit No      | 01         | Direction             |
| Bedrooms     | 03         | View                  |
| Bathrooms    | 02         |                       |
|              |            |                       |