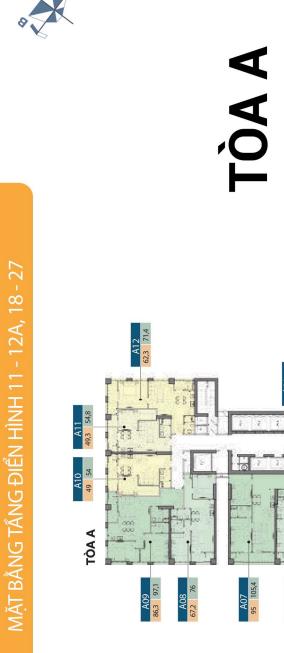

#### **APARTMENT LAYOUT**

CHU VĂN AN

85,3

5,9

61,9

A05A ,2 65,7

9,2

(1)

-88

A01

in

A06 90,0 100,7

12

(Å

A05 60,5 69,3

# TÒA A