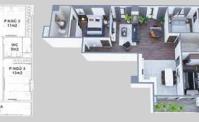

#### MẶT BẰNG ĐIỂN HÌNH CĂN 3PN

DT tim tường 122,9m<sup>2</sup>

## MẶT BẰNG ĐIỂN HÌNH CĂN 3PN

P.NOÙ 1 14m2

MẶT BẰNG DT thông thủy 115,9m <sup>2</sup> DT tim tường 122,9m <sup>2</sup>

10 m

KHACH BEP 60 m2

> LOGIA Sm2

> > \*A01