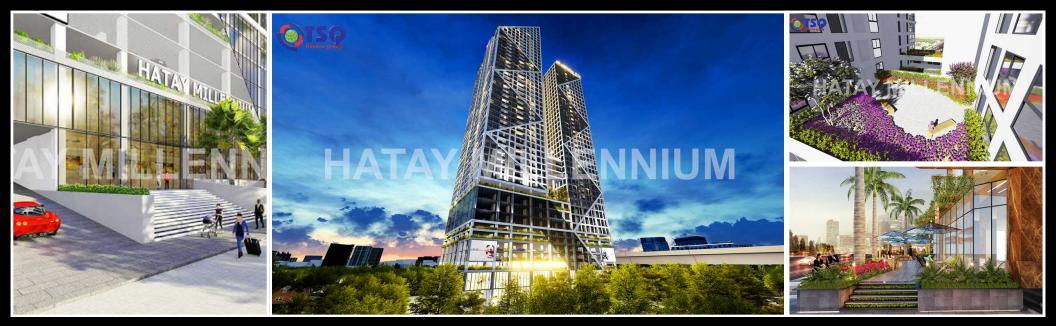

### HaTay Millennium

| Code         | RS20220529 | Handover              |
|--------------|------------|-----------------------|
| Building     | Block A    | Handover<br>Condition |
| No. of floor | 0          | Ownership             |
| Floor        | Middle     | Status                |
| Unit No      | 01         | Direction             |
| Bedrooms     | 03         | View                  |
| Bathrooms    | 02         |                       |
|              |            |                       |

#### **APPARTMENT IMAGE & LAYOUT**