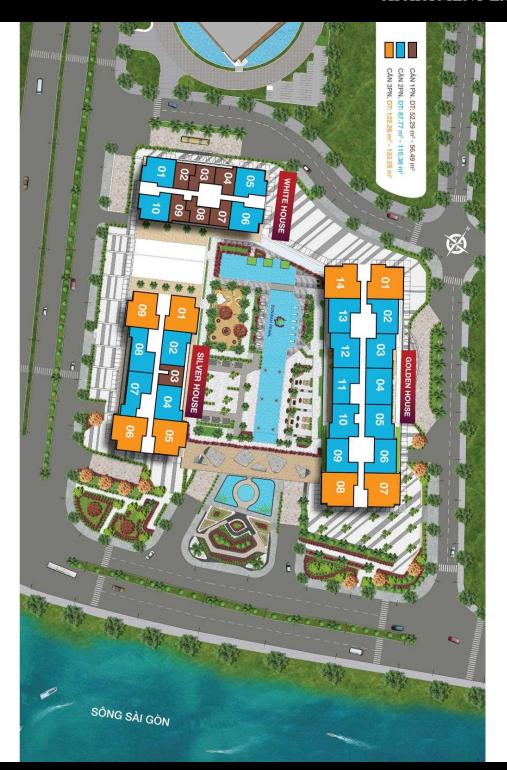

mation is for reference only.
- Export date: September 06, 2022 10:54

|    | ODIGINAL | DDICE | (TIOD) |
|----|----------|-------|--------|
| Α. | ORIGINAL | PRICE | (USD)  |

| Total Price(VAT, MF)         | 0       |
|------------------------------|---------|
| VAT                          | 0       |
| Maintenance Fee              | 0       |
| Unpaid Amount (1)            | 0       |
| Paid Amount                  | 0       |
| B. RESALE PRICE<br>(USD) (2) | 793,991 |
| Fees and charges             | Include |
| C. BUYER'S PRICE (3)         | 793,991 |



Price: 793,991 USD

## LEE EDNA

Phone: 035 919 2933

Email:

lehachingoc.hn@gmail.com

### **PROPLINK**

32 Tran Luu Street, An Phu Ward, Thu Duc City, Ho Chi Minh City, Vietnam

## GENERAL LAYOUT OF PROJECT



## APARTMENT LAYOUT







# APPARTMENT IMAGE & LAYOUT