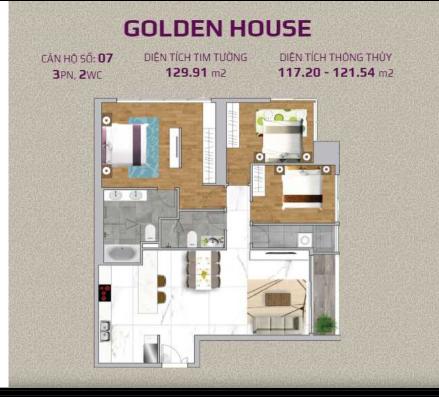

# APPARTMENT IMAGE & LAYOUT

Resale GH-xx.07

Size: 130 m2 | 00 m2 | 03 Bed

**Sunwah Pearl** 

| Code         | RS20220585   | Handover              |                   |
|--------------|--------------|-----------------------|-------------------|
| Building     | Golden House | Handover<br>Condition | Semi-furnished    |
| No. of floor | 0            | Ownership             | SPA for foreigner |
| Floor        | Middle       | Status                | Handover          |
| Unit No      | 07           | Direction             |                   |
| Bedrooms     | 03           | View                  |                   |
| Bathrooms    | 00           |                       |                   |
|              |              |                       |                   |