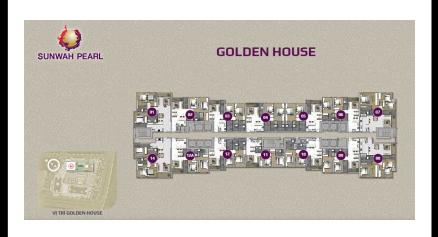

tion is for reference only.
- Export date: September 06, 2022 10:54

|    | ODIGINAL | DDICE | (TIOD) |
|----|----------|-------|--------|
| Α. | ORIGINAL | PRICE | (USD)  |

| Total Price(VAT, MF)         | 0       |
|------------------------------|---------|
| VAT                          | 0       |
| Maintenance Fee              | 0       |
| Unpaid Amount (1)            | 0       |
| Paid Amount                  | 0       |
| B. RESALE PRICE<br>(USD) (2) | 793,991 |
| Fees and charges             | Include |
| C. BUYER'S PRICE (3)         | 793,991 |



Price: 793,991 USD

## LEE EDNA

Phone: 035 919 2933

Email:

lehachingoc.hn@gmail.com

### **PROPLINK**

32 Tran Luu Street, An Phu Ward, Thu Duc City, Ho Chi Minh City, Vietnam

## GENERAL LAYOUT OF PROJECT



## APARTMENT LAYOUT







# APPARTMENT IMAGE & LAYOUT