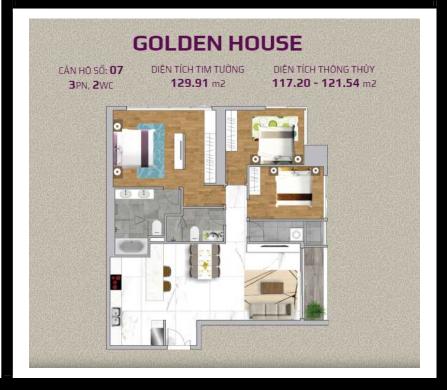

## APARTMENT LAYOUT

Resale GH-xx.07

Size: 130 m2 | 00 m2 | 03 Bed

**Sunwah Pearl** 

| Code         | RS20220585   | Handover              |                   |
|--------------|--------------|-----------------------|-------------------|
| Building     | Golden House | Handover<br>Condition | Semi-furnished    |
| No. of floor | 0            | Ownership             | SPA for foreigner |
| Floor        | Middle       | Status                | Handover          |
| Unit No      | 07           | Direction             |                   |
| Bedrooms     | 03           | View                  |                   |
| Bathrooms    | 00           |                       |                   |
|              |              |                       |                   |