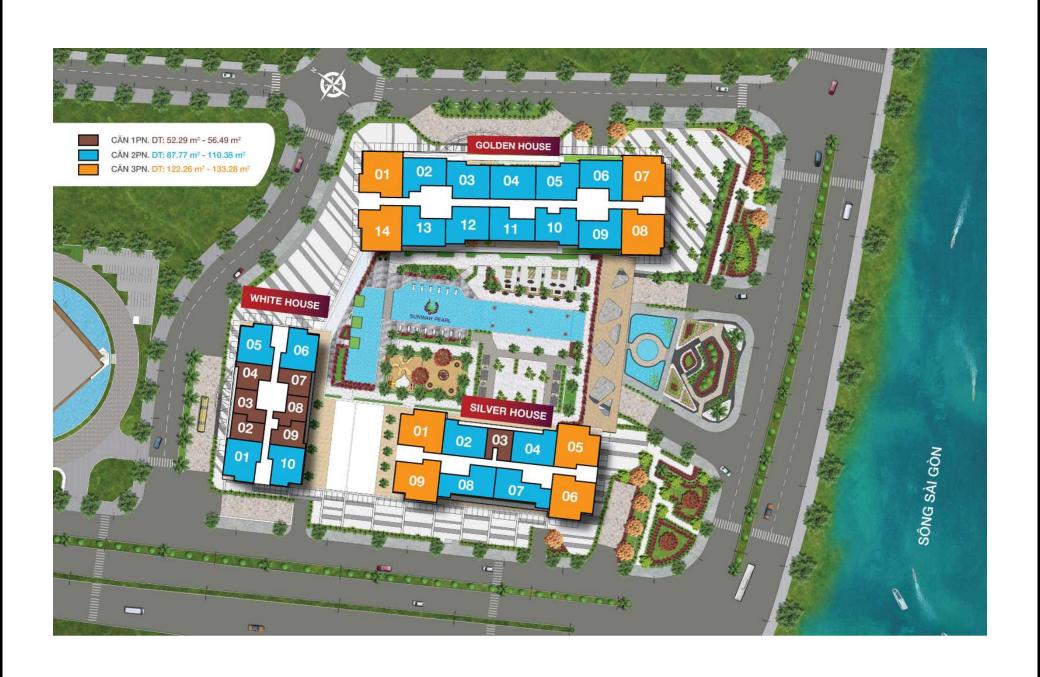

pay to Seller.
- Information is for reference only.
- Export date: September 06, 2022 10:54

|    | ODIGINAL | DDICE | (TIOD) |
|----|----------|-------|--------|
| Α. | ORIGINAL | PRICE | (USD)  |

| Total Price(VAT, MF)         | 0       |
|------------------------------|---------|
| VAT                          | 0       |
| Maintenance Fee              | 0       |
| Unpaid Amount (1)            | 0       |
| Paid Amount                  | 0       |
| B. RESALE PRICE<br>(USD) (2) | 793,991 |
| Fees and charges             | Include |
| C. BUYER'S PRICE (3)         | 793,991 |



Price: 793,991 USD

## LEE EDNA

Phone: 035 919 2933

Email:

lehachingoc.hn@gmail.com

### **PROPLINK**

32 Tran Luu Street, An Phu Ward, Thu Duc City, Ho Chi Minh City, Vietnam

## GENERAL LAYOUT OF PROJECT



## APARTMENT LAYOUT







# APPARTMENT IMAGE & LAYOUT