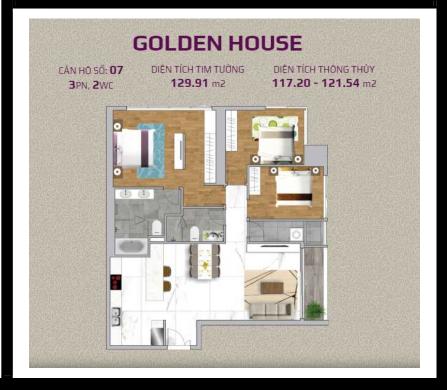

#### APARTMENT LAYOUT

## APPARTMENT IMAGE & LAYOUT

## **Sunwah Pearl**

| Code         | RS20220585   | Handover              |                   |
|--------------|--------------|-----------------------|-------------------|
| Building     | Golden House | Handover<br>Condition | Semi-furnished    |
| No. of floor | 0            | Ownership             | SPA for foreigner |
| Floor        | Middle       | Status                | Handover          |
| Unit No      | 07           | Direction             |                   |
| Bedrooms     | 03           | View                  |                   |
| Bathrooms    | 00           |                       |                   |
|              |              |                       |                   |