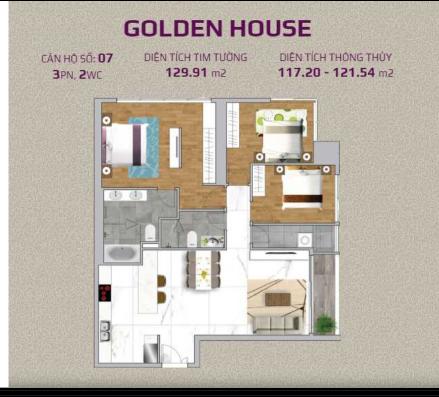

#### APARTMENT LAYOUT

## **Sunwah Pearl**

| Code         | RS20220585   | Handover              |                   |
|--------------|--------------|-----------------------|-------------------|
| Building     | Golden House | Handover<br>Condition | Semi-furnished    |
| No. of floor | 0            | Ownership             | SPA for foreigner |
| Floor        | Middle       | Status                | Handover          |
| Unit No      | 07           | Direction             |                   |
| Bedrooms     | 03           | View                  |                   |
| Bathrooms    | 00           |                       |                   |
|              |              |                       |                   |