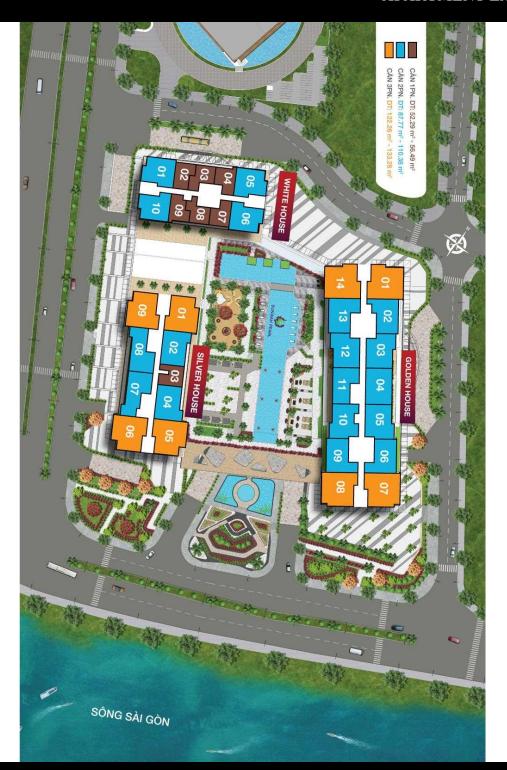

n total.
- (3) Buyer shall pay to Seller.
- Information is for reference only.
- Export date: September 05, 2022 14:10

| A. ORIG | HNAL | PRICE | (USD) |
|---------|------|-------|-------|

| Total Price(VAT, MF)         | 0       |
|------------------------------|---------|
| VAT                          | 0       |
| Maintenance Fee              | 0       |
| Unpaid Amount (1)            | 0       |
| Paid Amount                  | 0       |
| B. RESALE PRICE<br>(USD) (2) | 793,991 |
| Fees and charges             | Include |
| C. BUYER'S PRICE (3)         | 793,991 |



### LEE EDNA

Phone: 035 919 2933

Email:

lehachingoc.hn@gmail.com

#### **PROPLINK**

32 Tran Luu Street, An Phu Ward, Thu Duc City, Ho Chi Minh City, Vietnam

#### GENERAL LAYOUT OF PROJECT



#### APARTMENT LAYOUT







## APPARTMENT IMAGE & LAYOUT