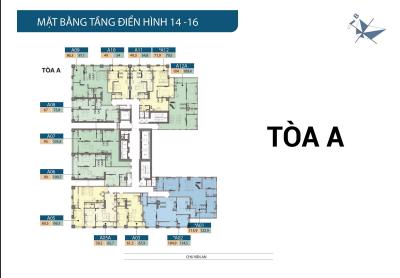

al Price(VAT, MF)         | 180,258 |
|------------------------------|---------|
| VAT                          | 0       |
| VAI                          | U       |
| Maintenance Fee              | 0       |
|                              |         |
| Unpaid Amount (1)            | 0       |
| Paid Amount                  | 180,258 |
|                              | 100.5-0 |
| B. RESALE PRICE<br>(USD) (2) | 180,258 |
| Fees and charges             | Include |
| C. BUYER'S PRICE (3)         | 180,258 |



Price: 180,258 USD

### LEE EDNA

Phone: 035 919 2933

Email:

lehachingoc.hn@gmail.com

### **PROPLINK**

32 Tran Luu Street, An Phu Ward, Thu Duc City, Ho Chi Minh City, Vietnam

### GENERAL LAYOUT OF PROJECT



# MẶT BẰNG TẦNG ĐIỂN HÌNH 11 - 12A, 18 - 27

TÒA A





# 

CHU VĂN AN





### APPARTMENT IMAGE & LAYOUT



# MẶT BẰNG ĐIỂN HÌNH CĂN 3PN



\*A01