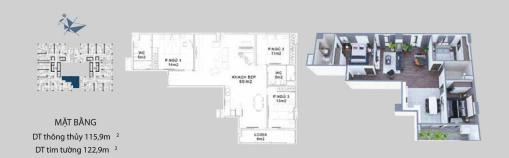

Resale A-xx.01

Size: 122.90 m2 | 115.90 m2 | 03 Bed

# MẶT BẰNG ĐIỂN HÌNH CĂN 3PN

\*A01