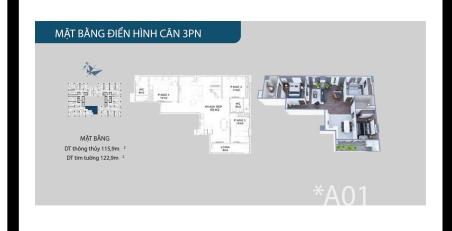

Resale A-xx.01

Size: 122.90 m2 | 115.90 m2 | 03 Bed

# MẶT BẰNG ĐIỂN HÌNH CĂN 3PN

\*A01