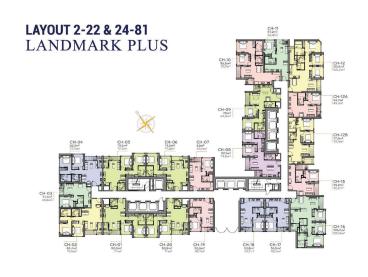

VAT                          | 13,798  |
| Maintenance Fee              | 2,996   |
| Unpaid Amount (1)            | 7,490   |
| Paid Amount                  | 159,113 |
| B. RESALE PRICE<br>(USD) (2) | 306,892 |
| Fees and charges             | Include |
| C. BUYER'S PRICE (3)         | 299,401 |

Price: 306,892 USD



#### LEE EDNA

Phone: 035 919 2933

Email: lehachingoc.hn@gmail.com

#### **PROPLINK**

3rd Floor, No. 30 Nguyen Co Thach Str., Sala New City, Dist. 2, HCM City

720A Dien Bien Phu Street, Ward 22, Binh Thanh Dist., HCMC

(1) Buyer shall pay in the future by payment schedule.

(2) Buyer shall pay in total.

(3) Buyer shall pay to Seller. - Information is for reference only.

- Export date:November 03, 2021 06:39

## **GENERAL LAYOUT OF PROJECT**



#### APARTMENT LAYOUT





#### CÂN SỐ Đ6

Diện tích tim tưởng 79,2m² Diện tích thông thuỷ 72,4m²





## **APPARTMENT IMAGE & LAYOUT**

# CĂN SỐ Đ6

Diện tích tim tưởng 79,2m² Diện tích thông thuỷ 72,4m²

V) trickn hb