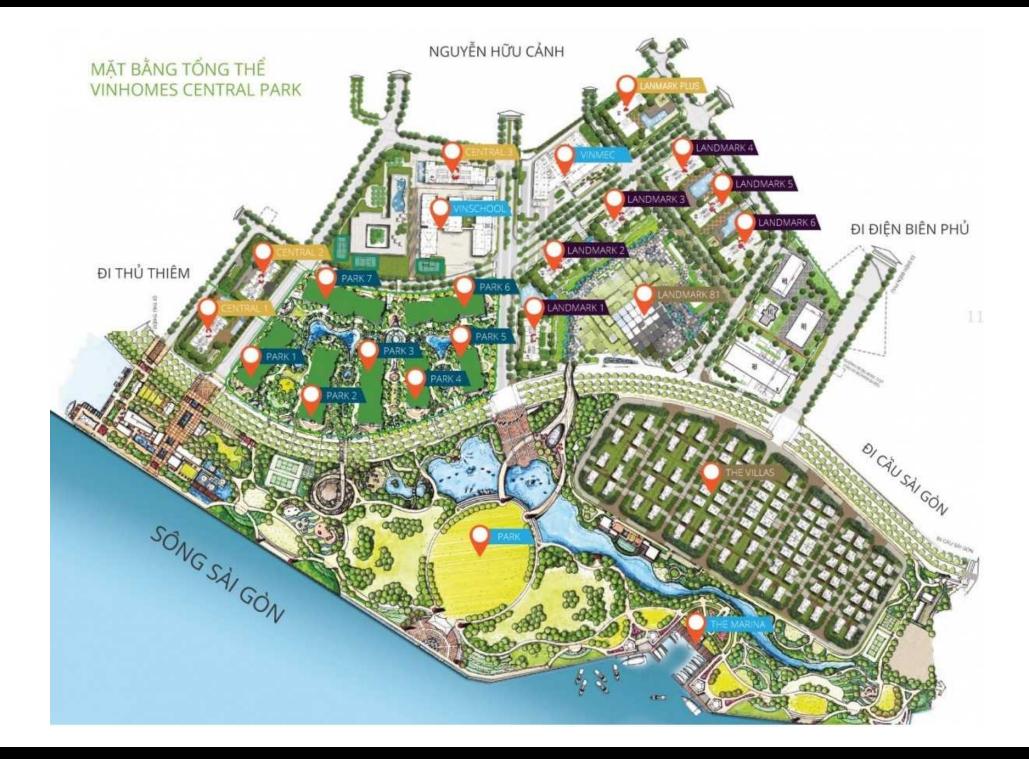

-------------|---------|
| VAT                          | 13,798  |
| Maintenance Fee              | 2,996   |
| Unpaid Amount (1)            | 7,490   |
| Paid Amount                  | 159,113 |
| B. RESALE PRICE<br>(USD) (2) | 306,892 |
| Fees and charges             | Include |
| C. BUYER'S PRICE (3)         | 299,401 |

Price: 306,892 USD



#### LEE EDNA

Phone: 035 919 2933

Email: lehachingoc.hn@gmail.com

#### **PROPLINK**

3rd Floor, No. 30 Nguyen Co Thach Str., Sala New City, Dist. 2, HCM City

720A Dien Bien Phu Street, Ward 22, Binh Thanh Dist., HCMC

(1) Buyer shall pay in the future by payment schedule.

(2) Buyer shall pay in total.

(3) Buyer shall pay to Seller. - Information is for reference only.

- Export date:November 03, 2021 06:39

## **GENERAL LAYOUT OF PROJECT**



#### APARTMENT LAYOUT





#### CÂN SỐ Đ6

Diện tích tim tưởng 79,2m² Diện tích thông thuỷ 72,4m²





## **APPARTMENT IMAGE & LAYOUT**

# CĂN SỐ Đ6

Diện tích tim tưởng 79,2m² Diện tích thông thuỷ 72,4m²

V) trickn hb