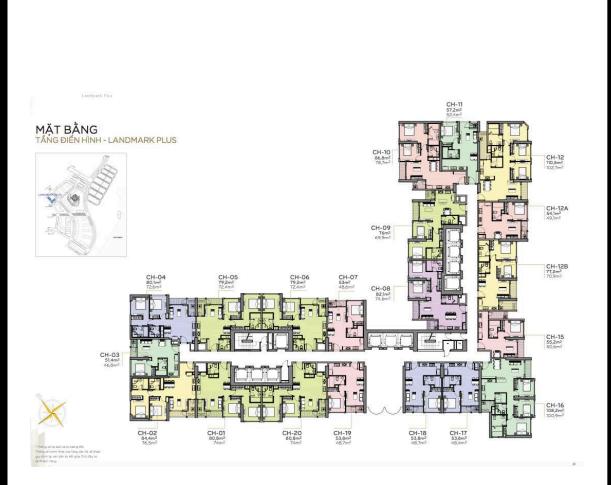

| VAT                          | 13,798  |
| Maintenance Fee              | 2,996   |
| Unpaid Amount (1)            | 7,490   |
| Paid Amount                  | 159,113 |
| B. RESALE PRICE<br>(USD) (2) | 306,892 |
| Fees and charges             | Include |
| C. BUYER'S PRICE (3)         | 299,401 |

Price: 306,892 USD



#### LEE EDNA

Phone: 035 919 2933

Email: lehachingoc.hn@gmail.com

#### **PROPLINK**

3rd Floor, No. 30 Nguyen Co Thach Str., Sala New City, Dist. 2, HCM City

720A Dien Bien Phu Street, Ward 22, Binh Thanh Dist., HCMC

(1) Buyer shall pay in the future by payment schedule.

(2) Buyer shall pay in total.

(3) Buyer shall pay to Seller. - Information is for reference only.

- Export date:November 03, 2021 06:39

## **GENERAL LAYOUT OF PROJECT**



#### APARTMENT LAYOUT





#### CÂN SỐ Đ6

Diện tích tim tưởng 79,2m² Diện tích thông thuỷ 72,4m²





## **APPARTMENT IMAGE & LAYOUT**

# CĂN SỐ Đ6

Diện tích tim tưởng 79,2m² Diện tích thông thuỷ 72,4m²

V) trickn hb