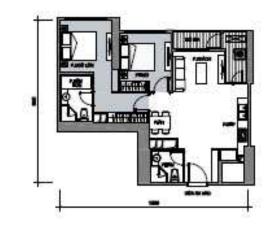

#### APARTMENT LAYOUT

#### CÂN SỐ Đ6

Diện tích tim tưởng 79,2m² Diện tích thông thuỷ 72,4m²

# CĂN SỐ Đ6

Diện tích tim tưởng 79,2m² Diện tích thông thuỷ 72,4m²

V) trickn hb