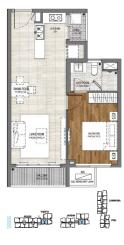

Resale Jardin-xx.05

Size: 55.86 m2 | 49.74 m2 | 01 Bed

Price: 3,952,500,000 VND

#### APARTMENT LAYOUT

# APPARTMENT IMAGE & LAYOUT