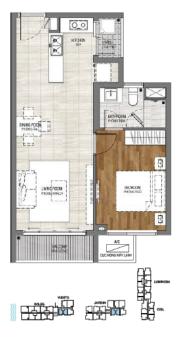

Resale Jardin-xx.05

Size: 55.86 m2 | 49.74 m2 | 01 Bed

Price: 3,952,500,000 VND

# One Verandah

| Code         | RS20210219 | Handover              |                   |
|--------------|------------|-----------------------|-------------------|
| Building     | Jardin     | Handover<br>Condition | Semi-furnished    |
| No. of floor | 20         | Ownership             | SPA for foreigner |
| Floor        | Low        | Status                | Handover          |
| Unit No      | 05         | Direction             |                   |
| Bedrooms     | 01         | View                  |                   |
| Bathrooms    | 01         |                       |                   |
|              |            |                       |                   |

# MẶT BẰNG CĂN HỘ