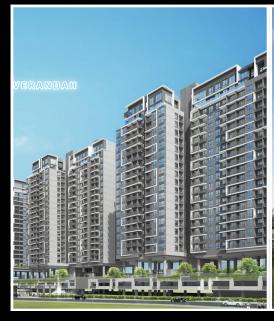

# One Verandah

| Code         | RS20210219 | Handover              |                   |
|--------------|------------|-----------------------|-------------------|
| Building     | Jardin     | Handover<br>Condition | Semi-furnished    |
| No. of floor | 20         | Ownership             | SPA for foreigner |
| Floor        | Low        | Status                | Handover          |
| Unit No      | 05         | Direction             |                   |
| Bedrooms     | 01         | View                  |                   |
| Bathrooms    | 01         |                       |                   |
|              |            |                       |                   |