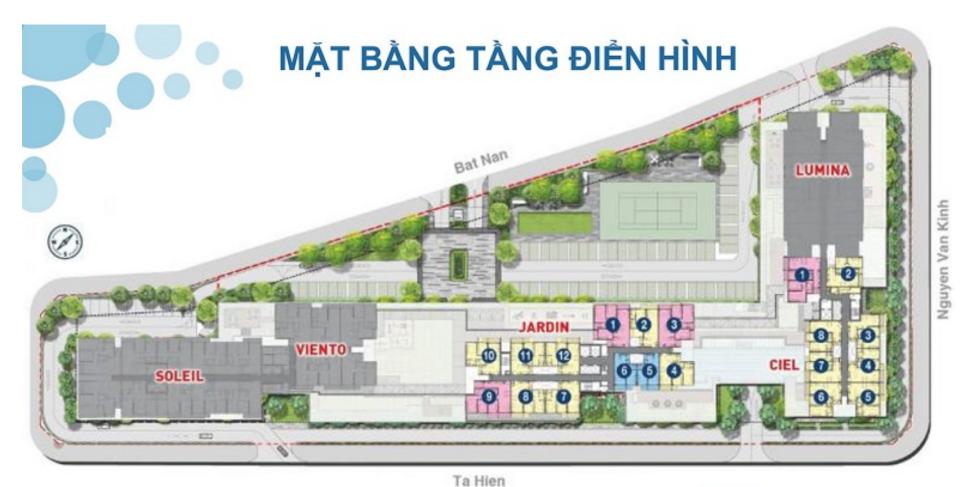

.
- Information is for reference only.
- Export date: February 25, 2021 13:45

|    | ODICINAL | DDICE | (AINID) |
|----|----------|-------|---------|
| Α. | ORIGINAL | PRICE | ועמעו   |

| Total Price(VAT, MF)         | 3,720,660,402 |
|------------------------------|---------------|
| VAT                          | 297,744,402   |
| Maintenance Fee              | 0             |
| Unpaid Amount (1)            | 167,790,000   |
| Paid Amount                  | 3,552,870,402 |
| B. RESALE PRICE<br>(VND) (2) | 3,952,500,000 |
| Fees and charges             | Include       |
| C. BUYER'S PRICE (3)         | 3,784,710,000 |



#### **DAISY NGUYEN**

Phone: 096 208 0143

Email:

daisy.nguyen@vnkic.vn

#### **PROPLINK**

3rd Floor, No. 30 Nguyen Co Thach Str., Sala New City, Dist. 2, HCM City







2-BEDROOM

HOTLINE: 0932 11 66 85 one-verandah-mapletree.nhaonline.vn

3-BEDROOM

Tầng 08 - 18



#### APARTMENT LAYOUT

### **LAYOUT - FLOOR 04**



#### **LAYOUT - FLOOR 05 - 07**



# MẶT BẰNG CĂN HỘ



# APPARTMENT IMAGE & LAYOUT



# MẶT BẰNG CĂN HỘ