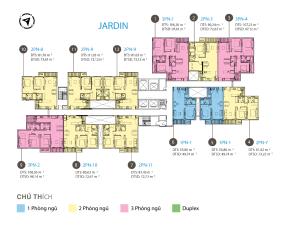

Total Price(VAT, MF)         | 3,720,660,402 |
|------------------------------|---------------|
| VAT                          | 297,744,402   |
| Maintenance Fee              | 0             |
| Unpaid Amount (1)            | 167,790,000   |
| Paid Amount                  | 3,552,870,402 |
| B. RESALE PRICE<br>(VND) (2) | 3,952,500,000 |
| Fees and charges             | Include       |
| C. BUYER'S PRICE (3)         | 3,784,710,000 |



#### **DAISY NGUYEN**

Phone: 096 208 0143

Email:

daisy.nguyen@vnkic.vn

#### **PROPLINK**

3rd Floor, No. 30 Nguyen Co Thach Str., Sala New City, Dist. 2, HCM City







2-BEDROOM

HOTLINE: 0932 11 66 85 one-verandah-mapletree.nhaonline.vn

3-BEDROOM

Tầng 08 - 18



#### APARTMENT LAYOUT

### **LAYOUT - FLOOR 04**



#### **LAYOUT - FLOOR 05 - 07**



# MẶT BẰNG CĂN HỘ



# APPARTMENT IMAGE & LAYOUT



# MẶT BẰNG CĂN HỘ