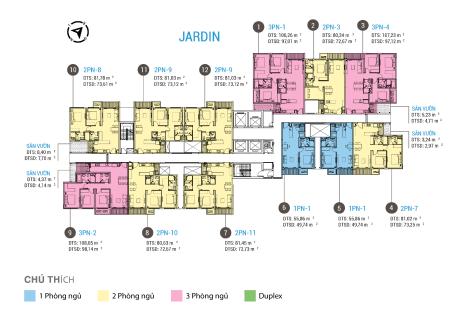

. | ORIGINAL | PRICE | ועמעו   |

| Total Price(VAT, MF)         | 3,720,660,402 |
|------------------------------|---------------|
| VAT                          | 297,744,402   |
| Maintenance Fee              | 0             |
| Unpaid Amount (1)            | 167,790,000   |
| Paid Amount                  | 3,552,870,402 |
| B. RESALE PRICE<br>(VND) (2) | 3,952,500,000 |
| Fees and charges             | Include       |
| C. BUYER'S PRICE (3)         | 3,784,710,000 |



#### **DAISY NGUYEN**

Phone: 096 208 0143

Email:

daisy.nguyen@vnkic.vn

#### **PROPLINK**

3rd Floor, No. 30 Nguyen Co Thach Str., Sala New City, Dist. 2, HCM City







2-BEDROOM

HOTLINE: 0932 11 66 85 one-verandah-mapletree.nhaonline.vn

3-BEDROOM

Tầng 08 - 18



#### APARTMENT LAYOUT

### **LAYOUT - FLOOR 04**



#### **LAYOUT - FLOOR 05 - 07**



# MẶT BẰNG CĂN HỘ



# APPARTMENT IMAGE & LAYOUT



# MẶT BẰNG CĂN HỘ